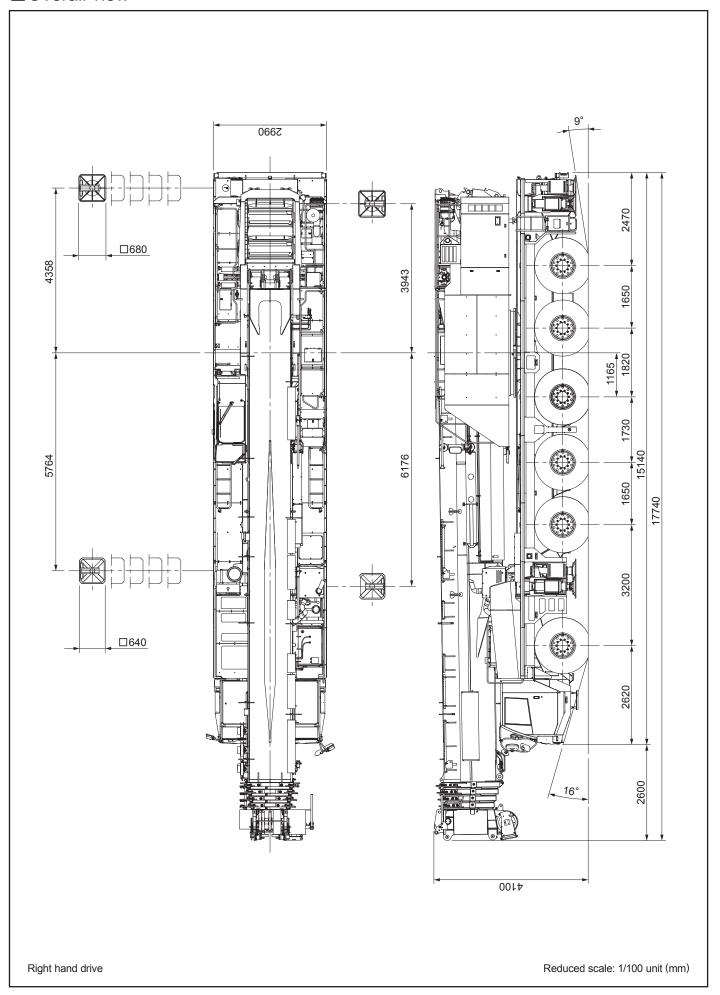

## [SPECIFICATION]

| ■ CRANE Speci                      |                 | KATO FULLY HYDRAULIC ALL TERRAIN CRANE                                                                                                                                                                                                                                                                                                                                                                                                                                                                                                                                                                                                                                                                                                                                                                                                                                                                                                                                                                                                                                                                                                                                                                                                                          | ■CARRIER Spe                            |                    | KATO                                                                                                                                                                                                                                                                                                                                                                                                                                                                                                                                                                                                                                                                                                                                                                                                                                                                                                                                                                                                                                                                                                                                                                                                                                                                                                                                                                                                                                                                                                                                                                                                                                                                                                                                                                                                                                                                                                                                                                                                                                                                                                                           |  |
|------------------------------------|-----------------|-----------------------------------------------------------------------------------------------------------------------------------------------------------------------------------------------------------------------------------------------------------------------------------------------------------------------------------------------------------------------------------------------------------------------------------------------------------------------------------------------------------------------------------------------------------------------------------------------------------------------------------------------------------------------------------------------------------------------------------------------------------------------------------------------------------------------------------------------------------------------------------------------------------------------------------------------------------------------------------------------------------------------------------------------------------------------------------------------------------------------------------------------------------------------------------------------------------------------------------------------------------------|-----------------------------------------|--------------------|--------------------------------------------------------------------------------------------------------------------------------------------------------------------------------------------------------------------------------------------------------------------------------------------------------------------------------------------------------------------------------------------------------------------------------------------------------------------------------------------------------------------------------------------------------------------------------------------------------------------------------------------------------------------------------------------------------------------------------------------------------------------------------------------------------------------------------------------------------------------------------------------------------------------------------------------------------------------------------------------------------------------------------------------------------------------------------------------------------------------------------------------------------------------------------------------------------------------------------------------------------------------------------------------------------------------------------------------------------------------------------------------------------------------------------------------------------------------------------------------------------------------------------------------------------------------------------------------------------------------------------------------------------------------------------------------------------------------------------------------------------------------------------------------------------------------------------------------------------------------------------------------------------------------------------------------------------------------------------------------------------------------------------------------------------------------------------------------------------------------------------|--|
| Model                              |                 | KA-3000RX                                                                                                                                                                                                                                                                                                                                                                                                                                                                                                                                                                                                                                                                                                                                                                                                                                                                                                                                                                                                                                                                                                                                                                                                                                                       | Model                                   |                    | KA6360                                                                                                                                                                                                                                                                                                                                                                                                                                                                                                                                                                                                                                                                                                                                                                                                                                                                                                                                                                                                                                                                                                                                                                                                                                                                                                                                                                                                                                                                                                                                                                                                                                                                                                                                                                                                                                                                                                                                                                                                                                                                                                                         |  |
| Maximum lifting capacity           |                 | 300ton×2.5m                                                                                                                                                                                                                                                                                                                                                                                                                                                                                                                                                                                                                                                                                                                                                                                                                                                                                                                                                                                                                                                                                                                                                                                                                                                     | Carrier Specification (Only carrier)    |                    |                                                                                                                                                                                                                                                                                                                                                                                                                                                                                                                                                                                                                                                                                                                                                                                                                                                                                                                                                                                                                                                                                                                                                                                                                                                                                                                                                                                                                                                                                                                                                                                                                                                                                                                                                                                                                                                                                                                                                                                                                                                                                                                                |  |
| Boom length                        | ,,              | 14.4 m — 55.0m (5 section)                                                                                                                                                                                                                                                                                                                                                                                                                                                                                                                                                                                                                                                                                                                                                                                                                                                                                                                                                                                                                                                                                                                                                                                                                                      | Maximum travel                          |                    | • •                                                                                                                                                                                                                                                                                                                                                                                                                                                                                                                                                                                                                                                                                                                                                                                                                                                                                                                                                                                                                                                                                                                                                                                                                                                                                                                                                                                                                                                                                                                                                                                                                                                                                                                                                                                                                                                                                                                                                                                                                                                                                                                            |  |
| SL jib length                      |                 | 10.85m — 35.0m (4 section)                                                                                                                                                                                                                                                                                                                                                                                                                                                                                                                                                                                                                                                                                                                                                                                                                                                                                                                                                                                                                                                                                                                                                                                                                                      | Grade ability (ta                       |                    | 0.60 (computed at G.V.W. = 43,900kg)                                                                                                                                                                                                                                                                                                                                                                                                                                                                                                                                                                                                                                                                                                                                                                                                                                                                                                                                                                                                                                                                                                                                                                                                                                                                                                                                                                                                                                                                                                                                                                                                                                                                                                                                                                                                                                                                                                                                                                                                                                                                                           |  |
| Heavy lift jib length              |                 | 13m • 22m • 31m • 40m • 47m • 54m (6 section)                                                                                                                                                                                                                                                                                                                                                                                                                                                                                                                                                                                                                                                                                                                                                                                                                                                                                                                                                                                                                                                                                                                                                                                                                   |                                         |                    | 11.6m                                                                                                                                                                                                                                                                                                                                                                                                                                                                                                                                                                                                                                                                                                                                                                                                                                                                                                                                                                                                                                                                                                                                                                                                                                                                                                                                                                                                                                                                                                                                                                                                                                                                                                                                                                                                                                                                                                                                                                                                                                                                                                                          |  |
| Hoisting Main                      |                 | High-speed: 135m / min. (at 3rd layer) Low-speed: 80m / min. (at 3rd layer)                                                                                                                                                                                                                                                                                                                                                                                                                                                                                                                                                                                                                                                                                                                                                                                                                                                                                                                                                                                                                                                                                                                                                                                     |                                         |                    | s (Only carrier)                                                                                                                                                                                                                                                                                                                                                                                                                                                                                                                                                                                                                                                                                                                                                                                                                                                                                                                                                                                                                                                                                                                                                                                                                                                                                                                                                                                                                                                                                                                                                                                                                                                                                                                                                                                                                                                                                                                                                                                                                                                                                                               |  |
| ine speed                          | winch           | Thigh speed . 100117 min. (at old layer) 20w speed . 00117 min. (at old layer)                                                                                                                                                                                                                                                                                                                                                                                                                                                                                                                                                                                                                                                                                                                                                                                                                                                                                                                                                                                                                                                                                                                                                                                  | Overall length                          | 11101101011        | 15,140mm                                                                                                                                                                                                                                                                                                                                                                                                                                                                                                                                                                                                                                                                                                                                                                                                                                                                                                                                                                                                                                                                                                                                                                                                                                                                                                                                                                                                                                                                                                                                                                                                                                                                                                                                                                                                                                                                                                                                                                                                                                                                                                                       |  |
| (winch up)                         | Auxiliary winch | High-speed: 135m / min. (at 3rd layer) Low-speed: 80m / min. (at 3rd layer)                                                                                                                                                                                                                                                                                                                                                                                                                                                                                                                                                                                                                                                                                                                                                                                                                                                                                                                                                                                                                                                                                                                                                                                     | Overall width Overall height Wheel base |                    | 2,990mm                                                                                                                                                                                                                                                                                                                                                                                                                                                                                                                                                                                                                                                                                                                                                                                                                                                                                                                                                                                                                                                                                                                                                                                                                                                                                                                                                                                                                                                                                                                                                                                                                                                                                                                                                                                                                                                                                                                                                                                                                                                                                                                        |  |
|                                    | Main            |                                                                                                                                                                                                                                                                                                                                                                                                                                                                                                                                                                                                                                                                                                                                                                                                                                                                                                                                                                                                                                                                                                                                                                                                                                                                 |                                         |                    | 3.200mm                                                                                                                                                                                                                                                                                                                                                                                                                                                                                                                                                                                                                                                                                                                                                                                                                                                                                                                                                                                                                                                                                                                                                                                                                                                                                                                                                                                                                                                                                                                                                                                                                                                                                                                                                                                                                                                                                                                                                                                                                                                                                                                        |  |
| Hoisting hook                      | winch           | (Parts of line; 28): 5.7m / min. (at 3rd layer)  (Parts of line; 1): 135m / min. (at 3rd layer)                                                                                                                                                                                                                                                                                                                                                                                                                                                                                                                                                                                                                                                                                                                                                                                                                                                                                                                                                                                                                                                                                                                                                                 |                                         |                    | 3,200+1,650+1,730+1,820+1,650=10,050mm                                                                                                                                                                                                                                                                                                                                                                                                                                                                                                                                                                                                                                                                                                                                                                                                                                                                                                                                                                                                                                                                                                                                                                                                                                                                                                                                                                                                                                                                                                                                                                                                                                                                                                                                                                                                                                                                                                                                                                                                                                                                                         |  |
| speed<br>(winch up)                | Auxiliary       |                                                                                                                                                                                                                                                                                                                                                                                                                                                                                                                                                                                                                                                                                                                                                                                                                                                                                                                                                                                                                                                                                                                                                                                                                                                                 |                                         | Front              | 2,500mm                                                                                                                                                                                                                                                                                                                                                                                                                                                                                                                                                                                                                                                                                                                                                                                                                                                                                                                                                                                                                                                                                                                                                                                                                                                                                                                                                                                                                                                                                                                                                                                                                                                                                                                                                                                                                                                                                                                                                                                                                                                                                                                        |  |
|                                    | winch           | •                                                                                                                                                                                                                                                                                                                                                                                                                                                                                                                                                                                                                                                                                                                                                                                                                                                                                                                                                                                                                                                                                                                                                                                                                                                               | Treads                                  | Rear               | 2,500mm                                                                                                                                                                                                                                                                                                                                                                                                                                                                                                                                                                                                                                                                                                                                                                                                                                                                                                                                                                                                                                                                                                                                                                                                                                                                                                                                                                                                                                                                                                                                                                                                                                                                                                                                                                                                                                                                                                                                                                                                                                                                                                                        |  |
| Boom derrickin                     |                 | -1.0° — 85°                                                                                                                                                                                                                                                                                                                                                                                                                                                                                                                                                                                                                                                                                                                                                                                                                                                                                                                                                                                                                                                                                                                                                                                                                                                     | Gross vehicle w                         | eight              | 43,940kg                                                                                                                                                                                                                                                                                                                                                                                                                                                                                                                                                                                                                                                                                                                                                                                                                                                                                                                                                                                                                                                                                                                                                                                                                                                                                                                                                                                                                                                                                                                                                                                                                                                                                                                                                                                                                                                                                                                                                                                                                                                                                                                       |  |
| Boom derrickin                     | ~               | 105s / -1.0° — 85°                                                                                                                                                                                                                                                                                                                                                                                                                                                                                                                                                                                                                                                                                                                                                                                                                                                                                                                                                                                                                                                                                                                                                                                                                                              | Front axle                              |                    | 17,780kg (1st and 2nd Axles)                                                                                                                                                                                                                                                                                                                                                                                                                                                                                                                                                                                                                                                                                                                                                                                                                                                                                                                                                                                                                                                                                                                                                                                                                                                                                                                                                                                                                                                                                                                                                                                                                                                                                                                                                                                                                                                                                                                                                                                                                                                                                                   |  |
| Boom extendin                      | T .             | 40.6m / 260s                                                                                                                                                                                                                                                                                                                                                                                                                                                                                                                                                                                                                                                                                                                                                                                                                                                                                                                                                                                                                                                                                                                                                                                                                                                    | Rear axle                               |                    | 26,160kg (3 <sup>rd</sup> , 4 <sup>th</sup> 5 <sup>th</sup> and 6 <sup>th</sup> Axles)                                                                                                                                                                                                                                                                                                                                                                                                                                                                                                                                                                                                                                                                                                                                                                                                                                                                                                                                                                                                                                                                                                                                                                                                                                                                                                                                                                                                                                                                                                                                                                                                                                                                                                                                                                                                                                                                                                                                                                                                                                         |  |
| Slewing speed                      | High            | 1.4min <sup>-1</sup>                                                                                                                                                                                                                                                                                                                                                                                                                                                                                                                                                                                                                                                                                                                                                                                                                                                                                                                                                                                                                                                                                                                                                                                                                                            | <ul><li>General di</li></ul>            | mension            | s (Fully equipped)                                                                                                                                                                                                                                                                                                                                                                                                                                                                                                                                                                                                                                                                                                                                                                                                                                                                                                                                                                                                                                                                                                                                                                                                                                                                                                                                                                                                                                                                                                                                                                                                                                                                                                                                                                                                                                                                                                                                                                                                                                                                                                             |  |
| Coood / Time                       | Low             | 0.7min <sup>-1</sup>                                                                                                                                                                                                                                                                                                                                                                                                                                                                                                                                                                                                                                                                                                                                                                                                                                                                                                                                                                                                                                                                                                                                                                                                                                            | Overall length                          |                    | 17,740mm                                                                                                                                                                                                                                                                                                                                                                                                                                                                                                                                                                                                                                                                                                                                                                                                                                                                                                                                                                                                                                                                                                                                                                                                                                                                                                                                                                                                                                                                                                                                                                                                                                                                                                                                                                                                                                                                                                                                                                                                                                                                                                                       |  |
| Speed / Time                       |                 | Subject to no load                                                                                                                                                                                                                                                                                                                                                                                                                                                                                                                                                                                                                                                                                                                                                                                                                                                                                                                                                                                                                                                                                                                                                                                                                                              | Overall width                           |                    | 2,990mm                                                                                                                                                                                                                                                                                                                                                                                                                                                                                                                                                                                                                                                                                                                                                                                                                                                                                                                                                                                                                                                                                                                                                                                                                                                                                                                                                                                                                                                                                                                                                                                                                                                                                                                                                                                                                                                                                                                                                                                                                                                                                                                        |  |
| ●Equipment and str                 |                 |                                                                                                                                                                                                                                                                                                                                                                                                                                                                                                                                                                                                                                                                                                                                                                                                                                                                                                                                                                                                                                                                                                                                                                                                                                                                 | Overall height                          |                    | 4,100mm                                                                                                                                                                                                                                                                                                                                                                                                                                                                                                                                                                                                                                                                                                                                                                                                                                                                                                                                                                                                                                                                                                                                                                                                                                                                                                                                                                                                                                                                                                                                                                                                                                                                                                                                                                                                                                                                                                                                                                                                                                                                                                                        |  |
| Winch system                       |                 | Driven by axial plunger type hoisting motor through planetary gear reduction. Controlled independently by 2-speed (high/low) selection                                                                                                                                                                                                                                                                                                                                                                                                                                                                                                                                                                                                                                                                                                                                                                                                                                                                                                                                                                                                                                                                                                                          | ●Engine                                 |                    |                                                                                                                                                                                                                                                                                                                                                                                                                                                                                                                                                                                                                                                                                                                                                                                                                                                                                                                                                                                                                                                                                                                                                                                                                                                                                                                                                                                                                                                                                                                                                                                                                                                                                                                                                                                                                                                                                                                                                                                                                                                                                                                                |  |
| Main & Auxiliar                    | y winches       | type respective operating lever. Equipped with automatic brake.                                                                                                                                                                                                                                                                                                                                                                                                                                                                                                                                                                                                                                                                                                                                                                                                                                                                                                                                                                                                                                                                                                                                                                                                 | Maker                                   |                    | Mercedes-Benz                                                                                                                                                                                                                                                                                                                                                                                                                                                                                                                                                                                                                                                                                                                                                                                                                                                                                                                                                                                                                                                                                                                                                                                                                                                                                                                                                                                                                                                                                                                                                                                                                                                                                                                                                                                                                                                                                                                                                                                                                                                                                                                  |  |
| Counterweight                      |                 | 105ton, 93ton, 81ton, 69ton, 51ton, 41ton, 31ton, 21ton, 11ton,                                                                                                                                                                                                                                                                                                                                                                                                                                                                                                                                                                                                                                                                                                                                                                                                                                                                                                                                                                                                                                                                                                                                                                                                 | Model                                   |                    | OM502LA (EURO MOT 3B)                                                                                                                                                                                                                                                                                                                                                                                                                                                                                                                                                                                                                                                                                                                                                                                                                                                                                                                                                                                                                                                                                                                                                                                                                                                                                                                                                                                                                                                                                                                                                                                                                                                                                                                                                                                                                                                                                                                                                                                                                                                                                                          |  |
| Journal weight                     |                 | Hydraulic removal system                                                                                                                                                                                                                                                                                                                                                                                                                                                                                                                                                                                                                                                                                                                                                                                                                                                                                                                                                                                                                                                                                                                                                                                                                                        | Type                                    |                    | 4 cycle, 8 cylinders, water cooled, direct Injection turbo-charged                                                                                                                                                                                                                                                                                                                                                                                                                                                                                                                                                                                                                                                                                                                                                                                                                                                                                                                                                                                                                                                                                                                                                                                                                                                                                                                                                                                                                                                                                                                                                                                                                                                                                                                                                                                                                                                                                                                                                                                                                                                             |  |
|                                    | Туре            | Hydraulic H-beam type (2section) with side support                                                                                                                                                                                                                                                                                                                                                                                                                                                                                                                                                                                                                                                                                                                                                                                                                                                                                                                                                                                                                                                                                                                                                                                                              |                                         |                    | diesel engine with intercooling                                                                                                                                                                                                                                                                                                                                                                                                                                                                                                                                                                                                                                                                                                                                                                                                                                                                                                                                                                                                                                                                                                                                                                                                                                                                                                                                                                                                                                                                                                                                                                                                                                                                                                                                                                                                                                                                                                                                                                                                                                                                                                |  |
| Outriggers                         |                 | 9,400mm (Fully extended)                                                                                                                                                                                                                                                                                                                                                                                                                                                                                                                                                                                                                                                                                                                                                                                                                                                                                                                                                                                                                                                                                                                                                                                                                                        | Piston displacement                     |                    | 15.927L                                                                                                                                                                                                                                                                                                                                                                                                                                                                                                                                                                                                                                                                                                                                                                                                                                                                                                                                                                                                                                                                                                                                                                                                                                                                                                                                                                                                                                                                                                                                                                                                                                                                                                                                                                                                                                                                                                                                                                                                                                                                                                                        |  |
|                                    | Extension width | 8,400mm (Intermediately extended)                                                                                                                                                                                                                                                                                                                                                                                                                                                                                                                                                                                                                                                                                                                                                                                                                                                                                                                                                                                                                                                                                                                                                                                                                               | Max. power                              |                    | 405kW at 1,800min <sup>-1</sup>                                                                                                                                                                                                                                                                                                                                                                                                                                                                                                                                                                                                                                                                                                                                                                                                                                                                                                                                                                                                                                                                                                                                                                                                                                                                                                                                                                                                                                                                                                                                                                                                                                                                                                                                                                                                                                                                                                                                                                                                                                                                                                |  |
| JJ                                 |                 | 7,400mm (Intermediately extended)                                                                                                                                                                                                                                                                                                                                                                                                                                                                                                                                                                                                                                                                                                                                                                                                                                                                                                                                                                                                                                                                                                                                                                                                                               | Max. torque                             |                    | 2,600N·m at 1,080min <sup>-1</sup>                                                                                                                                                                                                                                                                                                                                                                                                                                                                                                                                                                                                                                                                                                                                                                                                                                                                                                                                                                                                                                                                                                                                                                                                                                                                                                                                                                                                                                                                                                                                                                                                                                                                                                                                                                                                                                                                                                                                                                                                                                                                                             |  |
|                                    |                 | 6,400mm (Intermediately extended)                                                                                                                                                                                                                                                                                                                                                                                                                                                                                                                                                                                                                                                                                                                                                                                                                                                                                                                                                                                                                                                                                                                                                                                                                               | Torque converter                        |                    | Engine mounted 3 elements 1 stage (with lock up clutch)                                                                                                                                                                                                                                                                                                                                                                                                                                                                                                                                                                                                                                                                                                                                                                                                                                                                                                                                                                                                                                                                                                                                                                                                                                                                                                                                                                                                                                                                                                                                                                                                                                                                                                                                                                                                                                                                                                                                                                                                                                                                        |  |
|                                    |                 | 5,400mm (Minimum extended)                                                                                                                                                                                                                                                                                                                                                                                                                                                                                                                                                                                                                                                                                                                                                                                                                                                                                                                                                                                                                                                                                                                                                                                                                                      | Transmission                            |                    | Remote mounted full automatic 5 forward & 1 reverse speed                                                                                                                                                                                                                                                                                                                                                                                                                                                                                                                                                                                                                                                                                                                                                                                                                                                                                                                                                                                                                                                                                                                                                                                                                                                                                                                                                                                                                                                                                                                                                                                                                                                                                                                                                                                                                                                                                                                                                                                                                                                                      |  |
| Wire rope for hoisting             | Main<br>winch   | Diameter: 24mm×Length: 400m                                                                                                                                                                                                                                                                                                                                                                                                                                                                                                                                                                                                                                                                                                                                                                                                                                                                                                                                                                                                                                                                                                                                                                                                                                     | Transmission                            |                    | All axles steered                                                                                                                                                                                                                                                                                                                                                                                                                                                                                                                                                                                                                                                                                                                                                                                                                                                                                                                                                                                                                                                                                                                                                                                                                                                                                                                                                                                                                                                                                                                                                                                                                                                                                                                                                                                                                                                                                                                                                                                                                                                                                                              |  |
|                                    | Auxiliary       |                                                                                                                                                                                                                                                                                                                                                                                                                                                                                                                                                                                                                                                                                                                                                                                                                                                                                                                                                                                                                                                                                                                                                                                                                                                                 | Axles                                   |                    | 1st, 2nd, 5th and 6th axles driven and have planetary gears reducti                                                                                                                                                                                                                                                                                                                                                                                                                                                                                                                                                                                                                                                                                                                                                                                                                                                                                                                                                                                                                                                                                                                                                                                                                                                                                                                                                                                                                                                                                                                                                                                                                                                                                                                                                                                                                                                                                                                                                                                                                                                            |  |
|                                    | winch           | Diameter: 24mm×Length: 400m                                                                                                                                                                                                                                                                                                                                                                                                                                                                                                                                                                                                                                                                                                                                                                                                                                                                                                                                                                                                                                                                                                                                                                                                                                     | Axies                                   |                    | and differential lock                                                                                                                                                                                                                                                                                                                                                                                                                                                                                                                                                                                                                                                                                                                                                                                                                                                                                                                                                                                                                                                                                                                                                                                                                                                                                                                                                                                                                                                                                                                                                                                                                                                                                                                                                                                                                                                                                                                                                                                                                                                                                                          |  |
| ● Engine                           |                 |                                                                                                                                                                                                                                                                                                                                                                                                                                                                                                                                                                                                                                                                                                                                                                                                                                                                                                                                                                                                                                                                                                                                                                                                                                                                 |                                         |                    | Inter-axle differential lock on 5 <sup>th</sup> axle                                                                                                                                                                                                                                                                                                                                                                                                                                                                                                                                                                                                                                                                                                                                                                                                                                                                                                                                                                                                                                                                                                                                                                                                                                                                                                                                                                                                                                                                                                                                                                                                                                                                                                                                                                                                                                                                                                                                                                                                                                                                           |  |
| Maker                              |                 | Mercedes-Benz                                                                                                                                                                                                                                                                                                                                                                                                                                                                                                                                                                                                                                                                                                                                                                                                                                                                                                                                                                                                                                                                                                                                                                                                                                                   | Suspension                              |                    | Hydro-pneumatic suspension<br>Hydraulic locking device with suspension cylinder                                                                                                                                                                                                                                                                                                                                                                                                                                                                                                                                                                                                                                                                                                                                                                                                                                                                                                                                                                                                                                                                                                                                                                                                                                                                                                                                                                                                                                                                                                                                                                                                                                                                                                                                                                                                                                                                                                                                                                                                                                                |  |
| Model                              |                 | OM906LA (Stage 3A)                                                                                                                                                                                                                                                                                                                                                                                                                                                                                                                                                                                                                                                                                                                                                                                                                                                                                                                                                                                                                                                                                                                                                                                                                                              |                                         | Service            | 2 circuit brake 12 wheels servo-air brake, all axles are equipped                                                                                                                                                                                                                                                                                                                                                                                                                                                                                                                                                                                                                                                                                                                                                                                                                                                                                                                                                                                                                                                                                                                                                                                                                                                                                                                                                                                                                                                                                                                                                                                                                                                                                                                                                                                                                                                                                                                                                                                                                                                              |  |
|                                    |                 | cycle, 6 cylinders, water cooled, direct injection turbo-charged                                                                                                                                                                                                                                                                                                                                                                                                                                                                                                                                                                                                                                                                                                                                                                                                                                                                                                                                                                                                                                                                                                                                                                                                |                                         | brake              | with disc brakes                                                                                                                                                                                                                                                                                                                                                                                                                                                                                                                                                                                                                                                                                                                                                                                                                                                                                                                                                                                                                                                                                                                                                                                                                                                                                                                                                                                                                                                                                                                                                                                                                                                                                                                                                                                                                                                                                                                                                                                                                                                                                                               |  |
| Туре                               |                 | diesel engine with intercooling                                                                                                                                                                                                                                                                                                                                                                                                                                                                                                                                                                                                                                                                                                                                                                                                                                                                                                                                                                                                                                                                                                                                                                                                                                 | Brake system                            | Parking            | Spring applied, electrically air released parking brake                                                                                                                                                                                                                                                                                                                                                                                                                                                                                                                                                                                                                                                                                                                                                                                                                                                                                                                                                                                                                                                                                                                                                                                                                                                                                                                                                                                                                                                                                                                                                                                                                                                                                                                                                                                                                                                                                                                                                                                                                                                                        |  |
| Piston displacement                |                 | 6.37L                                                                                                                                                                                                                                                                                                                                                                                                                                                                                                                                                                                                                                                                                                                                                                                                                                                                                                                                                                                                                                                                                                                                                                                                                                                           | Diake                                   |                    | (2 <sup>nd</sup> , 3 <sup>rd</sup> , 4 <sup>th</sup> 5 <sup>th</sup> and 6 <sup>th</sup> Axles)                                                                                                                                                                                                                                                                                                                                                                                                                                                                                                                                                                                                                                                                                                                                                                                                                                                                                                                                                                                                                                                                                                                                                                                                                                                                                                                                                                                                                                                                                                                                                                                                                                                                                                                                                                                                                                                                                                                                                                                                                                |  |
| Max. power                         |                 | 205kW at 2200min <sup>-1</sup>                                                                                                                                                                                                                                                                                                                                                                                                                                                                                                                                                                                                                                                                                                                                                                                                                                                                                                                                                                                                                                                                                                                                                                                                                                  |                                         | Auxiliary<br>brake | Engine brake (Compression brake), Exhaust brake,<br>Hydraulic retarder                                                                                                                                                                                                                                                                                                                                                                                                                                                                                                                                                                                                                                                                                                                                                                                                                                                                                                                                                                                                                                                                                                                                                                                                                                                                                                                                                                                                                                                                                                                                                                                                                                                                                                                                                                                                                                                                                                                                                                                                                                                         |  |
| Max. torque                        |                 | 1100N·m at 1200min <sup>-1</sup>                                                                                                                                                                                                                                                                                                                                                                                                                                                                                                                                                                                                                                                                                                                                                                                                                                                                                                                                                                                                                                                                                                                                                                                                                                |                                         | Diake              | Semi-integral hydraulic power steering of front three axles and                                                                                                                                                                                                                                                                                                                                                                                                                                                                                                                                                                                                                                                                                                                                                                                                                                                                                                                                                                                                                                                                                                                                                                                                                                                                                                                                                                                                                                                                                                                                                                                                                                                                                                                                                                                                                                                                                                                                                                                                                                                                |  |
| Electric system                    | 1               | 24V                                                                                                                                                                                                                                                                                                                                                                                                                                                                                                                                                                                                                                                                                                                                                                                                                                                                                                                                                                                                                                                                                                                                                                                                                                                             | Steering                                |                    | automatic steering of the 4 <sup>th</sup> , 5 <sup>th</sup> and 6 <sup>th</sup> axles                                                                                                                                                                                                                                                                                                                                                                                                                                                                                                                                                                                                                                                                                                                                                                                                                                                                                                                                                                                                                                                                                                                                                                                                                                                                                                                                                                                                                                                                                                                                                                                                                                                                                                                                                                                                                                                                                                                                                                                                                                          |  |
| Batteries                          |                 | (12V-120AH)×2                                                                                                                                                                                                                                                                                                                                                                                                                                                                                                                                                                                                                                                                                                                                                                                                                                                                                                                                                                                                                                                                                                                                                                                                                                                   | Tire size                               |                    | 12 tires, 445 / 95 R25 177E ROAD                                                                                                                                                                                                                                                                                                                                                                                                                                                                                                                                                                                                                                                                                                                                                                                                                                                                                                                                                                                                                                                                                                                                                                                                                                                                                                                                                                                                                                                                                                                                                                                                                                                                                                                                                                                                                                                                                                                                                                                                                                                                                               |  |
| Fuel tank capacity                 |                 | 305L                                                                                                                                                                                                                                                                                                                                                                                                                                                                                                                                                                                                                                                                                                                                                                                                                                                                                                                                                                                                                                                                                                                                                                                                                                                            | Electric system                         |                    | 24V                                                                                                                                                                                                                                                                                                                                                                                                                                                                                                                                                                                                                                                                                                                                                                                                                                                                                                                                                                                                                                                                                                                                                                                                                                                                                                                                                                                                                                                                                                                                                                                                                                                                                                                                                                                                                                                                                                                                                                                                                                                                                                                            |  |
| <ul><li>Hydraulic system</li></ul> |                 |                                                                                                                                                                                                                                                                                                                                                                                                                                                                                                                                                                                                                                                                                                                                                                                                                                                                                                                                                                                                                                                                                                                                                                                                                                                                 | Batteries                               |                    | (12V-150AH)×2                                                                                                                                                                                                                                                                                                                                                                                                                                                                                                                                                                                                                                                                                                                                                                                                                                                                                                                                                                                                                                                                                                                                                                                                                                                                                                                                                                                                                                                                                                                                                                                                                                                                                                                                                                                                                                                                                                                                                                                                                                                                                                                  |  |
| Oil pump                           |                 | Double variable axial plunger pump and                                                                                                                                                                                                                                                                                                                                                                                                                                                                                                                                                                                                                                                                                                                                                                                                                                                                                                                                                                                                                                                                                                                                                                                                                          | Fuel tank capacity                      |                    | 500L                                                                                                                                                                                                                                                                                                                                                                                                                                                                                                                                                                                                                                                                                                                                                                                                                                                                                                                                                                                                                                                                                                                                                                                                                                                                                                                                                                                                                                                                                                                                                                                                                                                                                                                                                                                                                                                                                                                                                                                                                                                                                                                           |  |
|                                    |                 | Swash plate type variable piston pump and Gear pump                                                                                                                                                                                                                                                                                                                                                                                                                                                                                                                                                                                                                                                                                                                                                                                                                                                                                                                                                                                                                                                                                                                                                                                                             | Driver's cab                            |                    | All steel welded construction, 2 persons                                                                                                                                                                                                                                                                                                                                                                                                                                                                                                                                                                                                                                                                                                                                                                                                                                                                                                                                                                                                                                                                                                                                                                                                                                                                                                                                                                                                                                                                                                                                                                                                                                                                                                                                                                                                                                                                                                                                                                                                                                                                                       |  |
| Hydraulic<br>motor                 | Hoisting motor  | Variable axial plunger type                                                                                                                                                                                                                                                                                                                                                                                                                                                                                                                                                                                                                                                                                                                                                                                                                                                                                                                                                                                                                                                                                                                                                                                                                                     | ●Safety devices                         |                    |                                                                                                                                                                                                                                                                                                                                                                                                                                                                                                                                                                                                                                                                                                                                                                                                                                                                                                                                                                                                                                                                                                                                                                                                                                                                                                                                                                                                                                                                                                                                                                                                                                                                                                                                                                                                                                                                                                                                                                                                                                                                                                                                |  |
|                                    | Slewing         |                                                                                                                                                                                                                                                                                                                                                                                                                                                                                                                                                                                                                                                                                                                                                                                                                                                                                                                                                                                                                                                                                                                                                                                                                                                                 |                                         |                    | Emergency steering device, Engine over speed alarm,                                                                                                                                                                                                                                                                                                                                                                                                                                                                                                                                                                                                                                                                                                                                                                                                                                                                                                                                                                                                                                                                                                                                                                                                                                                                                                                                                                                                                                                                                                                                                                                                                                                                                                                                                                                                                                                                                                                                                                                                                                                                            |  |
|                                    | motor           | Axial plunger type                                                                                                                                                                                                                                                                                                                                                                                                                                                                                                                                                                                                                                                                                                                                                                                                                                                                                                                                                                                                                                                                                                                                                                                                                                              |                                         |                    | Three-point seat belt (Driver), Suspension lock,                                                                                                                                                                                                                                                                                                                                                                                                                                                                                                                                                                                                                                                                                                                                                                                                                                                                                                                                                                                                                                                                                                                                                                                                                                                                                                                                                                                                                                                                                                                                                                                                                                                                                                                                                                                                                                                                                                                                                                                                                                                                               |  |
| Control valve                      |                 | Double acting with integral check and relief valves                                                                                                                                                                                                                                                                                                                                                                                                                                                                                                                                                                                                                                                                                                                                                                                                                                                                                                                                                                                                                                                                                                                                                                                                             |                                         |                    | Electric adjustable side mirrors, Warning reflector,<br>Engine management & warning system,                                                                                                                                                                                                                                                                                                                                                                                                                                                                                                                                                                                                                                                                                                                                                                                                                                                                                                                                                                                                                                                                                                                                                                                                                                                                                                                                                                                                                                                                                                                                                                                                                                                                                                                                                                                                                                                                                                                                                                                                                                    |  |
| Cylinder                           |                 | Double acting type                                                                                                                                                                                                                                                                                                                                                                                                                                                                                                                                                                                                                                                                                                                                                                                                                                                                                                                                                                                                                                                                                                                                                                                                                                              |                                         |                    | Transmission management & warning system,                                                                                                                                                                                                                                                                                                                                                                                                                                                                                                                                                                                                                                                                                                                                                                                                                                                                                                                                                                                                                                                                                                                                                                                                                                                                                                                                                                                                                                                                                                                                                                                                                                                                                                                                                                                                                                                                                                                                                                                                                                                                                      |  |
| Oil reservoir capacity             |                 | 2060L                                                                                                                                                                                                                                                                                                                                                                                                                                                                                                                                                                                                                                                                                                                                                                                                                                                                                                                                                                                                                                                                                                                                                                                                                                                           |                                         |                    | Radiator coolant level warning device, Low air warning device,                                                                                                                                                                                                                                                                                                                                                                                                                                                                                                                                                                                                                                                                                                                                                                                                                                                                                                                                                                                                                                                                                                                                                                                                                                                                                                                                                                                                                                                                                                                                                                                                                                                                                                                                                                                                                                                                                                                                                                                                                                                                 |  |
| Safety de                          | vices           |                                                                                                                                                                                                                                                                                                                                                                                                                                                                                                                                                                                                                                                                                                                                                                                                                                                                                                                                                                                                                                                                                                                                                                                                                                                                 |                                         |                    | Brake light / parking light disconnection warning device,<br>Rear view camera, Brake wear indicator                                                                                                                                                                                                                                                                                                                                                                                                                                                                                                                                                                                                                                                                                                                                                                                                                                                                                                                                                                                                                                                                                                                                                                                                                                                                                                                                                                                                                                                                                                                                                                                                                                                                                                                                                                                                                                                                                                                                                                                                                            |  |
| -                                  |                 | ACS (Automatic Crane System with voice alarm), Working range limit mode, Outrigger status detector,                                                                                                                                                                                                                                                                                                                                                                                                                                                                                                                                                                                                                                                                                                                                                                                                                                                                                                                                                                                                                                                                                                                                                             | ●Standard e                             | nuinmer            |                                                                                                                                                                                                                                                                                                                                                                                                                                                                                                                                                                                                                                                                                                                                                                                                                                                                                                                                                                                                                                                                                                                                                                                                                                                                                                                                                                                                                                                                                                                                                                                                                                                                                                                                                                                                                                                                                                                                                                                                                                                                                                                                |  |
|                                    |                 | Boom derricking / telescoping holding valve, Overhoist prevention device, Winch holding valve,                                                                                                                                                                                                                                                                                                                                                                                                                                                                                                                                                                                                                                                                                                                                                                                                                                                                                                                                                                                                                                                                                                                                                                  | - Standard 6                            | -quipi i iei       | Adjustable steering wheel, Air conditioner, Power Window,                                                                                                                                                                                                                                                                                                                                                                                                                                                                                                                                                                                                                                                                                                                                                                                                                                                                                                                                                                                                                                                                                                                                                                                                                                                                                                                                                                                                                                                                                                                                                                                                                                                                                                                                                                                                                                                                                                                                                                                                                                                                      |  |
|                                    |                 | Automatic winch brake, Winch drum roller, Outrigger lock pins, Slewing lock, Slewing brake,                                                                                                                                                                                                                                                                                                                                                                                                                                                                                                                                                                                                                                                                                                                                                                                                                                                                                                                                                                                                                                                                                                                                                                     |                                         |                    | Adjustable suspension seat, Tachograph, Sun visor,                                                                                                                                                                                                                                                                                                                                                                                                                                                                                                                                                                                                                                                                                                                                                                                                                                                                                                                                                                                                                                                                                                                                                                                                                                                                                                                                                                                                                                                                                                                                                                                                                                                                                                                                                                                                                                                                                                                                                                                                                                                                             |  |
|                                    |                 | Hydraulic safety valves. Side mirror, winch drim furning indication device.                                                                                                                                                                                                                                                                                                                                                                                                                                                                                                                                                                                                                                                                                                                                                                                                                                                                                                                                                                                                                                                                                                                                                                                     |                                         |                    | Centralized lubricating system, Air dryer, AM/FM Radio,                                                                                                                                                                                                                                                                                                                                                                                                                                                                                                                                                                                                                                                                                                                                                                                                                                                                                                                                                                                                                                                                                                                                                                                                                                                                                                                                                                                                                                                                                                                                                                                                                                                                                                                                                                                                                                                                                                                                                                                                                                                                        |  |
|                                    |                 | Hydraulic safety valves, Side mirror, Winch drum turning indication device,<br>Engine oil pressure warning device, Battery charge warning device,                                                                                                                                                                                                                                                                                                                                                                                                                                                                                                                                                                                                                                                                                                                                                                                                                                                                                                                                                                                                                                                                                                               |                                         |                    | Tanda a la alla (fanat and                                                                                                                                                                                                                                                                                                                                                                                                                                                                                                                                                                                                                                                                                                                                                                                                                                                                                                                                                                                                                                                                                                                                                                                                                                                                                                                                                                                                                                                                                                                                                                                                                                                                                                                                                                                                                                                                                                                                                                                                                                                                                                     |  |
|                                    |                 | Engine oil pressure warning device, Battery charge warning device,<br>Coolant temperature warning device, Coolant level warning device, Fuel level warning device,                                                                                                                                                                                                                                                                                                                                                                                                                                                                                                                                                                                                                                                                                                                                                                                                                                                                                                                                                                                                                                                                                              |                                         |                    | Towing hook (front and rear, eye type), Discharge head lamp,                                                                                                                                                                                                                                                                                                                                                                                                                                                                                                                                                                                                                                                                                                                                                                                                                                                                                                                                                                                                                                                                                                                                                                                                                                                                                                                                                                                                                                                                                                                                                                                                                                                                                                                                                                                                                                                                                                                                                                                                                                                                   |  |
|                                    |                 | Engine oil pressure warning device, Battery charge warning device, Coolant temperature warning device, Coolant level warning device, Fuel level warning device, Hydraulic oil return filter warning device, Hydraulic oil temperature warning device,                                                                                                                                                                                                                                                                                                                                                                                                                                                                                                                                                                                                                                                                                                                                                                                                                                                                                                                                                                                                           | Ontional                                | quinmos            | Towing hook (front and rear, eye type), Discharge head lamp, Radio controller for outrigger control                                                                                                                                                                                                                                                                                                                                                                                                                                                                                                                                                                                                                                                                                                                                                                                                                                                                                                                                                                                                                                                                                                                                                                                                                                                                                                                                                                                                                                                                                                                                                                                                                                                                                                                                                                                                                                                                                                                                                                                                                            |  |
|                                    |                 | Engine oil pressure warning device, Battery charge warning device,<br>Coolant temperature warning device, Coolant level warning device, Fuel level warning device,                                                                                                                                                                                                                                                                                                                                                                                                                                                                                                                                                                                                                                                                                                                                                                                                                                                                                                                                                                                                                                                                                              | ●Optional e                             | quipmen            | Towing hook (front and rear, eye type), Discharge head lamp, Radio controller for outrigger control is                                                                                                                                                                                                                                                                                                                                                                                                                                                                                                                                                                                                                                                                                                                                                                                                                                                                                                                                                                                                                                                                                                                                                                                                                                                                                                                                                                                                                                                                                                                                                                                                                                                                                                                                                                                                                                                                                                                                                                                                                         |  |
| ●Operator's                        | s cab           | Engine oil pressure warning device, Battery charge warning device, Coolant temperature warning device, Coolant level warning device, Tuel level warning device, Hydraulic oil return filter warning device, Hydraulic oil temperature warning device, ACS outside Indicator, Stanchion on boom, Stanchion on counterweight, Stewing warning lamp,                                                                                                                                                                                                                                                                                                                                                                                                                                                                                                                                                                                                                                                                                                                                                                                                                                                                                                               |                                         |                    | Towing hook (front and rear, eye type), Discharge head lamp, Radio controller for outrigger control ts Air heater                                                                                                                                                                                                                                                                                                                                                                                                                                                                                                                                                                                                                                                                                                                                                                                                                                                                                                                                                                                                                                                                                                                                                                                                                                                                                                                                                                                                                                                                                                                                                                                                                                                                                                                                                                                                                                                                                                                                                                                                              |  |
| ●Operator's                        | s cab           | Engine oil pressure warning device, Battery charge warning device, Coolant temperature warning device, Coolant level warning device, Tuel level warning device, Hydraulic oil return filter warning device, Hydraulic oil temperature warning device, ACS outside Indicator, Stanchion on boom, Stanchion on counterweight, Stewing warning lamp,                                                                                                                                                                                                                                                                                                                                                                                                                                                                                                                                                                                                                                                                                                                                                                                                                                                                                                               | *Note: Destination                      | n areas w          | Towing hook (front and rear, eye type), Discharge head lamp, Radio controller for outrigger control ts  Air heater here radio controllers can be used are limited by the Radio Ac                                                                                                                                                                                                                                                                                                                                                                                                                                                                                                                                                                                                                                                                                                                                                                                                                                                                                                                                                                                                                                                                                                                                                                                                                                                                                                                                                                                                                                                                                                                                                                                                                                                                                                                                                                                                                                                                                                                                              |  |
| ●Operator's                        | s cab           | Engine oil pressure warning device, Battery charge warning device, Coolant temperature warning device, Coolant level warning device, Fuel level warning device, Hydraulic oil return filter warning device, Hydraulic oil temperature warning device, ACS outside indicator, Stanchion on boom, Stanchion on counterweight, Slewing warning lamp, Outrigger reaction force indication device  All steel welded construction, 1 person, Rubber mounted, Tiltable (approx.15°), Air conditioner, Accessory socket (24V), USB socket (output 5V-2.4A.×2),                                                                                                                                                                                                                                                                                                                                                                                                                                                                                                                                                                                                                                                                                                          | *Note: Destination                      | n areas w          | Towing hook (front and rear, eye type), Discharge head lamp, Radio controller for outrigger control ts Air heater                                                                                                                                                                                                                                                                                                                                                                                                                                                                                                                                                                                                                                                                                                                                                                                                                                                                                                                                                                                                                                                                                                                                                                                                                                                                                                                                                                                                                                                                                                                                                                                                                                                                                                                                                                                                                                                                                                                                                                                                              |  |
| ●Operator's                        | s cab           | Engine oil pressure warning device, Battery charge warning device, Codant temperature warning device, Coolant level warning device, Fuel level warning device, Hydraulic oil return filter warning device, Hydraulic oil return filter warning device, ACS outside indicator, Stanchion on boom, Stanchion on counterweight, Slewing warning lamp, Outrigger reaction force indication device  All steel welded construction, 1 person, Rubber mounted, Tiltable (approx.15°), Air conditioner, Accessory socket (24V), USB socket (output 5V-2.4A×2), Front windscreen wiper & washer, Roof window wiper & washer, Access step light,                                                                                                                                                                                                                                                                                                                                                                                                                                                                                                                                                                                                                          | *Note: Destination                      | n areas w          | Towing hook (front and rear, eye type), Discharge head lamp, Radio controller for outrigger control ts  Air heater here radio controllers can be used are limited by the Radio Ac                                                                                                                                                                                                                                                                                                                                                                                                                                                                                                                                                                                                                                                                                                                                                                                                                                                                                                                                                                                                                                                                                                                                                                                                                                                                                                                                                                                                                                                                                                                                                                                                                                                                                                                                                                                                                                                                                                                                              |  |
| ●Operator's                        | s cab           | Engine oil pressure warning device, Battery charge warning device, Fuel level warning device, Coolant temperature warning device, Coolant temperature warning device, Hydraulic oil return filter warning device, Hydraulic oil return filter warning device, Hydraulic oil emperature warning device, ACS outside indicator, Stanchion on boom, Stanchion on counterweight, Slewing warning lamp, Outrigger reaction force indication device  All steel welded construction, 1 person, Rubber mounted, Tiltable (approx.15°), Air conditioner, Accessory socket (24V), USB socket (output 5V-2.4A×2), Front windscreen wiper & washer, Access step light, AMFM Radio, Floor mat, Foot lamp, Power Window (external closing switch),                                                                                                                                                                                                                                                                                                                                                                                                                                                                                                                            | *Note: Destination                      | n areas w          | Towing hook (front and rear, eye type), Discharge head lamp, Radio controller for outrigger control ts  Air heater here radio controllers can be used are limited by the Radio Ac                                                                                                                                                                                                                                                                                                                                                                                                                                                                                                                                                                                                                                                                                                                                                                                                                                                                                                                                                                                                                                                                                                                                                                                                                                                                                                                                                                                                                                                                                                                                                                                                                                                                                                                                                                                                                                                                                                                                              |  |
|                                    |                 | Engine oil pressure warning device, Battery charge warning device, Fuel level warning device, Coolant temperature warning device, Coolant temperature warning device, Hydraulic oil return filter warning device, Hydraulic oil return filter warning device, Hydraulic oil return filter warning device, ACS outside indicator, Stanchion on boom, Stanchion on counterweight, Slewing warning lamp, Outrigger reaction force indication device  All steel welded construction, 1 person, Rubber mounted, Tiltable (approx.15°), Air conditioner, Accessory socket (24V), USB socket (output 5V-2.4A×2), Front windscreen upper & washer, Roof window wiper & washer, Access step light, AMFM Radio, Floor mat, Foot lamp, Power Window (external closing switch), Sun visor, Fire extinguisher                                                                                                                                                                                                                                                                                                                                                                                                                                                                | *Note: Destination                      | n areas w          | Towing hook (front and rear, eye type), Discharge head lamp, Radio controller for outrigger control ts  Air heater here radio controllers can be used are limited by the Radio Ac                                                                                                                                                                                                                                                                                                                                                                                                                                                                                                                                                                                                                                                                                                                                                                                                                                                                                                                                                                                                                                                                                                                                                                                                                                                                                                                                                                                                                                                                                                                                                                                                                                                                                                                                                                                                                                                                                                                                              |  |
|                                    |                 | Engine oil pressure warning device, Battery charge warning device, Fuel level warning device, Coolant temperature warning device, Coolant temperature warning device, Hydraulic oil return filter warning device, Hydraulic oil return filter warning device, Hydraulic oil return filter warning device, ACS outside indicator, Stanchion on boom, Stanchion on counterweight, Slewing warning lamp, Outrigger reaction force indication device  All steel welded construction, 1 person, Rubber mounted, Tilitable (approx.15°), Air conditioner, Accessory socket (24V), USB socket (output 5V-2.4A×2), Front windscreen wiper & washer, Roof window wiper & washer, Access step light, AMFM Radio, Floor mat, Foot lamp, Power Window (external dosing switch), Sun visor, Fire extinguisher                                                                                                                                                                                                                                                                                                                                                                                                                                                                | *Note: Destination                      | n areas w          | Towing hook (front and rear, eye type), Discharge head lamp, Radio controller for outrigger control ts  Air heater here radio controllers can be used are limited by the Radio Ac                                                                                                                                                                                                                                                                                                                                                                                                                                                                                                                                                                                                                                                                                                                                                                                                                                                                                                                                                                                                                                                                                                                                                                                                                                                                                                                                                                                                                                                                                                                                                                                                                                                                                                                                                                                                                                                                                                                                              |  |
|                                    |                 | Engine oil pressure warning device, Battery charge warning device, Fuel level warning device, Coolant temperature warning device, Coolant level warning device, Hydraulic oil return filter warning device, Hydraulic oil etter warning device, ACS outside indicator, Stanchion on boom, Stanchion on counterweight, Slewing warning lamp, Outrigger reaction force indication device  All steel welded construction, 1 person, Rubber mounted, Tiltable (approx.15°), Air conditioner, Accessory socket (24V), USB socket (output 5V-2.4A.×2), Front windscreen wiper & washer, Roof window wiper & washer, Access step light, AM/FM Radio, Floor mat, Foot lamp, Power Window (external closing switch), Sun visor, Fire extinguisher  t  Boom dismount device, Slewing upper structure dismount device, Hydraulic oil cooler,                                                                                                                                                                                                                                                                                                                                                                                                                               | *Note: Destination                      | n areas w          | Towing hook (front and rear, eye type), Discharge head lamp, Radio controller for outrigger control ts  Air heater here radio controllers can be used are limited by the Radio Ac                                                                                                                                                                                                                                                                                                                                                                                                                                                                                                                                                                                                                                                                                                                                                                                                                                                                                                                                                                                                                                                                                                                                                                                                                                                                                                                                                                                                                                                                                                                                                                                                                                                                                                                                                                                                                                                                                                                                              |  |
|                                    |                 | Engine oil pressure warning device, Battery charge warning device, Coolant temperature warning device, Coolant temperature warning device, Hydraulic oil return filter warning device, Hydraulic oil emperature warning device, ACS outside indicator, Stanchion on boom, Stanchion on counterweight, Slewing warning lamp, Outrigger reaction force indication device  All steel welded construction, 1 person, Rubber mounted, Tiltable (approx.15°), Air conditioner, Accessory socket (24V), USB socket (output 5V-2.4A×2), Front windscreen wiper & washer, Roof window wiper & washer, Access step light, AMFM Radio, Floor mat, Foot lamp, Power Window (external dosing switch), Sun visor, Fire extinguisher  1t  Boom dismount device, Slewing upper structure dismount device, Hydraulic oil cooler, Working light (on table and cab), Working light for dismounting and setting, Searchlight, Winch view camera, PA system, Anemometer, Left side view camera,                                                                                                                                                                                                                                                                                      | *Note: Destination                      | n areas w          | Towing hook (front and rear, eye type), Discharge head lamp, Radio controller for outrigger control ts  Air heater here radio controllers can be used are limited by the Radio Ac                                                                                                                                                                                                                                                                                                                                                                                                                                                                                                                                                                                                                                                                                                                                                                                                                                                                                                                                                                                                                                                                                                                                                                                                                                                                                                                                                                                                                                                                                                                                                                                                                                                                                                                                                                                                                                                                                                                                              |  |
| ● Operator's  Standard             |                 | Engine oil pressure warning device, Battery charge warning device, Fuel level warning device, Coolant temperature warning device, Coolant temperature warning device, Coolant temperature warning device, Hydraulic oil ether filter warning device, Hydraulic oil ether filter warning device, Hydraulic oil ether filter warning device, ACS outside indicator, Stanchion on boom, Stanchion on counterweight, Slewing warning lamp, Outrigger reaction force indication device  All steel welded construction, 1 person, Rubber mounted, Tiltable (approx.15°), Air conditioner, Accessory socket (24V), USB socket (output 5V-2.4A × 2), Front windscreen wiper & washer, Roof window wiper & washer, Access step light, AM/FM Radio, Floor mat, Foot lamp, Power Window (external closing switch), Sun visor, Fire extinguisher  t  Boom dismount device, Slewing upper structure dismount device, Hydraulic oil cooler, Working light (on table and cab), Working light for dismounting and setting, Searchlight, Winch view camera, PA system, Anemometer, Left side view camera, Pilot winch, Hook for 300 / 150 lon, Hook for 33 ton, Hook for 24 ton ,                                                                                                | *Note: Destination                      | n areas w          | Towing hook (front and rear, eye type), Discharge head lamp, Radio controller for outrigger control ts  Air heater here radio controllers can be used are limited by the Radio Ac                                                                                                                                                                                                                                                                                                                                                                                                                                                                                                                                                                                                                                                                                                                                                                                                                                                                                                                                                                                                                                                                                                                                                                                                                                                                                                                                                                                                                                                                                                                                                                                                                                                                                                                                                                                                                                                                                                                                              |  |
| ● Standard                         | equipme         | Engine oil pressure warning device, Battery charge warning device, Coolant temperature warning device, Coolant lemperature warning device, Hydraulic oil return filter warning device, Hydraulic oil enterperature warning device, Hydraulic oil return filter warning device, Hydraulic oil temperature warning device, ACS outside indicator, Stanchion on boom, Stanchion on counterweight, Slewing warning lamp, Outrigger reaction force indication device  All steel welded construction, 1 person, Rubber mounted, Tilitable (approx.15°), Air conditioner, Accessory socket (24V), USB socket (output 5V-2.4A.×2), Front windscreen wiper & washer, Roof window wiper & washer, Access step light, AM/FM Radio, Floor mat, Foot lamp, Power Window (external closing switch), Sun visor, Fire extinguisher  nt  Boom dismount device, Slewing upper structure dismount device, Hydraulic oil cooler, Working light (on table and cab), Working light for dismounting and setting, Searchlight, Winch view camera, PA system, Anemometer, Left side view camera, Pillot winch, Hook for 300 / 150 ton, Hook for 83 ton, Hook for 24 ton , Hook for 12 ton with sub weight                                                                                | *Note: Destination                      | n areas w          | Towing hook (front and rear, eye type), Discharge head lamp, Radio controller for outrigger control ts  Air heater here radio controllers can be used are limited by the Radio Ac                                                                                                                                                                                                                                                                                                                                                                                                                                                                                                                                                                                                                                                                                                                                                                                                                                                                                                                                                                                                                                                                                                                                                                                                                                                                                                                                                                                                                                                                                                                                                                                                                                                                                                                                                                                                                                                                                                                                              |  |
|                                    | equipme         | Engine oil pressure warning device, Battery charge warning device, Coolant temperature warning device, Coolant temperature warning device, Coolant temperature warning device, Hydraulic oil return filter warning device, Hydraulic oil temperature warning device, ACS outside indicator, Stanchion on boom, Stanchion on counterweight, Slewing warning lamp, Outrigger reaction force indication device  All steel welded construction, 1 person, Rubber mounted, Tiltable (approx.15°), Air conditioner, Accessory socket (24V), USB socket (output 5V-2.44×2), Front windscreen wiper & washer, Roof window wiper & washer, Access step light, AM/FM Radio, Floor mat, Foot lamp, Power Window (external closing switch), Sun visor, Fire extinguisher  nt  Boom dismount device, Slewing upper structure dismount device, Hydraulic oil cooler, Working light (on table and cab), Working light for dismounting and setting, Searchlight, Winch view camera, PA system, Anemometer, Left side view camera, Plott winch, Hook for 300 / 150 ton, Hook for 83 ton, Hook for 24 ton , Hook for 12 ton with sub weight                                                                                                                                       | *Note: Destination                      | n areas w          | Towing hook (front and rear, eye type), Discharge head lamp, Radio controller for outrigger control ts Air heater here radio controllers can be used are limited by the Radio Ac                                                                                                                                                                                                                                                                                                                                                                                                                                                                                                                                                                                                                                                                                                                                                                                                                                                                                                                                                                                                                                                                                                                                                                                                                                                                                                                                                                                                                                                                                                                                                                                                                                                                                                                                                                                                                                                                                                                                               |  |
| •<br>Standard                      | equipme         | Engine oil pressure warning device, Battery charge warning device, Coolant temperature warning device, Coolant temperature warning device, Coolant temperature warning device, Coolant temperature warning device, Hydraulic oil return filter warning device, Hydraulic oil return filter warning device, Hydraulic oil emperature warning device, ACS outside indicator, Stanchion on boom, Stanchion on counterweight, Slewing warning lamp, Outrigger reaction force indication device  All steel welded construction, 1 person, Rubber mounted, Tiltable (approx.15°), Air conditioner, Accessory socket (24V), USB socket (output 5V-2.4A × 2), Front windscreen wiper & washer, Roof window wiper & washer, Access step light, AMFM Radio, Floor mat, Foot lamp, Power Window (external dosing switch), Sun visor, Fire extinguisher  **Tell Boom dismount device, Slewing upper structure dismount device, Hydraulic oil cooler, Working light (on table and cab), Working light for dismounting and setting, Searchlight, Winch view camera, PA system, Anemometer, Left side view camera, Pilot winch, Hook for 300 / 150 ton, Hook for 83 ton, Hook for 24 ton , Hook for 12 ton with sub weight  **Tea table, Wire rope to dismount various things, | *Note: Destination                      | n areas w          | Towing hook (front and rear, eye type), Discharge head lamp, Radio controller for outrigger control ts  Air heater here radio controllers can be used are limited by the Radio Ac                                                                                                                                                                                                                                                                                                                                                                                                                                                                                                                                                                                                                                                                                                                                                                                                                                                                                                                                                                                                                                                                                                                                                                                                                                                                                                                                                                                                                                                                                                                                                                                                                                                                                                                                                                                                                                                                                                                                              |  |
| ●Standard                          | equipme         | Engine oil pressure warning device, Battery charge warning device, Coolant temperature warning device, Coolant temperature warning device, Coolant temperature warning device, Hydraulic oil return filter warning device, Hydraulic oil temperature warning device, ACS outside indicator, Stanchion on boom, Stanchion on counterweight, Slewing warning lamp, Outrigger reaction force indication device  All steel welded construction, 1 person, Rubber mounted, Tiltable (approx.15°), Air conditioner, Accessory socket (24V), USB socket (output 5V-2.44×2), Front windscreen wiper & washer, Roof window wiper & washer, Access step light, AM/FM Radio, Floor mat, Foot lamp, Power Window (external closing switch), Sun visor, Fire extinguisher  nt  Boom dismount device, Slewing upper structure dismount device, Hydraulic oil cooler, Working light (on table and cab), Working light for dismounting and setting, Searchlight, Winch view camera, PA system, Anemometer, Left side view camera, Plott winch, Hook for 300 / 150 ton, Hook for 83 ton, Hook for 24 ton , Hook for 12 ton with sub weight                                                                                                                                       | *Note: Destination                      | n areas w          | Towing hook (front and rear, eye type), Discharge head lamp, Radio controller for outrigger control to the state of the st |  |