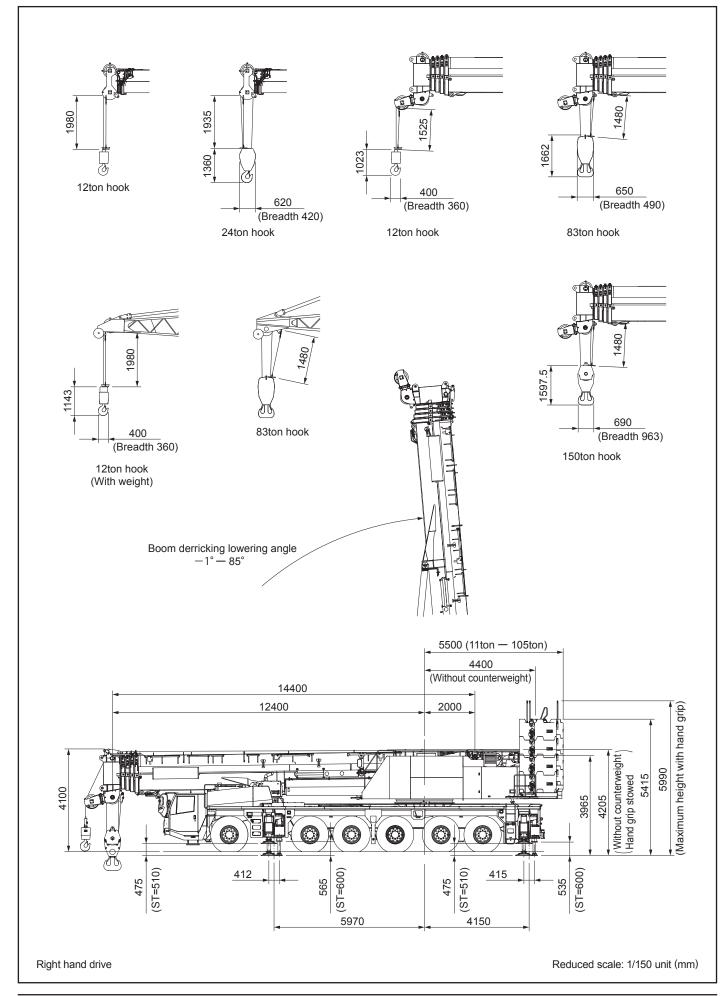

## [SPECIFICATION]

| ■ CRANE Speci                      |                 | KATO FULLY HYDRAULIC ALL TERRAIN CRANE                                                                                                                                                                                                                                                                                                                                                                                                                                                                                                                                                                                                                                                                                                                                                                                                                                                                                                                                                                                                                                                                                                                                                                                                                          | ■CARRIER Spe                            |                    | KATO                                                                                                                                                                                                                                                                                                                                                                                                                                                                                                                                                                                                                                                                                                                                                                                                                                                                                                                                                                                                                                                                                                                                                                                                                                                                                                                                                                                                                                                                                                                                                                                                                                                                                                                                                                                                                                                                                                                                                                                                                                                                                                                           |  |
|------------------------------------|-----------------|-----------------------------------------------------------------------------------------------------------------------------------------------------------------------------------------------------------------------------------------------------------------------------------------------------------------------------------------------------------------------------------------------------------------------------------------------------------------------------------------------------------------------------------------------------------------------------------------------------------------------------------------------------------------------------------------------------------------------------------------------------------------------------------------------------------------------------------------------------------------------------------------------------------------------------------------------------------------------------------------------------------------------------------------------------------------------------------------------------------------------------------------------------------------------------------------------------------------------------------------------------------------|-----------------------------------------|--------------------|--------------------------------------------------------------------------------------------------------------------------------------------------------------------------------------------------------------------------------------------------------------------------------------------------------------------------------------------------------------------------------------------------------------------------------------------------------------------------------------------------------------------------------------------------------------------------------------------------------------------------------------------------------------------------------------------------------------------------------------------------------------------------------------------------------------------------------------------------------------------------------------------------------------------------------------------------------------------------------------------------------------------------------------------------------------------------------------------------------------------------------------------------------------------------------------------------------------------------------------------------------------------------------------------------------------------------------------------------------------------------------------------------------------------------------------------------------------------------------------------------------------------------------------------------------------------------------------------------------------------------------------------------------------------------------------------------------------------------------------------------------------------------------------------------------------------------------------------------------------------------------------------------------------------------------------------------------------------------------------------------------------------------------------------------------------------------------------------------------------------------------|--|
| Model                              |                 | KA-3000RX                                                                                                                                                                                                                                                                                                                                                                                                                                                                                                                                                                                                                                                                                                                                                                                                                                                                                                                                                                                                                                                                                                                                                                                                                                                       | Model                                   |                    | KA6360                                                                                                                                                                                                                                                                                                                                                                                                                                                                                                                                                                                                                                                                                                                                                                                                                                                                                                                                                                                                                                                                                                                                                                                                                                                                                                                                                                                                                                                                                                                                                                                                                                                                                                                                                                                                                                                                                                                                                                                                                                                                                                                         |  |
| Maximum lifting capacity           |                 | 300ton×2.5m                                                                                                                                                                                                                                                                                                                                                                                                                                                                                                                                                                                                                                                                                                                                                                                                                                                                                                                                                                                                                                                                                                                                                                                                                                                     | Carrier Specification (Only carrier)    |                    |                                                                                                                                                                                                                                                                                                                                                                                                                                                                                                                                                                                                                                                                                                                                                                                                                                                                                                                                                                                                                                                                                                                                                                                                                                                                                                                                                                                                                                                                                                                                                                                                                                                                                                                                                                                                                                                                                                                                                                                                                                                                                                                                |  |
| Boom length                        | ,,              | 14.4 m — 55.0m (5 section)                                                                                                                                                                                                                                                                                                                                                                                                                                                                                                                                                                                                                                                                                                                                                                                                                                                                                                                                                                                                                                                                                                                                                                                                                                      | Maximum travel                          |                    | • •                                                                                                                                                                                                                                                                                                                                                                                                                                                                                                                                                                                                                                                                                                                                                                                                                                                                                                                                                                                                                                                                                                                                                                                                                                                                                                                                                                                                                                                                                                                                                                                                                                                                                                                                                                                                                                                                                                                                                                                                                                                                                                                            |  |
| SL jib length                      |                 | 10.85m — 35.0m (4 section)                                                                                                                                                                                                                                                                                                                                                                                                                                                                                                                                                                                                                                                                                                                                                                                                                                                                                                                                                                                                                                                                                                                                                                                                                                      | Grade ability (ta                       |                    | 0.60 (computed at G.V.W. = 43,900kg)                                                                                                                                                                                                                                                                                                                                                                                                                                                                                                                                                                                                                                                                                                                                                                                                                                                                                                                                                                                                                                                                                                                                                                                                                                                                                                                                                                                                                                                                                                                                                                                                                                                                                                                                                                                                                                                                                                                                                                                                                                                                                           |  |
| Heavy lift jib length              |                 | 13m • 22m • 31m • 40m • 47m • 54m (6 section)                                                                                                                                                                                                                                                                                                                                                                                                                                                                                                                                                                                                                                                                                                                                                                                                                                                                                                                                                                                                                                                                                                                                                                                                                   |                                         |                    | 11.6m                                                                                                                                                                                                                                                                                                                                                                                                                                                                                                                                                                                                                                                                                                                                                                                                                                                                                                                                                                                                                                                                                                                                                                                                                                                                                                                                                                                                                                                                                                                                                                                                                                                                                                                                                                                                                                                                                                                                                                                                                                                                                                                          |  |
| Hoisting Main                      |                 | High-speed: 135m / min. (at 3rd layer) Low-speed: 80m / min. (at 3rd layer)                                                                                                                                                                                                                                                                                                                                                                                                                                                                                                                                                                                                                                                                                                                                                                                                                                                                                                                                                                                                                                                                                                                                                                                     |                                         |                    | s (Only carrier)                                                                                                                                                                                                                                                                                                                                                                                                                                                                                                                                                                                                                                                                                                                                                                                                                                                                                                                                                                                                                                                                                                                                                                                                                                                                                                                                                                                                                                                                                                                                                                                                                                                                                                                                                                                                                                                                                                                                                                                                                                                                                                               |  |
| ine speed                          | winch           | Thigh speed . 100117 min. (at old layer) 20w speed . 00117 min. (at old layer)                                                                                                                                                                                                                                                                                                                                                                                                                                                                                                                                                                                                                                                                                                                                                                                                                                                                                                                                                                                                                                                                                                                                                                                  | Overall length                          | 11101101011        | 15,140mm                                                                                                                                                                                                                                                                                                                                                                                                                                                                                                                                                                                                                                                                                                                                                                                                                                                                                                                                                                                                                                                                                                                                                                                                                                                                                                                                                                                                                                                                                                                                                                                                                                                                                                                                                                                                                                                                                                                                                                                                                                                                                                                       |  |
| (winch up)                         | Auxiliary winch | High-speed: 135m / min. (at 3rd layer) Low-speed: 80m / min. (at 3rd layer)                                                                                                                                                                                                                                                                                                                                                                                                                                                                                                                                                                                                                                                                                                                                                                                                                                                                                                                                                                                                                                                                                                                                                                                     | Overall width Overall height Wheel base |                    | 2,990mm                                                                                                                                                                                                                                                                                                                                                                                                                                                                                                                                                                                                                                                                                                                                                                                                                                                                                                                                                                                                                                                                                                                                                                                                                                                                                                                                                                                                                                                                                                                                                                                                                                                                                                                                                                                                                                                                                                                                                                                                                                                                                                                        |  |
|                                    | Main            |                                                                                                                                                                                                                                                                                                                                                                                                                                                                                                                                                                                                                                                                                                                                                                                                                                                                                                                                                                                                                                                                                                                                                                                                                                                                 |                                         |                    | 3.200mm                                                                                                                                                                                                                                                                                                                                                                                                                                                                                                                                                                                                                                                                                                                                                                                                                                                                                                                                                                                                                                                                                                                                                                                                                                                                                                                                                                                                                                                                                                                                                                                                                                                                                                                                                                                                                                                                                                                                                                                                                                                                                                                        |  |
| Hoisting hook                      | winch           | (Parts of line; 28): 5.7m / min. (at 3rd layer)  (Parts of line; 1): 135m / min. (at 3rd layer)                                                                                                                                                                                                                                                                                                                                                                                                                                                                                                                                                                                                                                                                                                                                                                                                                                                                                                                                                                                                                                                                                                                                                                 |                                         |                    | 3,200+1,650+1,730+1,820+1,650=10,050mm                                                                                                                                                                                                                                                                                                                                                                                                                                                                                                                                                                                                                                                                                                                                                                                                                                                                                                                                                                                                                                                                                                                                                                                                                                                                                                                                                                                                                                                                                                                                                                                                                                                                                                                                                                                                                                                                                                                                                                                                                                                                                         |  |
| speed<br>(winch up)                | Auxiliary       |                                                                                                                                                                                                                                                                                                                                                                                                                                                                                                                                                                                                                                                                                                                                                                                                                                                                                                                                                                                                                                                                                                                                                                                                                                                                 |                                         | Front              | 2,500mm                                                                                                                                                                                                                                                                                                                                                                                                                                                                                                                                                                                                                                                                                                                                                                                                                                                                                                                                                                                                                                                                                                                                                                                                                                                                                                                                                                                                                                                                                                                                                                                                                                                                                                                                                                                                                                                                                                                                                                                                                                                                                                                        |  |
|                                    | winch           | •                                                                                                                                                                                                                                                                                                                                                                                                                                                                                                                                                                                                                                                                                                                                                                                                                                                                                                                                                                                                                                                                                                                                                                                                                                                               | Treads                                  | Rear               | 2,500mm                                                                                                                                                                                                                                                                                                                                                                                                                                                                                                                                                                                                                                                                                                                                                                                                                                                                                                                                                                                                                                                                                                                                                                                                                                                                                                                                                                                                                                                                                                                                                                                                                                                                                                                                                                                                                                                                                                                                                                                                                                                                                                                        |  |
| Boom derrickin                     |                 | -1.0° — 85°                                                                                                                                                                                                                                                                                                                                                                                                                                                                                                                                                                                                                                                                                                                                                                                                                                                                                                                                                                                                                                                                                                                                                                                                                                                     | Gross vehicle w                         | eight              | 43,940kg                                                                                                                                                                                                                                                                                                                                                                                                                                                                                                                                                                                                                                                                                                                                                                                                                                                                                                                                                                                                                                                                                                                                                                                                                                                                                                                                                                                                                                                                                                                                                                                                                                                                                                                                                                                                                                                                                                                                                                                                                                                                                                                       |  |
| Boom derrickin                     | ~               | 105s / -1.0° — 85°                                                                                                                                                                                                                                                                                                                                                                                                                                                                                                                                                                                                                                                                                                                                                                                                                                                                                                                                                                                                                                                                                                                                                                                                                                              | Front axle                              |                    | 17,780kg (1st and 2nd Axles)                                                                                                                                                                                                                                                                                                                                                                                                                                                                                                                                                                                                                                                                                                                                                                                                                                                                                                                                                                                                                                                                                                                                                                                                                                                                                                                                                                                                                                                                                                                                                                                                                                                                                                                                                                                                                                                                                                                                                                                                                                                                                                   |  |
| Boom extendin                      | T .             | 40.6m / 260s                                                                                                                                                                                                                                                                                                                                                                                                                                                                                                                                                                                                                                                                                                                                                                                                                                                                                                                                                                                                                                                                                                                                                                                                                                                    | Rear axle                               |                    | 26,160kg (3 <sup>rd</sup> , 4 <sup>th</sup> 5 <sup>th</sup> and 6 <sup>th</sup> Axles)                                                                                                                                                                                                                                                                                                                                                                                                                                                                                                                                                                                                                                                                                                                                                                                                                                                                                                                                                                                                                                                                                                                                                                                                                                                                                                                                                                                                                                                                                                                                                                                                                                                                                                                                                                                                                                                                                                                                                                                                                                         |  |
| Slewing speed                      | High            | 1.4min <sup>-1</sup>                                                                                                                                                                                                                                                                                                                                                                                                                                                                                                                                                                                                                                                                                                                                                                                                                                                                                                                                                                                                                                                                                                                                                                                                                                            | <ul><li>General di</li></ul>            | mension            | s (Fully equipped)                                                                                                                                                                                                                                                                                                                                                                                                                                                                                                                                                                                                                                                                                                                                                                                                                                                                                                                                                                                                                                                                                                                                                                                                                                                                                                                                                                                                                                                                                                                                                                                                                                                                                                                                                                                                                                                                                                                                                                                                                                                                                                             |  |
| Coood / Time                       | Low             | 0.7min <sup>-1</sup>                                                                                                                                                                                                                                                                                                                                                                                                                                                                                                                                                                                                                                                                                                                                                                                                                                                                                                                                                                                                                                                                                                                                                                                                                                            | Overall length                          |                    | 17,740mm                                                                                                                                                                                                                                                                                                                                                                                                                                                                                                                                                                                                                                                                                                                                                                                                                                                                                                                                                                                                                                                                                                                                                                                                                                                                                                                                                                                                                                                                                                                                                                                                                                                                                                                                                                                                                                                                                                                                                                                                                                                                                                                       |  |
| Speed / Time                       |                 | Subject to no load                                                                                                                                                                                                                                                                                                                                                                                                                                                                                                                                                                                                                                                                                                                                                                                                                                                                                                                                                                                                                                                                                                                                                                                                                                              | Overall width                           |                    | 2,990mm                                                                                                                                                                                                                                                                                                                                                                                                                                                                                                                                                                                                                                                                                                                                                                                                                                                                                                                                                                                                                                                                                                                                                                                                                                                                                                                                                                                                                                                                                                                                                                                                                                                                                                                                                                                                                                                                                                                                                                                                                                                                                                                        |  |
| ●Equipment and str                 |                 |                                                                                                                                                                                                                                                                                                                                                                                                                                                                                                                                                                                                                                                                                                                                                                                                                                                                                                                                                                                                                                                                                                                                                                                                                                                                 | Overall height                          |                    | 4,100mm                                                                                                                                                                                                                                                                                                                                                                                                                                                                                                                                                                                                                                                                                                                                                                                                                                                                                                                                                                                                                                                                                                                                                                                                                                                                                                                                                                                                                                                                                                                                                                                                                                                                                                                                                                                                                                                                                                                                                                                                                                                                                                                        |  |
| Winch system                       |                 | Driven by axial plunger type hoisting motor through planetary gear reduction. Controlled independently by 2-speed (high/low) selection                                                                                                                                                                                                                                                                                                                                                                                                                                                                                                                                                                                                                                                                                                                                                                                                                                                                                                                                                                                                                                                                                                                          | ●Engine                                 |                    |                                                                                                                                                                                                                                                                                                                                                                                                                                                                                                                                                                                                                                                                                                                                                                                                                                                                                                                                                                                                                                                                                                                                                                                                                                                                                                                                                                                                                                                                                                                                                                                                                                                                                                                                                                                                                                                                                                                                                                                                                                                                                                                                |  |
| Main & Auxiliar                    | y winches       | type respective operating lever. Equipped with automatic brake.                                                                                                                                                                                                                                                                                                                                                                                                                                                                                                                                                                                                                                                                                                                                                                                                                                                                                                                                                                                                                                                                                                                                                                                                 | Maker                                   |                    | Mercedes-Benz                                                                                                                                                                                                                                                                                                                                                                                                                                                                                                                                                                                                                                                                                                                                                                                                                                                                                                                                                                                                                                                                                                                                                                                                                                                                                                                                                                                                                                                                                                                                                                                                                                                                                                                                                                                                                                                                                                                                                                                                                                                                                                                  |  |
| Counterweight                      |                 | 105ton, 93ton, 81ton, 69ton, 51ton, 41ton, 31ton, 21ton, 11ton,                                                                                                                                                                                                                                                                                                                                                                                                                                                                                                                                                                                                                                                                                                                                                                                                                                                                                                                                                                                                                                                                                                                                                                                                 | Model                                   |                    | OM502LA (EURO MOT 3B)                                                                                                                                                                                                                                                                                                                                                                                                                                                                                                                                                                                                                                                                                                                                                                                                                                                                                                                                                                                                                                                                                                                                                                                                                                                                                                                                                                                                                                                                                                                                                                                                                                                                                                                                                                                                                                                                                                                                                                                                                                                                                                          |  |
| Journal weight                     |                 | Hydraulic removal system                                                                                                                                                                                                                                                                                                                                                                                                                                                                                                                                                                                                                                                                                                                                                                                                                                                                                                                                                                                                                                                                                                                                                                                                                                        | Type                                    |                    | 4 cycle, 8 cylinders, water cooled, direct Injection turbo-charged                                                                                                                                                                                                                                                                                                                                                                                                                                                                                                                                                                                                                                                                                                                                                                                                                                                                                                                                                                                                                                                                                                                                                                                                                                                                                                                                                                                                                                                                                                                                                                                                                                                                                                                                                                                                                                                                                                                                                                                                                                                             |  |
|                                    | Туре            | Hydraulic H-beam type (2section) with side support                                                                                                                                                                                                                                                                                                                                                                                                                                                                                                                                                                                                                                                                                                                                                                                                                                                                                                                                                                                                                                                                                                                                                                                                              |                                         |                    | diesel engine with intercooling                                                                                                                                                                                                                                                                                                                                                                                                                                                                                                                                                                                                                                                                                                                                                                                                                                                                                                                                                                                                                                                                                                                                                                                                                                                                                                                                                                                                                                                                                                                                                                                                                                                                                                                                                                                                                                                                                                                                                                                                                                                                                                |  |
| Outriggers                         |                 | 9,400mm (Fully extended)                                                                                                                                                                                                                                                                                                                                                                                                                                                                                                                                                                                                                                                                                                                                                                                                                                                                                                                                                                                                                                                                                                                                                                                                                                        | Piston displacement                     |                    | 15.927L                                                                                                                                                                                                                                                                                                                                                                                                                                                                                                                                                                                                                                                                                                                                                                                                                                                                                                                                                                                                                                                                                                                                                                                                                                                                                                                                                                                                                                                                                                                                                                                                                                                                                                                                                                                                                                                                                                                                                                                                                                                                                                                        |  |
|                                    | Extension width | 8,400mm (Intermediately extended)                                                                                                                                                                                                                                                                                                                                                                                                                                                                                                                                                                                                                                                                                                                                                                                                                                                                                                                                                                                                                                                                                                                                                                                                                               | Max. power                              |                    | 405kW at 1,800min <sup>-1</sup>                                                                                                                                                                                                                                                                                                                                                                                                                                                                                                                                                                                                                                                                                                                                                                                                                                                                                                                                                                                                                                                                                                                                                                                                                                                                                                                                                                                                                                                                                                                                                                                                                                                                                                                                                                                                                                                                                                                                                                                                                                                                                                |  |
| JJ                                 |                 | 7,400mm (Intermediately extended)                                                                                                                                                                                                                                                                                                                                                                                                                                                                                                                                                                                                                                                                                                                                                                                                                                                                                                                                                                                                                                                                                                                                                                                                                               | Max. torque                             |                    | 2,600N·m at 1,080min <sup>-1</sup>                                                                                                                                                                                                                                                                                                                                                                                                                                                                                                                                                                                                                                                                                                                                                                                                                                                                                                                                                                                                                                                                                                                                                                                                                                                                                                                                                                                                                                                                                                                                                                                                                                                                                                                                                                                                                                                                                                                                                                                                                                                                                             |  |
|                                    |                 | 6,400mm (Intermediately extended)                                                                                                                                                                                                                                                                                                                                                                                                                                                                                                                                                                                                                                                                                                                                                                                                                                                                                                                                                                                                                                                                                                                                                                                                                               | Torque converter                        |                    | Engine mounted 3 elements 1 stage (with lock up clutch)                                                                                                                                                                                                                                                                                                                                                                                                                                                                                                                                                                                                                                                                                                                                                                                                                                                                                                                                                                                                                                                                                                                                                                                                                                                                                                                                                                                                                                                                                                                                                                                                                                                                                                                                                                                                                                                                                                                                                                                                                                                                        |  |
|                                    |                 | 5,400mm (Minimum extended)                                                                                                                                                                                                                                                                                                                                                                                                                                                                                                                                                                                                                                                                                                                                                                                                                                                                                                                                                                                                                                                                                                                                                                                                                                      | Transmission                            |                    | Remote mounted full automatic 5 forward & 1 reverse speed                                                                                                                                                                                                                                                                                                                                                                                                                                                                                                                                                                                                                                                                                                                                                                                                                                                                                                                                                                                                                                                                                                                                                                                                                                                                                                                                                                                                                                                                                                                                                                                                                                                                                                                                                                                                                                                                                                                                                                                                                                                                      |  |
| Wire rope for hoisting             | Main<br>winch   | Diameter: 24mm×Length: 400m                                                                                                                                                                                                                                                                                                                                                                                                                                                                                                                                                                                                                                                                                                                                                                                                                                                                                                                                                                                                                                                                                                                                                                                                                                     | Transmission                            |                    | All axles steered                                                                                                                                                                                                                                                                                                                                                                                                                                                                                                                                                                                                                                                                                                                                                                                                                                                                                                                                                                                                                                                                                                                                                                                                                                                                                                                                                                                                                                                                                                                                                                                                                                                                                                                                                                                                                                                                                                                                                                                                                                                                                                              |  |
|                                    | Auxiliary       |                                                                                                                                                                                                                                                                                                                                                                                                                                                                                                                                                                                                                                                                                                                                                                                                                                                                                                                                                                                                                                                                                                                                                                                                                                                                 | Axles                                   |                    | 1st, 2nd, 5th and 6th axles driven and have planetary gears reducti                                                                                                                                                                                                                                                                                                                                                                                                                                                                                                                                                                                                                                                                                                                                                                                                                                                                                                                                                                                                                                                                                                                                                                                                                                                                                                                                                                                                                                                                                                                                                                                                                                                                                                                                                                                                                                                                                                                                                                                                                                                            |  |
|                                    | winch           | Diameter: 24mm×Length: 400m                                                                                                                                                                                                                                                                                                                                                                                                                                                                                                                                                                                                                                                                                                                                                                                                                                                                                                                                                                                                                                                                                                                                                                                                                                     | Axies                                   |                    | and differential lock                                                                                                                                                                                                                                                                                                                                                                                                                                                                                                                                                                                                                                                                                                                                                                                                                                                                                                                                                                                                                                                                                                                                                                                                                                                                                                                                                                                                                                                                                                                                                                                                                                                                                                                                                                                                                                                                                                                                                                                                                                                                                                          |  |
| ● Engine                           |                 |                                                                                                                                                                                                                                                                                                                                                                                                                                                                                                                                                                                                                                                                                                                                                                                                                                                                                                                                                                                                                                                                                                                                                                                                                                                                 |                                         |                    | Inter-axle differential lock on 5 <sup>th</sup> axle                                                                                                                                                                                                                                                                                                                                                                                                                                                                                                                                                                                                                                                                                                                                                                                                                                                                                                                                                                                                                                                                                                                                                                                                                                                                                                                                                                                                                                                                                                                                                                                                                                                                                                                                                                                                                                                                                                                                                                                                                                                                           |  |
| Maker                              |                 | Mercedes-Benz                                                                                                                                                                                                                                                                                                                                                                                                                                                                                                                                                                                                                                                                                                                                                                                                                                                                                                                                                                                                                                                                                                                                                                                                                                                   | Suspension                              |                    | Hydro-pneumatic suspension<br>Hydraulic locking device with suspension cylinder                                                                                                                                                                                                                                                                                                                                                                                                                                                                                                                                                                                                                                                                                                                                                                                                                                                                                                                                                                                                                                                                                                                                                                                                                                                                                                                                                                                                                                                                                                                                                                                                                                                                                                                                                                                                                                                                                                                                                                                                                                                |  |
| Model                              |                 | OM906LA (Stage 3A)                                                                                                                                                                                                                                                                                                                                                                                                                                                                                                                                                                                                                                                                                                                                                                                                                                                                                                                                                                                                                                                                                                                                                                                                                                              |                                         | Service            | 2 circuit brake 12 wheels servo-air brake, all axles are equipped                                                                                                                                                                                                                                                                                                                                                                                                                                                                                                                                                                                                                                                                                                                                                                                                                                                                                                                                                                                                                                                                                                                                                                                                                                                                                                                                                                                                                                                                                                                                                                                                                                                                                                                                                                                                                                                                                                                                                                                                                                                              |  |
|                                    |                 | cycle, 6 cylinders, water cooled, direct injection turbo-charged                                                                                                                                                                                                                                                                                                                                                                                                                                                                                                                                                                                                                                                                                                                                                                                                                                                                                                                                                                                                                                                                                                                                                                                                |                                         | brake              | with disc brakes                                                                                                                                                                                                                                                                                                                                                                                                                                                                                                                                                                                                                                                                                                                                                                                                                                                                                                                                                                                                                                                                                                                                                                                                                                                                                                                                                                                                                                                                                                                                                                                                                                                                                                                                                                                                                                                                                                                                                                                                                                                                                                               |  |
| Туре                               |                 | diesel engine with intercooling                                                                                                                                                                                                                                                                                                                                                                                                                                                                                                                                                                                                                                                                                                                                                                                                                                                                                                                                                                                                                                                                                                                                                                                                                                 | Brake system                            | Parking            | Spring applied, electrically air released parking brake                                                                                                                                                                                                                                                                                                                                                                                                                                                                                                                                                                                                                                                                                                                                                                                                                                                                                                                                                                                                                                                                                                                                                                                                                                                                                                                                                                                                                                                                                                                                                                                                                                                                                                                                                                                                                                                                                                                                                                                                                                                                        |  |
| Piston displacement                |                 | 6.37L                                                                                                                                                                                                                                                                                                                                                                                                                                                                                                                                                                                                                                                                                                                                                                                                                                                                                                                                                                                                                                                                                                                                                                                                                                                           | Diake                                   |                    | (2 <sup>nd</sup> , 3 <sup>rd</sup> , 4 <sup>th</sup> 5 <sup>th</sup> and 6 <sup>th</sup> Axles)                                                                                                                                                                                                                                                                                                                                                                                                                                                                                                                                                                                                                                                                                                                                                                                                                                                                                                                                                                                                                                                                                                                                                                                                                                                                                                                                                                                                                                                                                                                                                                                                                                                                                                                                                                                                                                                                                                                                                                                                                                |  |
| Max. power                         |                 | 205kW at 2200min <sup>-1</sup>                                                                                                                                                                                                                                                                                                                                                                                                                                                                                                                                                                                                                                                                                                                                                                                                                                                                                                                                                                                                                                                                                                                                                                                                                                  |                                         | Auxiliary<br>brake | Engine brake (Compression brake), Exhaust brake,<br>Hydraulic retarder                                                                                                                                                                                                                                                                                                                                                                                                                                                                                                                                                                                                                                                                                                                                                                                                                                                                                                                                                                                                                                                                                                                                                                                                                                                                                                                                                                                                                                                                                                                                                                                                                                                                                                                                                                                                                                                                                                                                                                                                                                                         |  |
| Max. torque                        |                 | 1100N·m at 1200min <sup>-1</sup>                                                                                                                                                                                                                                                                                                                                                                                                                                                                                                                                                                                                                                                                                                                                                                                                                                                                                                                                                                                                                                                                                                                                                                                                                                |                                         | Diake              | Semi-integral hydraulic power steering of front three axles and                                                                                                                                                                                                                                                                                                                                                                                                                                                                                                                                                                                                                                                                                                                                                                                                                                                                                                                                                                                                                                                                                                                                                                                                                                                                                                                                                                                                                                                                                                                                                                                                                                                                                                                                                                                                                                                                                                                                                                                                                                                                |  |
| Electric system                    | 1               | 24V                                                                                                                                                                                                                                                                                                                                                                                                                                                                                                                                                                                                                                                                                                                                                                                                                                                                                                                                                                                                                                                                                                                                                                                                                                                             | Steering                                |                    | automatic steering of the 4 <sup>th</sup> , 5 <sup>th</sup> and 6 <sup>th</sup> axles                                                                                                                                                                                                                                                                                                                                                                                                                                                                                                                                                                                                                                                                                                                                                                                                                                                                                                                                                                                                                                                                                                                                                                                                                                                                                                                                                                                                                                                                                                                                                                                                                                                                                                                                                                                                                                                                                                                                                                                                                                          |  |
| Batteries                          |                 | (12V-120AH)×2                                                                                                                                                                                                                                                                                                                                                                                                                                                                                                                                                                                                                                                                                                                                                                                                                                                                                                                                                                                                                                                                                                                                                                                                                                                   | Tire size                               |                    | 12 tires, 445 / 95 R25 177E ROAD                                                                                                                                                                                                                                                                                                                                                                                                                                                                                                                                                                                                                                                                                                                                                                                                                                                                                                                                                                                                                                                                                                                                                                                                                                                                                                                                                                                                                                                                                                                                                                                                                                                                                                                                                                                                                                                                                                                                                                                                                                                                                               |  |
| Fuel tank capacity                 |                 | 305L                                                                                                                                                                                                                                                                                                                                                                                                                                                                                                                                                                                                                                                                                                                                                                                                                                                                                                                                                                                                                                                                                                                                                                                                                                                            | Electric system                         |                    | 24V                                                                                                                                                                                                                                                                                                                                                                                                                                                                                                                                                                                                                                                                                                                                                                                                                                                                                                                                                                                                                                                                                                                                                                                                                                                                                                                                                                                                                                                                                                                                                                                                                                                                                                                                                                                                                                                                                                                                                                                                                                                                                                                            |  |
| <ul><li>Hydraulic system</li></ul> |                 |                                                                                                                                                                                                                                                                                                                                                                                                                                                                                                                                                                                                                                                                                                                                                                                                                                                                                                                                                                                                                                                                                                                                                                                                                                                                 | Batteries                               |                    | (12V-150AH)×2                                                                                                                                                                                                                                                                                                                                                                                                                                                                                                                                                                                                                                                                                                                                                                                                                                                                                                                                                                                                                                                                                                                                                                                                                                                                                                                                                                                                                                                                                                                                                                                                                                                                                                                                                                                                                                                                                                                                                                                                                                                                                                                  |  |
| Oil pump                           |                 | Double variable axial plunger pump and                                                                                                                                                                                                                                                                                                                                                                                                                                                                                                                                                                                                                                                                                                                                                                                                                                                                                                                                                                                                                                                                                                                                                                                                                          | Fuel tank capacity                      |                    | 500L                                                                                                                                                                                                                                                                                                                                                                                                                                                                                                                                                                                                                                                                                                                                                                                                                                                                                                                                                                                                                                                                                                                                                                                                                                                                                                                                                                                                                                                                                                                                                                                                                                                                                                                                                                                                                                                                                                                                                                                                                                                                                                                           |  |
|                                    |                 | Swash plate type variable piston pump and Gear pump                                                                                                                                                                                                                                                                                                                                                                                                                                                                                                                                                                                                                                                                                                                                                                                                                                                                                                                                                                                                                                                                                                                                                                                                             | Driver's cab                            |                    | All steel welded construction, 2 persons                                                                                                                                                                                                                                                                                                                                                                                                                                                                                                                                                                                                                                                                                                                                                                                                                                                                                                                                                                                                                                                                                                                                                                                                                                                                                                                                                                                                                                                                                                                                                                                                                                                                                                                                                                                                                                                                                                                                                                                                                                                                                       |  |
| Hydraulic<br>motor                 | Hoisting motor  | Variable axial plunger type                                                                                                                                                                                                                                                                                                                                                                                                                                                                                                                                                                                                                                                                                                                                                                                                                                                                                                                                                                                                                                                                                                                                                                                                                                     | ●Safety devices                         |                    |                                                                                                                                                                                                                                                                                                                                                                                                                                                                                                                                                                                                                                                                                                                                                                                                                                                                                                                                                                                                                                                                                                                                                                                                                                                                                                                                                                                                                                                                                                                                                                                                                                                                                                                                                                                                                                                                                                                                                                                                                                                                                                                                |  |
|                                    | Slewing         |                                                                                                                                                                                                                                                                                                                                                                                                                                                                                                                                                                                                                                                                                                                                                                                                                                                                                                                                                                                                                                                                                                                                                                                                                                                                 |                                         |                    | Emergency steering device, Engine over speed alarm,                                                                                                                                                                                                                                                                                                                                                                                                                                                                                                                                                                                                                                                                                                                                                                                                                                                                                                                                                                                                                                                                                                                                                                                                                                                                                                                                                                                                                                                                                                                                                                                                                                                                                                                                                                                                                                                                                                                                                                                                                                                                            |  |
|                                    | motor           | Axial plunger type                                                                                                                                                                                                                                                                                                                                                                                                                                                                                                                                                                                                                                                                                                                                                                                                                                                                                                                                                                                                                                                                                                                                                                                                                                              |                                         |                    | Three-point seat belt (Driver), Suspension lock,                                                                                                                                                                                                                                                                                                                                                                                                                                                                                                                                                                                                                                                                                                                                                                                                                                                                                                                                                                                                                                                                                                                                                                                                                                                                                                                                                                                                                                                                                                                                                                                                                                                                                                                                                                                                                                                                                                                                                                                                                                                                               |  |
| Control valve                      |                 | Double acting with integral check and relief valves                                                                                                                                                                                                                                                                                                                                                                                                                                                                                                                                                                                                                                                                                                                                                                                                                                                                                                                                                                                                                                                                                                                                                                                                             |                                         |                    | Electric adjustable side mirrors, Warning reflector,<br>Engine management & warning system,                                                                                                                                                                                                                                                                                                                                                                                                                                                                                                                                                                                                                                                                                                                                                                                                                                                                                                                                                                                                                                                                                                                                                                                                                                                                                                                                                                                                                                                                                                                                                                                                                                                                                                                                                                                                                                                                                                                                                                                                                                    |  |
| Cylinder                           |                 | Double acting type                                                                                                                                                                                                                                                                                                                                                                                                                                                                                                                                                                                                                                                                                                                                                                                                                                                                                                                                                                                                                                                                                                                                                                                                                                              |                                         |                    | Transmission management & warning system,                                                                                                                                                                                                                                                                                                                                                                                                                                                                                                                                                                                                                                                                                                                                                                                                                                                                                                                                                                                                                                                                                                                                                                                                                                                                                                                                                                                                                                                                                                                                                                                                                                                                                                                                                                                                                                                                                                                                                                                                                                                                                      |  |
| Oil reservoir capacity             |                 | 2060L                                                                                                                                                                                                                                                                                                                                                                                                                                                                                                                                                                                                                                                                                                                                                                                                                                                                                                                                                                                                                                                                                                                                                                                                                                                           |                                         |                    | Radiator coolant level warning device, Low air warning device,                                                                                                                                                                                                                                                                                                                                                                                                                                                                                                                                                                                                                                                                                                                                                                                                                                                                                                                                                                                                                                                                                                                                                                                                                                                                                                                                                                                                                                                                                                                                                                                                                                                                                                                                                                                                                                                                                                                                                                                                                                                                 |  |
| Safety de                          | vices           |                                                                                                                                                                                                                                                                                                                                                                                                                                                                                                                                                                                                                                                                                                                                                                                                                                                                                                                                                                                                                                                                                                                                                                                                                                                                 |                                         |                    | Brake light / parking light disconnection warning device,<br>Rear view camera, Brake wear indicator                                                                                                                                                                                                                                                                                                                                                                                                                                                                                                                                                                                                                                                                                                                                                                                                                                                                                                                                                                                                                                                                                                                                                                                                                                                                                                                                                                                                                                                                                                                                                                                                                                                                                                                                                                                                                                                                                                                                                                                                                            |  |
| -                                  |                 | ACS (Automatic Crane System with voice alarm), Working range limit mode, Outrigger status detector,                                                                                                                                                                                                                                                                                                                                                                                                                                                                                                                                                                                                                                                                                                                                                                                                                                                                                                                                                                                                                                                                                                                                                             | ●Standard e                             | nuinmer            |                                                                                                                                                                                                                                                                                                                                                                                                                                                                                                                                                                                                                                                                                                                                                                                                                                                                                                                                                                                                                                                                                                                                                                                                                                                                                                                                                                                                                                                                                                                                                                                                                                                                                                                                                                                                                                                                                                                                                                                                                                                                                                                                |  |
|                                    |                 | Boom derricking / telescoping holding valve, Overhoist prevention device, Winch holding valve,                                                                                                                                                                                                                                                                                                                                                                                                                                                                                                                                                                                                                                                                                                                                                                                                                                                                                                                                                                                                                                                                                                                                                                  | - Standard 6                            | -quipi i iei       | Adjustable steering wheel, Air conditioner, Power Window,                                                                                                                                                                                                                                                                                                                                                                                                                                                                                                                                                                                                                                                                                                                                                                                                                                                                                                                                                                                                                                                                                                                                                                                                                                                                                                                                                                                                                                                                                                                                                                                                                                                                                                                                                                                                                                                                                                                                                                                                                                                                      |  |
|                                    |                 | Automatic winch brake, Winch drum roller, Outrigger lock pins, Slewing lock, Slewing brake,                                                                                                                                                                                                                                                                                                                                                                                                                                                                                                                                                                                                                                                                                                                                                                                                                                                                                                                                                                                                                                                                                                                                                                     |                                         |                    | Adjustable suspension seat, Tachograph, Sun visor,                                                                                                                                                                                                                                                                                                                                                                                                                                                                                                                                                                                                                                                                                                                                                                                                                                                                                                                                                                                                                                                                                                                                                                                                                                                                                                                                                                                                                                                                                                                                                                                                                                                                                                                                                                                                                                                                                                                                                                                                                                                                             |  |
|                                    |                 | Hydraulic safety valves. Side mirror, winch drim furning indication device.                                                                                                                                                                                                                                                                                                                                                                                                                                                                                                                                                                                                                                                                                                                                                                                                                                                                                                                                                                                                                                                                                                                                                                                     |                                         |                    | Centralized lubricating system, Air dryer, AM/FM Radio,                                                                                                                                                                                                                                                                                                                                                                                                                                                                                                                                                                                                                                                                                                                                                                                                                                                                                                                                                                                                                                                                                                                                                                                                                                                                                                                                                                                                                                                                                                                                                                                                                                                                                                                                                                                                                                                                                                                                                                                                                                                                        |  |
|                                    |                 | Hydraulic safety valves, Side mirror, Winch drum turning indication device,<br>Engine oil pressure warning device, Battery charge warning device,                                                                                                                                                                                                                                                                                                                                                                                                                                                                                                                                                                                                                                                                                                                                                                                                                                                                                                                                                                                                                                                                                                               |                                         |                    | Tanda a la alla (fanat and                                                                                                                                                                                                                                                                                                                                                                                                                                                                                                                                                                                                                                                                                                                                                                                                                                                                                                                                                                                                                                                                                                                                                                                                                                                                                                                                                                                                                                                                                                                                                                                                                                                                                                                                                                                                                                                                                                                                                                                                                                                                                                     |  |
|                                    |                 | Engine oil pressure warning device, Battery charge warning device,<br>Coolant temperature warning device, Coolant level warning device, Fuel level warning device,                                                                                                                                                                                                                                                                                                                                                                                                                                                                                                                                                                                                                                                                                                                                                                                                                                                                                                                                                                                                                                                                                              |                                         |                    | Towing hook (front and rear, eye type), Discharge head lamp,                                                                                                                                                                                                                                                                                                                                                                                                                                                                                                                                                                                                                                                                                                                                                                                                                                                                                                                                                                                                                                                                                                                                                                                                                                                                                                                                                                                                                                                                                                                                                                                                                                                                                                                                                                                                                                                                                                                                                                                                                                                                   |  |
|                                    |                 | Engine oil pressure warning device, Battery charge warning device, Coolant temperature warning device, Coolant level warning device, Fuel level warning device, Hydraulic oil return filter warning device, Hydraulic oil temperature warning device,                                                                                                                                                                                                                                                                                                                                                                                                                                                                                                                                                                                                                                                                                                                                                                                                                                                                                                                                                                                                           | Ontional                                | quinmos            | Towing hook (front and rear, eye type), Discharge head lamp, Radio controller for outrigger control                                                                                                                                                                                                                                                                                                                                                                                                                                                                                                                                                                                                                                                                                                                                                                                                                                                                                                                                                                                                                                                                                                                                                                                                                                                                                                                                                                                                                                                                                                                                                                                                                                                                                                                                                                                                                                                                                                                                                                                                                            |  |
|                                    |                 | Engine oil pressure warning device, Battery charge warning device,<br>Coolant temperature warning device, Coolant level warning device, Fuel level warning device,                                                                                                                                                                                                                                                                                                                                                                                                                                                                                                                                                                                                                                                                                                                                                                                                                                                                                                                                                                                                                                                                                              | ●Optional e                             | quipmen            | Towing hook (front and rear, eye type), Discharge head lamp, Radio controller for outrigger control is                                                                                                                                                                                                                                                                                                                                                                                                                                                                                                                                                                                                                                                                                                                                                                                                                                                                                                                                                                                                                                                                                                                                                                                                                                                                                                                                                                                                                                                                                                                                                                                                                                                                                                                                                                                                                                                                                                                                                                                                                         |  |
| ●Operator's                        | s cab           | Engine oil pressure warning device, Battery charge warning device, Coolant temperature warning device, Coolant level warning device, Tuel level warning device, Hydraulic oil return filter warning device, Hydraulic oil temperature warning device, ACS outside Indicator, Stanchion on boom, Stanchion on counterweight, Stewing warning lamp,                                                                                                                                                                                                                                                                                                                                                                                                                                                                                                                                                                                                                                                                                                                                                                                                                                                                                                               |                                         |                    | Towing hook (front and rear, eye type), Discharge head lamp, Radio controller for outrigger control ts Air heater                                                                                                                                                                                                                                                                                                                                                                                                                                                                                                                                                                                                                                                                                                                                                                                                                                                                                                                                                                                                                                                                                                                                                                                                                                                                                                                                                                                                                                                                                                                                                                                                                                                                                                                                                                                                                                                                                                                                                                                                              |  |
| ●Operator's                        | s cab           | Engine oil pressure warning device, Battery charge warning device, Coolant temperature warning device, Coolant level warning device, Tuel level warning device, Hydraulic oil return filter warning device, Hydraulic oil temperature warning device, ACS outside Indicator, Stanchion on boom, Stanchion on counterweight, Stewing warning lamp,                                                                                                                                                                                                                                                                                                                                                                                                                                                                                                                                                                                                                                                                                                                                                                                                                                                                                                               | *Note: Destination                      | n areas w          | Towing hook (front and rear, eye type), Discharge head lamp, Radio controller for outrigger control ts  Air heater here radio controllers can be used are limited by the Radio Ac                                                                                                                                                                                                                                                                                                                                                                                                                                                                                                                                                                                                                                                                                                                                                                                                                                                                                                                                                                                                                                                                                                                                                                                                                                                                                                                                                                                                                                                                                                                                                                                                                                                                                                                                                                                                                                                                                                                                              |  |
| ●Operator's                        | s cab           | Engine oil pressure warning device, Battery charge warning device, Coolant temperature warning device, Coolant level warning device, Fuel level warning device, Hydraulic oil return filter warning device, Hydraulic oil temperature warning device, ACS outside indicator, Stanchion on boom, Stanchion on counterweight, Slewing warning lamp, Outrigger reaction force indication device  All steel welded construction, 1 person, Rubber mounted, Tiltable (approx.15°), Air conditioner, Accessory socket (24V), USB socket (output 5V-2.4A.×2),                                                                                                                                                                                                                                                                                                                                                                                                                                                                                                                                                                                                                                                                                                          | *Note: Destination                      | n areas w          | Towing hook (front and rear, eye type), Discharge head lamp, Radio controller for outrigger control ts Air heater                                                                                                                                                                                                                                                                                                                                                                                                                                                                                                                                                                                                                                                                                                                                                                                                                                                                                                                                                                                                                                                                                                                                                                                                                                                                                                                                                                                                                                                                                                                                                                                                                                                                                                                                                                                                                                                                                                                                                                                                              |  |
| ●Operator's                        | s cab           | Engine oil pressure warning device, Battery charge warning device, Codant temperature warning device, Coolant level warning device, Fuel level warning device, Hydraulic oil return filter warning device, Hydraulic oil return filter warning device, ACS outside indicator, Stanchion on boom, Stanchion on counterweight, Slewing warning lamp, Outrigger reaction force indication device  All steel welded construction, 1 person, Rubber mounted, Tiltable (approx.15°), Air conditioner, Accessory socket (24V), USB socket (output 5V-2.4A×2), Front windscreen wiper & washer, Roof window wiper & washer, Access step light,                                                                                                                                                                                                                                                                                                                                                                                                                                                                                                                                                                                                                          | *Note: Destination                      | n areas w          | Towing hook (front and rear, eye type), Discharge head lamp, Radio controller for outrigger control ts  Air heater here radio controllers can be used are limited by the Radio Ac                                                                                                                                                                                                                                                                                                                                                                                                                                                                                                                                                                                                                                                                                                                                                                                                                                                                                                                                                                                                                                                                                                                                                                                                                                                                                                                                                                                                                                                                                                                                                                                                                                                                                                                                                                                                                                                                                                                                              |  |
| ●Operator's                        | s cab           | Engine oil pressure warning device, Battery charge warning device, Fuel level warning device, Coolant temperature warning device, Coolant temperature warning device, Hydraulic oil return filter warning device, Hydraulic oil return filter warning device, Hydraulic oil emperature warning device, ACS outside indicator, Stanchion on boom, Stanchion on counterweight, Slewing warning lamp, Outrigger reaction force indication device  All steel welded construction, 1 person, Rubber mounted, Tiltable (approx.15°), Air conditioner, Accessory socket (24V), USB socket (output 5V-2.4A×2), Front windscreen wiper & washer, Access step light, AMFM Radio, Floor mat, Foot lamp, Power Window (external closing switch),                                                                                                                                                                                                                                                                                                                                                                                                                                                                                                                            | *Note: Destination                      | n areas w          | Towing hook (front and rear, eye type), Discharge head lamp, Radio controller for outrigger control ts  Air heater here radio controllers can be used are limited by the Radio Ac                                                                                                                                                                                                                                                                                                                                                                                                                                                                                                                                                                                                                                                                                                                                                                                                                                                                                                                                                                                                                                                                                                                                                                                                                                                                                                                                                                                                                                                                                                                                                                                                                                                                                                                                                                                                                                                                                                                                              |  |
|                                    |                 | Engine oil pressure warning device, Battery charge warning device, Fuel level warning device, Coolant temperature warning device, Coolant temperature warning device, Hydraulic oil return filter warning device, Hydraulic oil return filter warning device, Hydraulic oil return filter warning device, ACS outside indicator, Stanchion on boom, Stanchion on counterweight, Slewing warning lamp, Outrigger reaction force indication device  All steel welded construction, 1 person, Rubber mounted, Tiltable (approx.15°), Air conditioner, Accessory socket (24V), USB socket (output 5V-2.4A×2), Front windscreen upper & washer, Roof window wiper & washer, Access step light, AMFM Radio, Floor mat, Foot lamp, Power Window (external closing switch), Sun visor, Fire extinguisher                                                                                                                                                                                                                                                                                                                                                                                                                                                                | *Note: Destination                      | n areas w          | Towing hook (front and rear, eye type), Discharge head lamp, Radio controller for outrigger control ts  Air heater here radio controllers can be used are limited by the Radio Ac                                                                                                                                                                                                                                                                                                                                                                                                                                                                                                                                                                                                                                                                                                                                                                                                                                                                                                                                                                                                                                                                                                                                                                                                                                                                                                                                                                                                                                                                                                                                                                                                                                                                                                                                                                                                                                                                                                                                              |  |
|                                    |                 | Engine oil pressure warning device, Battery charge warning device, Fuel level warning device, Coolant temperature warning device, Coolant temperature warning device, Hydraulic oil return filter warning device, Hydraulic oil return filter warning device, Hydraulic oil return filter warning device, ACS outside indicator, Stanchion on boom, Stanchion on counterweight, Slewing warning lamp, Outrigger reaction force indication device  All steel welded construction, 1 person, Rubber mounted, Tilitable (approx.15°), Air conditioner, Accessory socket (24V), USB socket (output 5V-2.4A×2), Front windscreen wiper & washer, Roof window wiper & washer, Access step light, AMFM Radio, Floor mat, Foot lamp, Power Window (external dosing switch), Sun visor, Fire extinguisher                                                                                                                                                                                                                                                                                                                                                                                                                                                                | *Note: Destination                      | n areas w          | Towing hook (front and rear, eye type), Discharge head lamp, Radio controller for outrigger control ts  Air heater here radio controllers can be used are limited by the Radio Ac                                                                                                                                                                                                                                                                                                                                                                                                                                                                                                                                                                                                                                                                                                                                                                                                                                                                                                                                                                                                                                                                                                                                                                                                                                                                                                                                                                                                                                                                                                                                                                                                                                                                                                                                                                                                                                                                                                                                              |  |
|                                    |                 | Engine oil pressure warning device, Battery charge warning device, Fuel level warning device, Coolant temperature warning device, Coolant level warning device, Hydraulic oil return filter warning device, Hydraulic oil etter warning device, ACS outside indicator, Stanchion on boom, Stanchion on counterweight, Slewing warning lamp, Outrigger reaction force indication device  All steel welded construction, 1 person, Rubber mounted, Tiltable (approx.15°), Air conditioner, Accessory socket (24V), USB socket (output 5V-2.4A.×2), Front windscreen wiper & washer, Roof window wiper & washer, Access step light, AM/FM Radio, Floor mat, Foot lamp, Power Window (external closing switch), Sun visor, Fire extinguisher  t  Boom dismount device, Slewing upper structure dismount device, Hydraulic oil cooler,                                                                                                                                                                                                                                                                                                                                                                                                                               | *Note: Destination                      | n areas w          | Towing hook (front and rear, eye type), Discharge head lamp, Radio controller for outrigger control ts  Air heater here radio controllers can be used are limited by the Radio Ac                                                                                                                                                                                                                                                                                                                                                                                                                                                                                                                                                                                                                                                                                                                                                                                                                                                                                                                                                                                                                                                                                                                                                                                                                                                                                                                                                                                                                                                                                                                                                                                                                                                                                                                                                                                                                                                                                                                                              |  |
|                                    |                 | Engine oil pressure warning device, Battery charge warning device, Coolant temperature warning device, Coolant temperature warning device, Hydraulic oil return filter warning device, Hydraulic oil emperature warning device, ACS outside indicator, Stanchion on boom, Stanchion on counterweight, Slewing warning lamp, Outrigger reaction force indication device  All steel welded construction, 1 person, Rubber mounted, Tiltable (approx.15°), Air conditioner, Accessory socket (24V), USB socket (output 5V-2.4A×2), Front windscreen wiper & washer, Roof window wiper & washer, Access step light, AMFM Radio, Floor mat, Foot lamp, Power Window (external dosing switch), Sun visor, Fire extinguisher  1t  Boom dismount device, Slewing upper structure dismount device, Hydraulic oil cooler, Working light (on table and cab), Working light for dismounting and setting, Searchlight, Winch view camera, PA system, Anemometer, Left side view camera,                                                                                                                                                                                                                                                                                      | *Note: Destination                      | n areas w          | Towing hook (front and rear, eye type), Discharge head lamp, Radio controller for outrigger control ts  Air heater here radio controllers can be used are limited by the Radio Ac                                                                                                                                                                                                                                                                                                                                                                                                                                                                                                                                                                                                                                                                                                                                                                                                                                                                                                                                                                                                                                                                                                                                                                                                                                                                                                                                                                                                                                                                                                                                                                                                                                                                                                                                                                                                                                                                                                                                              |  |
| ● Operator's  Standard             |                 | Engine oil pressure warning device, Battery charge warning device, Fuel level warning device, Coolant temperature warning device, Coolant temperature warning device, Coolant temperature warning device, Hydraulic oil ether filter warning device, Hydraulic oil ether filter warning device, Hydraulic oil ether filter warning device, ACS outside indicator, Stanchion on boom, Stanchion on counterweight, Slewing warning lamp, Outrigger reaction force indication device  All steel welded construction, 1 person, Rubber mounted, Tiltable (approx.15°), Air conditioner, Accessory socket (24V), USB socket (output 5V-2.4A × 2), Front windscreen wiper & washer, Roof window wiper & washer, Access step light, AM/FM Radio, Floor mat, Foot lamp, Power Window (external closing switch), Sun visor, Fire extinguisher  t  Boom dismount device, Slewing upper structure dismount device, Hydraulic oil cooler, Working light (on table and cab), Working light for dismounting and setting, Searchlight, Winch view camera, PA system, Anemometer, Left side view camera, Pilot winch, Hook for 300 / 150 lon, Hook for 33 ton, Hook for 24 ton ,                                                                                                | *Note: Destination                      | n areas w          | Towing hook (front and rear, eye type), Discharge head lamp, Radio controller for outrigger control ts  Air heater here radio controllers can be used are limited by the Radio Ac                                                                                                                                                                                                                                                                                                                                                                                                                                                                                                                                                                                                                                                                                                                                                                                                                                                                                                                                                                                                                                                                                                                                                                                                                                                                                                                                                                                                                                                                                                                                                                                                                                                                                                                                                                                                                                                                                                                                              |  |
| ● Standard                         | equipme         | Engine oil pressure warning device, Battery charge warning device, Coolant temperature warning device, Coolant lemperature warning device, Hydraulic oil return filter warning device, Hydraulic oil enterperature warning device, Hydraulic oil return filter warning device, Hydraulic oil temperature warning device, ACS outside indicator, Stanchion on boom, Stanchion on counterweight, Slewing warning lamp, Outrigger reaction force indication device  All steel welded construction, 1 person, Rubber mounted, Tilitable (approx.15°), Air conditioner, Accessory socket (24V), USB socket (output 5V-2.4A.×2), Front windscreen wiper & washer, Roof window wiper & washer, Access step light, AM/FM Radio, Floor mat, Foot lamp, Power Window (external closing switch), Sun visor, Fire extinguisher  nt  Boom dismount device, Slewing upper structure dismount device, Hydraulic oil cooler, Working light (on table and cab), Working light for dismounting and setting, Searchlight, Winch view camera, PA system, Anemometer, Left side view camera, Pillot winch, Hook for 300 / 150 ton, Hook for 83 ton, Hook for 24 ton , Hook for 12 ton with sub weight                                                                                | *Note: Destination                      | n areas w          | Towing hook (front and rear, eye type), Discharge head lamp, Radio controller for outrigger control ts  Air heater here radio controllers can be used are limited by the Radio Ac                                                                                                                                                                                                                                                                                                                                                                                                                                                                                                                                                                                                                                                                                                                                                                                                                                                                                                                                                                                                                                                                                                                                                                                                                                                                                                                                                                                                                                                                                                                                                                                                                                                                                                                                                                                                                                                                                                                                              |  |
|                                    | equipme         | Engine oil pressure warning device, Battery charge warning device, Coolant temperature warning device, Coolant temperature warning device, Coolant temperature warning device, Hydraulic oil return filter warning device, Hydraulic oil temperature warning device, ACS outside indicator, Stanchion on boom, Stanchion on counterweight, Slewing warning lamp, Outrigger reaction force indication device  All steel welded construction, 1 person, Rubber mounted, Tiltable (approx.15°), Air conditioner, Accessory socket (24V), USB socket (output 5V-2.44×2), Front windscreen wiper & washer, Roof window wiper & washer, Access step light, AM/FM Radio, Floor mat, Foot lamp, Power Window (external closing switch), Sun visor, Fire extinguisher  nt  Boom dismount device, Slewing upper structure dismount device, Hydraulic oil cooler, Working light (on table and cab), Working light for dismounting and setting, Searchlight, Winch view camera, PA system, Anemometer, Left side view camera, Plott winch, Hook for 300 / 150 ton, Hook for 83 ton, Hook for 24 ton , Hook for 12 ton with sub weight                                                                                                                                       | *Note: Destination                      | n areas w          | Towing hook (front and rear, eye type), Discharge head lamp, Radio controller for outrigger control ts Air heater here radio controllers can be used are limited by the Radio Ac                                                                                                                                                                                                                                                                                                                                                                                                                                                                                                                                                                                                                                                                                                                                                                                                                                                                                                                                                                                                                                                                                                                                                                                                                                                                                                                                                                                                                                                                                                                                                                                                                                                                                                                                                                                                                                                                                                                                               |  |
| •<br>Standard                      | equipme         | Engine oil pressure warning device, Battery charge warning device, Coolant temperature warning device, Coolant temperature warning device, Coolant temperature warning device, Coolant temperature warning device, Hydraulic oil return filter warning device, Hydraulic oil return filter warning device, Hydraulic oil emperature warning device, ACS outside indicator, Stanchion on boom, Stanchion on counterweight, Slewing warning lamp, Outrigger reaction force indication device  All steel welded construction, 1 person, Rubber mounted, Tiltable (approx.15°), Air conditioner, Accessory socket (24V), USB socket (output 5V-2.4A × 2), Front windscreen wiper & washer, Roof window wiper & washer, Access step light, AMFM Radio, Floor mat, Foot lamp, Power Window (external dosing switch), Sun visor, Fire extinguisher  **Tell Boom dismount device, Slewing upper structure dismount device, Hydraulic oil cooler, Working light (on table and cab), Working light for dismounting and setting, Searchlight, Winch view camera, PA system, Anemometer, Left side view camera, Pilot winch, Hook for 300 / 150 ton, Hook for 83 ton, Hook for 24 ton , Hook for 12 ton with sub weight  **Tea table, Wire rope to dismount various things, | *Note: Destination                      | n areas w          | Towing hook (front and rear, eye type), Discharge head lamp, Radio controller for outrigger control ts  Air heater here radio controllers can be used are limited by the Radio Ac                                                                                                                                                                                                                                                                                                                                                                                                                                                                                                                                                                                                                                                                                                                                                                                                                                                                                                                                                                                                                                                                                                                                                                                                                                                                                                                                                                                                                                                                                                                                                                                                                                                                                                                                                                                                                                                                                                                                              |  |
| ●Standard                          | equipme         | Engine oil pressure warning device, Battery charge warning device, Coolant temperature warning device, Coolant temperature warning device, Coolant temperature warning device, Hydraulic oil return filter warning device, Hydraulic oil temperature warning device, ACS outside indicator, Stanchion on boom, Stanchion on counterweight, Slewing warning lamp, Outrigger reaction force indication device  All steel welded construction, 1 person, Rubber mounted, Tiltable (approx.15°), Air conditioner, Accessory socket (24V), USB socket (output 5V-2.44×2), Front windscreen wiper & washer, Roof window wiper & washer, Access step light, AM/FM Radio, Floor mat, Foot lamp, Power Window (external closing switch), Sun visor, Fire extinguisher  nt  Boom dismount device, Slewing upper structure dismount device, Hydraulic oil cooler, Working light (on table and cab), Working light for dismounting and setting, Searchlight, Winch view camera, PA system, Anemometer, Left side view camera, Plott winch, Hook for 300 / 150 ton, Hook for 83 ton, Hook for 24 ton , Hook for 12 ton with sub weight                                                                                                                                       | *Note: Destination                      | n areas w          | Towing hook (front and rear, eye type), Discharge head lamp, Radio controller for outrigger control to the state of the st |  |