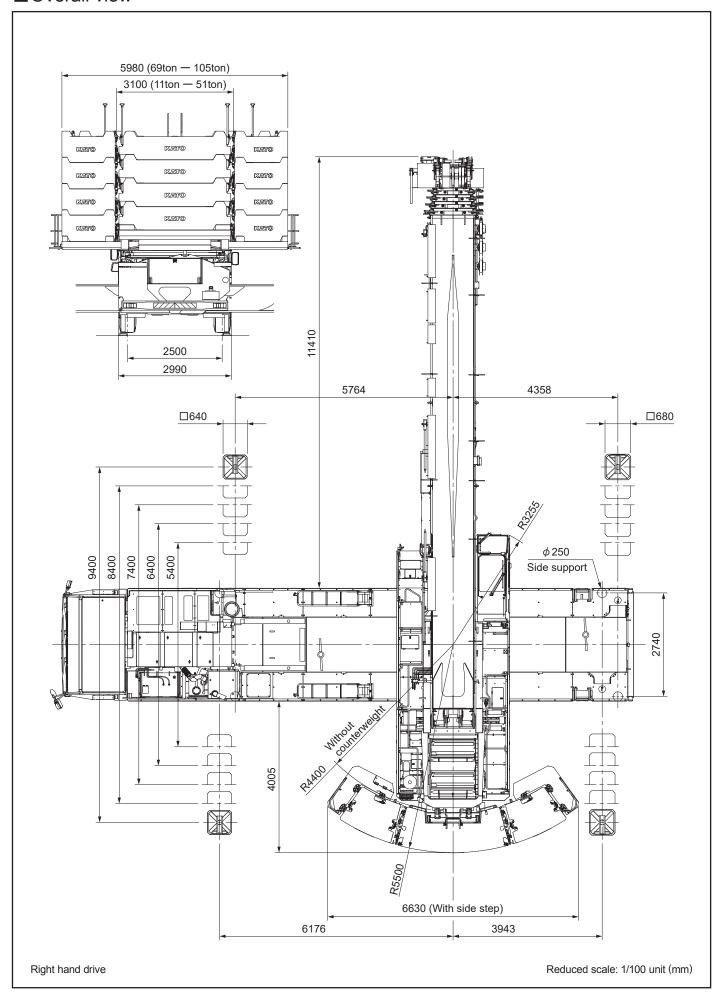

## [SPECIFICATION]

| ■ CRANE Speci                      |                 | KATO FULLY HYDRAULIC ALL TERRAIN CRANE                                                                                                                                                                                                                                                                                                                                                                                                                                                                                                                                                                                                                                                                                                                                                                                                                                                                                                                                                                                                                                                                                                                                                                                                                          | ■CARRIER Spe                            |                    | KATO                                                                                                                                                                                                                                                                                                                                                                                                                                                                                                                                                                                                                                                                                                                                                                                                                                                                                                                                                                                                                                                                                                                                                                                                                                                                                                                                                                                                                                                                                                                                                                                                                                                                                                                                                                                                                                                                                                                                                                                                                                                                                                                           |  |
|------------------------------------|-----------------|-----------------------------------------------------------------------------------------------------------------------------------------------------------------------------------------------------------------------------------------------------------------------------------------------------------------------------------------------------------------------------------------------------------------------------------------------------------------------------------------------------------------------------------------------------------------------------------------------------------------------------------------------------------------------------------------------------------------------------------------------------------------------------------------------------------------------------------------------------------------------------------------------------------------------------------------------------------------------------------------------------------------------------------------------------------------------------------------------------------------------------------------------------------------------------------------------------------------------------------------------------------------|-----------------------------------------|--------------------|--------------------------------------------------------------------------------------------------------------------------------------------------------------------------------------------------------------------------------------------------------------------------------------------------------------------------------------------------------------------------------------------------------------------------------------------------------------------------------------------------------------------------------------------------------------------------------------------------------------------------------------------------------------------------------------------------------------------------------------------------------------------------------------------------------------------------------------------------------------------------------------------------------------------------------------------------------------------------------------------------------------------------------------------------------------------------------------------------------------------------------------------------------------------------------------------------------------------------------------------------------------------------------------------------------------------------------------------------------------------------------------------------------------------------------------------------------------------------------------------------------------------------------------------------------------------------------------------------------------------------------------------------------------------------------------------------------------------------------------------------------------------------------------------------------------------------------------------------------------------------------------------------------------------------------------------------------------------------------------------------------------------------------------------------------------------------------------------------------------------------------|--|
| Model                              |                 | KA-3000RX                                                                                                                                                                                                                                                                                                                                                                                                                                                                                                                                                                                                                                                                                                                                                                                                                                                                                                                                                                                                                                                                                                                                                                                                                                                       | Model                                   |                    | KA6360                                                                                                                                                                                                                                                                                                                                                                                                                                                                                                                                                                                                                                                                                                                                                                                                                                                                                                                                                                                                                                                                                                                                                                                                                                                                                                                                                                                                                                                                                                                                                                                                                                                                                                                                                                                                                                                                                                                                                                                                                                                                                                                         |  |
| Maximum lifting capacity           |                 | 300ton×2.5m                                                                                                                                                                                                                                                                                                                                                                                                                                                                                                                                                                                                                                                                                                                                                                                                                                                                                                                                                                                                                                                                                                                                                                                                                                                     | Carrier Specification (Only carrier)    |                    |                                                                                                                                                                                                                                                                                                                                                                                                                                                                                                                                                                                                                                                                                                                                                                                                                                                                                                                                                                                                                                                                                                                                                                                                                                                                                                                                                                                                                                                                                                                                                                                                                                                                                                                                                                                                                                                                                                                                                                                                                                                                                                                                |  |
| Boom length                        | ,,              | 14.4 m — 55.0m (5 section)                                                                                                                                                                                                                                                                                                                                                                                                                                                                                                                                                                                                                                                                                                                                                                                                                                                                                                                                                                                                                                                                                                                                                                                                                                      | Maximum travel                          |                    | • •                                                                                                                                                                                                                                                                                                                                                                                                                                                                                                                                                                                                                                                                                                                                                                                                                                                                                                                                                                                                                                                                                                                                                                                                                                                                                                                                                                                                                                                                                                                                                                                                                                                                                                                                                                                                                                                                                                                                                                                                                                                                                                                            |  |
| SL jib length                      |                 | 10.85m — 35.0m (4 section)                                                                                                                                                                                                                                                                                                                                                                                                                                                                                                                                                                                                                                                                                                                                                                                                                                                                                                                                                                                                                                                                                                                                                                                                                                      | Grade ability (ta                       |                    | 0.60 (computed at G.V.W. = 43,900kg)                                                                                                                                                                                                                                                                                                                                                                                                                                                                                                                                                                                                                                                                                                                                                                                                                                                                                                                                                                                                                                                                                                                                                                                                                                                                                                                                                                                                                                                                                                                                                                                                                                                                                                                                                                                                                                                                                                                                                                                                                                                                                           |  |
| Heavy lift jib length              |                 | 13m • 22m • 31m • 40m • 47m • 54m (6 section)                                                                                                                                                                                                                                                                                                                                                                                                                                                                                                                                                                                                                                                                                                                                                                                                                                                                                                                                                                                                                                                                                                                                                                                                                   |                                         |                    | 11.6m                                                                                                                                                                                                                                                                                                                                                                                                                                                                                                                                                                                                                                                                                                                                                                                                                                                                                                                                                                                                                                                                                                                                                                                                                                                                                                                                                                                                                                                                                                                                                                                                                                                                                                                                                                                                                                                                                                                                                                                                                                                                                                                          |  |
| Hoisting Main                      |                 | High-speed: 135m / min. (at 3rd layer) Low-speed: 80m / min. (at 3rd layer)                                                                                                                                                                                                                                                                                                                                                                                                                                                                                                                                                                                                                                                                                                                                                                                                                                                                                                                                                                                                                                                                                                                                                                                     |                                         |                    | s (Only carrier)                                                                                                                                                                                                                                                                                                                                                                                                                                                                                                                                                                                                                                                                                                                                                                                                                                                                                                                                                                                                                                                                                                                                                                                                                                                                                                                                                                                                                                                                                                                                                                                                                                                                                                                                                                                                                                                                                                                                                                                                                                                                                                               |  |
| ine speed                          | winch           | Thigh speed . 100117 min. (at old layer) 20w speed . 00117 min. (at old layer)                                                                                                                                                                                                                                                                                                                                                                                                                                                                                                                                                                                                                                                                                                                                                                                                                                                                                                                                                                                                                                                                                                                                                                                  | Overall length                          | 11101101011        | 15,140mm                                                                                                                                                                                                                                                                                                                                                                                                                                                                                                                                                                                                                                                                                                                                                                                                                                                                                                                                                                                                                                                                                                                                                                                                                                                                                                                                                                                                                                                                                                                                                                                                                                                                                                                                                                                                                                                                                                                                                                                                                                                                                                                       |  |
| (winch up)                         | Auxiliary winch | High-speed: 135m / min. (at 3rd layer) Low-speed: 80m / min. (at 3rd layer)                                                                                                                                                                                                                                                                                                                                                                                                                                                                                                                                                                                                                                                                                                                                                                                                                                                                                                                                                                                                                                                                                                                                                                                     | Overall width Overall height Wheel base |                    | 2,990mm                                                                                                                                                                                                                                                                                                                                                                                                                                                                                                                                                                                                                                                                                                                                                                                                                                                                                                                                                                                                                                                                                                                                                                                                                                                                                                                                                                                                                                                                                                                                                                                                                                                                                                                                                                                                                                                                                                                                                                                                                                                                                                                        |  |
|                                    | Main            |                                                                                                                                                                                                                                                                                                                                                                                                                                                                                                                                                                                                                                                                                                                                                                                                                                                                                                                                                                                                                                                                                                                                                                                                                                                                 |                                         |                    | 3.200mm                                                                                                                                                                                                                                                                                                                                                                                                                                                                                                                                                                                                                                                                                                                                                                                                                                                                                                                                                                                                                                                                                                                                                                                                                                                                                                                                                                                                                                                                                                                                                                                                                                                                                                                                                                                                                                                                                                                                                                                                                                                                                                                        |  |
| Hoisting hook                      | winch           | (Parts of line; 28): 5.7m / min. (at 3rd layer)  (Parts of line; 1): 135m / min. (at 3rd layer)                                                                                                                                                                                                                                                                                                                                                                                                                                                                                                                                                                                                                                                                                                                                                                                                                                                                                                                                                                                                                                                                                                                                                                 |                                         |                    | 3,200+1,650+1,730+1,820+1,650=10,050mm                                                                                                                                                                                                                                                                                                                                                                                                                                                                                                                                                                                                                                                                                                                                                                                                                                                                                                                                                                                                                                                                                                                                                                                                                                                                                                                                                                                                                                                                                                                                                                                                                                                                                                                                                                                                                                                                                                                                                                                                                                                                                         |  |
| speed<br>(winch up)                | Auxiliary       |                                                                                                                                                                                                                                                                                                                                                                                                                                                                                                                                                                                                                                                                                                                                                                                                                                                                                                                                                                                                                                                                                                                                                                                                                                                                 |                                         | Front              | 2,500mm                                                                                                                                                                                                                                                                                                                                                                                                                                                                                                                                                                                                                                                                                                                                                                                                                                                                                                                                                                                                                                                                                                                                                                                                                                                                                                                                                                                                                                                                                                                                                                                                                                                                                                                                                                                                                                                                                                                                                                                                                                                                                                                        |  |
|                                    | winch           | •                                                                                                                                                                                                                                                                                                                                                                                                                                                                                                                                                                                                                                                                                                                                                                                                                                                                                                                                                                                                                                                                                                                                                                                                                                                               | Treads                                  | Rear               | 2,500mm                                                                                                                                                                                                                                                                                                                                                                                                                                                                                                                                                                                                                                                                                                                                                                                                                                                                                                                                                                                                                                                                                                                                                                                                                                                                                                                                                                                                                                                                                                                                                                                                                                                                                                                                                                                                                                                                                                                                                                                                                                                                                                                        |  |
| Boom derrickin                     |                 | -1.0° — 85°                                                                                                                                                                                                                                                                                                                                                                                                                                                                                                                                                                                                                                                                                                                                                                                                                                                                                                                                                                                                                                                                                                                                                                                                                                                     | Gross vehicle w                         | eight              | 43,940kg                                                                                                                                                                                                                                                                                                                                                                                                                                                                                                                                                                                                                                                                                                                                                                                                                                                                                                                                                                                                                                                                                                                                                                                                                                                                                                                                                                                                                                                                                                                                                                                                                                                                                                                                                                                                                                                                                                                                                                                                                                                                                                                       |  |
| Boom derrickin                     | ~               | 105s / -1.0° — 85°                                                                                                                                                                                                                                                                                                                                                                                                                                                                                                                                                                                                                                                                                                                                                                                                                                                                                                                                                                                                                                                                                                                                                                                                                                              | Front axle                              |                    | 17,780kg (1st and 2nd Axles)                                                                                                                                                                                                                                                                                                                                                                                                                                                                                                                                                                                                                                                                                                                                                                                                                                                                                                                                                                                                                                                                                                                                                                                                                                                                                                                                                                                                                                                                                                                                                                                                                                                                                                                                                                                                                                                                                                                                                                                                                                                                                                   |  |
| Boom extendin                      | T .             | 40.6m / 260s                                                                                                                                                                                                                                                                                                                                                                                                                                                                                                                                                                                                                                                                                                                                                                                                                                                                                                                                                                                                                                                                                                                                                                                                                                                    | Rear axle                               |                    | 26,160kg (3 <sup>rd</sup> , 4 <sup>th</sup> 5 <sup>th</sup> and 6 <sup>th</sup> Axles)                                                                                                                                                                                                                                                                                                                                                                                                                                                                                                                                                                                                                                                                                                                                                                                                                                                                                                                                                                                                                                                                                                                                                                                                                                                                                                                                                                                                                                                                                                                                                                                                                                                                                                                                                                                                                                                                                                                                                                                                                                         |  |
| Slewing speed                      | High            | 1.4min <sup>-1</sup>                                                                                                                                                                                                                                                                                                                                                                                                                                                                                                                                                                                                                                                                                                                                                                                                                                                                                                                                                                                                                                                                                                                                                                                                                                            | <ul><li>General di</li></ul>            | mension            | s (Fully equipped)                                                                                                                                                                                                                                                                                                                                                                                                                                                                                                                                                                                                                                                                                                                                                                                                                                                                                                                                                                                                                                                                                                                                                                                                                                                                                                                                                                                                                                                                                                                                                                                                                                                                                                                                                                                                                                                                                                                                                                                                                                                                                                             |  |
| Coood / Time                       | Low             | 0.7min <sup>-1</sup>                                                                                                                                                                                                                                                                                                                                                                                                                                                                                                                                                                                                                                                                                                                                                                                                                                                                                                                                                                                                                                                                                                                                                                                                                                            | Overall length                          |                    | 17,740mm                                                                                                                                                                                                                                                                                                                                                                                                                                                                                                                                                                                                                                                                                                                                                                                                                                                                                                                                                                                                                                                                                                                                                                                                                                                                                                                                                                                                                                                                                                                                                                                                                                                                                                                                                                                                                                                                                                                                                                                                                                                                                                                       |  |
| Speed / Time                       |                 | Subject to no load                                                                                                                                                                                                                                                                                                                                                                                                                                                                                                                                                                                                                                                                                                                                                                                                                                                                                                                                                                                                                                                                                                                                                                                                                                              | Overall width                           |                    | 2,990mm                                                                                                                                                                                                                                                                                                                                                                                                                                                                                                                                                                                                                                                                                                                                                                                                                                                                                                                                                                                                                                                                                                                                                                                                                                                                                                                                                                                                                                                                                                                                                                                                                                                                                                                                                                                                                                                                                                                                                                                                                                                                                                                        |  |
| ●Equipment and str                 |                 |                                                                                                                                                                                                                                                                                                                                                                                                                                                                                                                                                                                                                                                                                                                                                                                                                                                                                                                                                                                                                                                                                                                                                                                                                                                                 | Overall height                          |                    | 4,100mm                                                                                                                                                                                                                                                                                                                                                                                                                                                                                                                                                                                                                                                                                                                                                                                                                                                                                                                                                                                                                                                                                                                                                                                                                                                                                                                                                                                                                                                                                                                                                                                                                                                                                                                                                                                                                                                                                                                                                                                                                                                                                                                        |  |
| Winch system                       |                 | Driven by axial plunger type hoisting motor through planetary gear reduction. Controlled independently by 2-speed (high/low) selection                                                                                                                                                                                                                                                                                                                                                                                                                                                                                                                                                                                                                                                                                                                                                                                                                                                                                                                                                                                                                                                                                                                          | ●Engine                                 |                    |                                                                                                                                                                                                                                                                                                                                                                                                                                                                                                                                                                                                                                                                                                                                                                                                                                                                                                                                                                                                                                                                                                                                                                                                                                                                                                                                                                                                                                                                                                                                                                                                                                                                                                                                                                                                                                                                                                                                                                                                                                                                                                                                |  |
| Main & Auxiliar                    | y winches       | type respective operating lever. Equipped with automatic brake.                                                                                                                                                                                                                                                                                                                                                                                                                                                                                                                                                                                                                                                                                                                                                                                                                                                                                                                                                                                                                                                                                                                                                                                                 | Maker                                   |                    | Mercedes-Benz                                                                                                                                                                                                                                                                                                                                                                                                                                                                                                                                                                                                                                                                                                                                                                                                                                                                                                                                                                                                                                                                                                                                                                                                                                                                                                                                                                                                                                                                                                                                                                                                                                                                                                                                                                                                                                                                                                                                                                                                                                                                                                                  |  |
| Counterweight                      |                 | 105ton, 93ton, 81ton, 69ton, 51ton, 41ton, 31ton, 21ton, 11ton,                                                                                                                                                                                                                                                                                                                                                                                                                                                                                                                                                                                                                                                                                                                                                                                                                                                                                                                                                                                                                                                                                                                                                                                                 | Model                                   |                    | OM502LA (EURO MOT 3B)                                                                                                                                                                                                                                                                                                                                                                                                                                                                                                                                                                                                                                                                                                                                                                                                                                                                                                                                                                                                                                                                                                                                                                                                                                                                                                                                                                                                                                                                                                                                                                                                                                                                                                                                                                                                                                                                                                                                                                                                                                                                                                          |  |
| Journal weight                     |                 | Hydraulic removal system                                                                                                                                                                                                                                                                                                                                                                                                                                                                                                                                                                                                                                                                                                                                                                                                                                                                                                                                                                                                                                                                                                                                                                                                                                        | Type                                    |                    | 4 cycle, 8 cylinders, water cooled, direct Injection turbo-charged                                                                                                                                                                                                                                                                                                                                                                                                                                                                                                                                                                                                                                                                                                                                                                                                                                                                                                                                                                                                                                                                                                                                                                                                                                                                                                                                                                                                                                                                                                                                                                                                                                                                                                                                                                                                                                                                                                                                                                                                                                                             |  |
|                                    | Туре            | Hydraulic H-beam type (2section) with side support                                                                                                                                                                                                                                                                                                                                                                                                                                                                                                                                                                                                                                                                                                                                                                                                                                                                                                                                                                                                                                                                                                                                                                                                              |                                         |                    | diesel engine with intercooling                                                                                                                                                                                                                                                                                                                                                                                                                                                                                                                                                                                                                                                                                                                                                                                                                                                                                                                                                                                                                                                                                                                                                                                                                                                                                                                                                                                                                                                                                                                                                                                                                                                                                                                                                                                                                                                                                                                                                                                                                                                                                                |  |
| Outriggers                         |                 | 9,400mm (Fully extended)                                                                                                                                                                                                                                                                                                                                                                                                                                                                                                                                                                                                                                                                                                                                                                                                                                                                                                                                                                                                                                                                                                                                                                                                                                        | Piston displacement                     |                    | 15.927L                                                                                                                                                                                                                                                                                                                                                                                                                                                                                                                                                                                                                                                                                                                                                                                                                                                                                                                                                                                                                                                                                                                                                                                                                                                                                                                                                                                                                                                                                                                                                                                                                                                                                                                                                                                                                                                                                                                                                                                                                                                                                                                        |  |
|                                    | Extension width | 8,400mm (Intermediately extended)                                                                                                                                                                                                                                                                                                                                                                                                                                                                                                                                                                                                                                                                                                                                                                                                                                                                                                                                                                                                                                                                                                                                                                                                                               | Max. power                              |                    | 405kW at 1,800min <sup>-1</sup>                                                                                                                                                                                                                                                                                                                                                                                                                                                                                                                                                                                                                                                                                                                                                                                                                                                                                                                                                                                                                                                                                                                                                                                                                                                                                                                                                                                                                                                                                                                                                                                                                                                                                                                                                                                                                                                                                                                                                                                                                                                                                                |  |
| JJ                                 |                 | 7,400mm (Intermediately extended)                                                                                                                                                                                                                                                                                                                                                                                                                                                                                                                                                                                                                                                                                                                                                                                                                                                                                                                                                                                                                                                                                                                                                                                                                               | Max. torque                             |                    | 2,600N·m at 1,080min <sup>-1</sup>                                                                                                                                                                                                                                                                                                                                                                                                                                                                                                                                                                                                                                                                                                                                                                                                                                                                                                                                                                                                                                                                                                                                                                                                                                                                                                                                                                                                                                                                                                                                                                                                                                                                                                                                                                                                                                                                                                                                                                                                                                                                                             |  |
|                                    |                 | 6,400mm (Intermediately extended)                                                                                                                                                                                                                                                                                                                                                                                                                                                                                                                                                                                                                                                                                                                                                                                                                                                                                                                                                                                                                                                                                                                                                                                                                               | Torque converter                        |                    | Engine mounted 3 elements 1 stage (with lock up clutch)                                                                                                                                                                                                                                                                                                                                                                                                                                                                                                                                                                                                                                                                                                                                                                                                                                                                                                                                                                                                                                                                                                                                                                                                                                                                                                                                                                                                                                                                                                                                                                                                                                                                                                                                                                                                                                                                                                                                                                                                                                                                        |  |
|                                    |                 | 5,400mm (Minimum extended)                                                                                                                                                                                                                                                                                                                                                                                                                                                                                                                                                                                                                                                                                                                                                                                                                                                                                                                                                                                                                                                                                                                                                                                                                                      | Transmission                            |                    | Remote mounted full automatic 5 forward & 1 reverse speed                                                                                                                                                                                                                                                                                                                                                                                                                                                                                                                                                                                                                                                                                                                                                                                                                                                                                                                                                                                                                                                                                                                                                                                                                                                                                                                                                                                                                                                                                                                                                                                                                                                                                                                                                                                                                                                                                                                                                                                                                                                                      |  |
| Wire rope for hoisting             | Main<br>winch   | Diameter: 24mm×Length: 400m                                                                                                                                                                                                                                                                                                                                                                                                                                                                                                                                                                                                                                                                                                                                                                                                                                                                                                                                                                                                                                                                                                                                                                                                                                     | Transmission                            |                    | All axles steered                                                                                                                                                                                                                                                                                                                                                                                                                                                                                                                                                                                                                                                                                                                                                                                                                                                                                                                                                                                                                                                                                                                                                                                                                                                                                                                                                                                                                                                                                                                                                                                                                                                                                                                                                                                                                                                                                                                                                                                                                                                                                                              |  |
|                                    | Auxiliary       |                                                                                                                                                                                                                                                                                                                                                                                                                                                                                                                                                                                                                                                                                                                                                                                                                                                                                                                                                                                                                                                                                                                                                                                                                                                                 | Axles                                   |                    | 1st, 2nd, 5th and 6th axles driven and have planetary gears reducti                                                                                                                                                                                                                                                                                                                                                                                                                                                                                                                                                                                                                                                                                                                                                                                                                                                                                                                                                                                                                                                                                                                                                                                                                                                                                                                                                                                                                                                                                                                                                                                                                                                                                                                                                                                                                                                                                                                                                                                                                                                            |  |
|                                    | winch           | Diameter: 24mm×Length: 400m                                                                                                                                                                                                                                                                                                                                                                                                                                                                                                                                                                                                                                                                                                                                                                                                                                                                                                                                                                                                                                                                                                                                                                                                                                     | Axies                                   |                    | and differential lock                                                                                                                                                                                                                                                                                                                                                                                                                                                                                                                                                                                                                                                                                                                                                                                                                                                                                                                                                                                                                                                                                                                                                                                                                                                                                                                                                                                                                                                                                                                                                                                                                                                                                                                                                                                                                                                                                                                                                                                                                                                                                                          |  |
| ● Engine                           |                 |                                                                                                                                                                                                                                                                                                                                                                                                                                                                                                                                                                                                                                                                                                                                                                                                                                                                                                                                                                                                                                                                                                                                                                                                                                                                 |                                         |                    | Inter-axle differential lock on 5 <sup>th</sup> axle                                                                                                                                                                                                                                                                                                                                                                                                                                                                                                                                                                                                                                                                                                                                                                                                                                                                                                                                                                                                                                                                                                                                                                                                                                                                                                                                                                                                                                                                                                                                                                                                                                                                                                                                                                                                                                                                                                                                                                                                                                                                           |  |
| Maker                              |                 | Mercedes-Benz                                                                                                                                                                                                                                                                                                                                                                                                                                                                                                                                                                                                                                                                                                                                                                                                                                                                                                                                                                                                                                                                                                                                                                                                                                                   | Suspension                              |                    | Hydro-pneumatic suspension<br>Hydraulic locking device with suspension cylinder                                                                                                                                                                                                                                                                                                                                                                                                                                                                                                                                                                                                                                                                                                                                                                                                                                                                                                                                                                                                                                                                                                                                                                                                                                                                                                                                                                                                                                                                                                                                                                                                                                                                                                                                                                                                                                                                                                                                                                                                                                                |  |
| Model                              |                 | OM906LA (Stage 3A)                                                                                                                                                                                                                                                                                                                                                                                                                                                                                                                                                                                                                                                                                                                                                                                                                                                                                                                                                                                                                                                                                                                                                                                                                                              |                                         | Service            | 2 circuit brake 12 wheels servo-air brake, all axles are equipped                                                                                                                                                                                                                                                                                                                                                                                                                                                                                                                                                                                                                                                                                                                                                                                                                                                                                                                                                                                                                                                                                                                                                                                                                                                                                                                                                                                                                                                                                                                                                                                                                                                                                                                                                                                                                                                                                                                                                                                                                                                              |  |
|                                    |                 | cycle, 6 cylinders, water cooled, direct injection turbo-charged                                                                                                                                                                                                                                                                                                                                                                                                                                                                                                                                                                                                                                                                                                                                                                                                                                                                                                                                                                                                                                                                                                                                                                                                |                                         | brake              | with disc brakes                                                                                                                                                                                                                                                                                                                                                                                                                                                                                                                                                                                                                                                                                                                                                                                                                                                                                                                                                                                                                                                                                                                                                                                                                                                                                                                                                                                                                                                                                                                                                                                                                                                                                                                                                                                                                                                                                                                                                                                                                                                                                                               |  |
| Туре                               |                 | diesel engine with intercooling                                                                                                                                                                                                                                                                                                                                                                                                                                                                                                                                                                                                                                                                                                                                                                                                                                                                                                                                                                                                                                                                                                                                                                                                                                 | Brake system                            | Parking            | Spring applied, electrically air released parking brake                                                                                                                                                                                                                                                                                                                                                                                                                                                                                                                                                                                                                                                                                                                                                                                                                                                                                                                                                                                                                                                                                                                                                                                                                                                                                                                                                                                                                                                                                                                                                                                                                                                                                                                                                                                                                                                                                                                                                                                                                                                                        |  |
| Piston displacement                |                 | 6.37L                                                                                                                                                                                                                                                                                                                                                                                                                                                                                                                                                                                                                                                                                                                                                                                                                                                                                                                                                                                                                                                                                                                                                                                                                                                           | Diake                                   |                    | (2 <sup>nd</sup> , 3 <sup>rd</sup> , 4 <sup>th</sup> 5 <sup>th</sup> and 6 <sup>th</sup> Axles)                                                                                                                                                                                                                                                                                                                                                                                                                                                                                                                                                                                                                                                                                                                                                                                                                                                                                                                                                                                                                                                                                                                                                                                                                                                                                                                                                                                                                                                                                                                                                                                                                                                                                                                                                                                                                                                                                                                                                                                                                                |  |
| Max. power                         |                 | 205kW at 2200min <sup>-1</sup>                                                                                                                                                                                                                                                                                                                                                                                                                                                                                                                                                                                                                                                                                                                                                                                                                                                                                                                                                                                                                                                                                                                                                                                                                                  |                                         | Auxiliary<br>brake | Engine brake (Compression brake), Exhaust brake,<br>Hydraulic retarder                                                                                                                                                                                                                                                                                                                                                                                                                                                                                                                                                                                                                                                                                                                                                                                                                                                                                                                                                                                                                                                                                                                                                                                                                                                                                                                                                                                                                                                                                                                                                                                                                                                                                                                                                                                                                                                                                                                                                                                                                                                         |  |
| Max. torque                        |                 | 1100N·m at 1200min <sup>-1</sup>                                                                                                                                                                                                                                                                                                                                                                                                                                                                                                                                                                                                                                                                                                                                                                                                                                                                                                                                                                                                                                                                                                                                                                                                                                |                                         | Diake              | Semi-integral hydraulic power steering of front three axles and                                                                                                                                                                                                                                                                                                                                                                                                                                                                                                                                                                                                                                                                                                                                                                                                                                                                                                                                                                                                                                                                                                                                                                                                                                                                                                                                                                                                                                                                                                                                                                                                                                                                                                                                                                                                                                                                                                                                                                                                                                                                |  |
| Electric system                    | 1               | 24V                                                                                                                                                                                                                                                                                                                                                                                                                                                                                                                                                                                                                                                                                                                                                                                                                                                                                                                                                                                                                                                                                                                                                                                                                                                             | Steering                                |                    | automatic steering of the 4 <sup>th</sup> , 5 <sup>th</sup> and 6 <sup>th</sup> axles                                                                                                                                                                                                                                                                                                                                                                                                                                                                                                                                                                                                                                                                                                                                                                                                                                                                                                                                                                                                                                                                                                                                                                                                                                                                                                                                                                                                                                                                                                                                                                                                                                                                                                                                                                                                                                                                                                                                                                                                                                          |  |
| Batteries                          |                 | (12V-120AH)×2                                                                                                                                                                                                                                                                                                                                                                                                                                                                                                                                                                                                                                                                                                                                                                                                                                                                                                                                                                                                                                                                                                                                                                                                                                                   | Tire size                               |                    | 12 tires, 445 / 95 R25 177E ROAD                                                                                                                                                                                                                                                                                                                                                                                                                                                                                                                                                                                                                                                                                                                                                                                                                                                                                                                                                                                                                                                                                                                                                                                                                                                                                                                                                                                                                                                                                                                                                                                                                                                                                                                                                                                                                                                                                                                                                                                                                                                                                               |  |
| Fuel tank capacity                 |                 | 305L                                                                                                                                                                                                                                                                                                                                                                                                                                                                                                                                                                                                                                                                                                                                                                                                                                                                                                                                                                                                                                                                                                                                                                                                                                                            | Electric system                         |                    | 24V                                                                                                                                                                                                                                                                                                                                                                                                                                                                                                                                                                                                                                                                                                                                                                                                                                                                                                                                                                                                                                                                                                                                                                                                                                                                                                                                                                                                                                                                                                                                                                                                                                                                                                                                                                                                                                                                                                                                                                                                                                                                                                                            |  |
| <ul><li>Hydraulic system</li></ul> |                 |                                                                                                                                                                                                                                                                                                                                                                                                                                                                                                                                                                                                                                                                                                                                                                                                                                                                                                                                                                                                                                                                                                                                                                                                                                                                 | Batteries                               |                    | (12V-150AH)×2                                                                                                                                                                                                                                                                                                                                                                                                                                                                                                                                                                                                                                                                                                                                                                                                                                                                                                                                                                                                                                                                                                                                                                                                                                                                                                                                                                                                                                                                                                                                                                                                                                                                                                                                                                                                                                                                                                                                                                                                                                                                                                                  |  |
| Oil pump                           |                 | Double variable axial plunger pump and                                                                                                                                                                                                                                                                                                                                                                                                                                                                                                                                                                                                                                                                                                                                                                                                                                                                                                                                                                                                                                                                                                                                                                                                                          | Fuel tank capacity                      |                    | 500L                                                                                                                                                                                                                                                                                                                                                                                                                                                                                                                                                                                                                                                                                                                                                                                                                                                                                                                                                                                                                                                                                                                                                                                                                                                                                                                                                                                                                                                                                                                                                                                                                                                                                                                                                                                                                                                                                                                                                                                                                                                                                                                           |  |
|                                    |                 | Swash plate type variable piston pump and Gear pump                                                                                                                                                                                                                                                                                                                                                                                                                                                                                                                                                                                                                                                                                                                                                                                                                                                                                                                                                                                                                                                                                                                                                                                                             | Driver's cab                            |                    | All steel welded construction, 2 persons                                                                                                                                                                                                                                                                                                                                                                                                                                                                                                                                                                                                                                                                                                                                                                                                                                                                                                                                                                                                                                                                                                                                                                                                                                                                                                                                                                                                                                                                                                                                                                                                                                                                                                                                                                                                                                                                                                                                                                                                                                                                                       |  |
| Hydraulic<br>motor                 | Hoisting motor  | Variable axial plunger type                                                                                                                                                                                                                                                                                                                                                                                                                                                                                                                                                                                                                                                                                                                                                                                                                                                                                                                                                                                                                                                                                                                                                                                                                                     | ●Safety devices                         |                    |                                                                                                                                                                                                                                                                                                                                                                                                                                                                                                                                                                                                                                                                                                                                                                                                                                                                                                                                                                                                                                                                                                                                                                                                                                                                                                                                                                                                                                                                                                                                                                                                                                                                                                                                                                                                                                                                                                                                                                                                                                                                                                                                |  |
|                                    | Slewing         |                                                                                                                                                                                                                                                                                                                                                                                                                                                                                                                                                                                                                                                                                                                                                                                                                                                                                                                                                                                                                                                                                                                                                                                                                                                                 |                                         |                    | Emergency steering device, Engine over speed alarm,                                                                                                                                                                                                                                                                                                                                                                                                                                                                                                                                                                                                                                                                                                                                                                                                                                                                                                                                                                                                                                                                                                                                                                                                                                                                                                                                                                                                                                                                                                                                                                                                                                                                                                                                                                                                                                                                                                                                                                                                                                                                            |  |
|                                    | motor           | Axial plunger type                                                                                                                                                                                                                                                                                                                                                                                                                                                                                                                                                                                                                                                                                                                                                                                                                                                                                                                                                                                                                                                                                                                                                                                                                                              |                                         |                    | Three-point seat belt (Driver), Suspension lock,                                                                                                                                                                                                                                                                                                                                                                                                                                                                                                                                                                                                                                                                                                                                                                                                                                                                                                                                                                                                                                                                                                                                                                                                                                                                                                                                                                                                                                                                                                                                                                                                                                                                                                                                                                                                                                                                                                                                                                                                                                                                               |  |
| Control valve                      |                 | Double acting with integral check and relief valves                                                                                                                                                                                                                                                                                                                                                                                                                                                                                                                                                                                                                                                                                                                                                                                                                                                                                                                                                                                                                                                                                                                                                                                                             |                                         |                    | Electric adjustable side mirrors, Warning reflector,<br>Engine management & warning system,                                                                                                                                                                                                                                                                                                                                                                                                                                                                                                                                                                                                                                                                                                                                                                                                                                                                                                                                                                                                                                                                                                                                                                                                                                                                                                                                                                                                                                                                                                                                                                                                                                                                                                                                                                                                                                                                                                                                                                                                                                    |  |
| Cylinder                           |                 | Double acting type                                                                                                                                                                                                                                                                                                                                                                                                                                                                                                                                                                                                                                                                                                                                                                                                                                                                                                                                                                                                                                                                                                                                                                                                                                              |                                         |                    | Transmission management & warning system,                                                                                                                                                                                                                                                                                                                                                                                                                                                                                                                                                                                                                                                                                                                                                                                                                                                                                                                                                                                                                                                                                                                                                                                                                                                                                                                                                                                                                                                                                                                                                                                                                                                                                                                                                                                                                                                                                                                                                                                                                                                                                      |  |
| Oil reservoir capacity             |                 | 2060L                                                                                                                                                                                                                                                                                                                                                                                                                                                                                                                                                                                                                                                                                                                                                                                                                                                                                                                                                                                                                                                                                                                                                                                                                                                           |                                         |                    | Radiator coolant level warning device, Low air warning device,                                                                                                                                                                                                                                                                                                                                                                                                                                                                                                                                                                                                                                                                                                                                                                                                                                                                                                                                                                                                                                                                                                                                                                                                                                                                                                                                                                                                                                                                                                                                                                                                                                                                                                                                                                                                                                                                                                                                                                                                                                                                 |  |
| Safety de                          | vices           |                                                                                                                                                                                                                                                                                                                                                                                                                                                                                                                                                                                                                                                                                                                                                                                                                                                                                                                                                                                                                                                                                                                                                                                                                                                                 |                                         |                    | Brake light / parking light disconnection warning device,<br>Rear view camera, Brake wear indicator                                                                                                                                                                                                                                                                                                                                                                                                                                                                                                                                                                                                                                                                                                                                                                                                                                                                                                                                                                                                                                                                                                                                                                                                                                                                                                                                                                                                                                                                                                                                                                                                                                                                                                                                                                                                                                                                                                                                                                                                                            |  |
| -                                  |                 | ACS (Automatic Crane System with voice alarm), Working range limit mode, Outrigger status detector,                                                                                                                                                                                                                                                                                                                                                                                                                                                                                                                                                                                                                                                                                                                                                                                                                                                                                                                                                                                                                                                                                                                                                             | ●Standard e                             | nuinmer            |                                                                                                                                                                                                                                                                                                                                                                                                                                                                                                                                                                                                                                                                                                                                                                                                                                                                                                                                                                                                                                                                                                                                                                                                                                                                                                                                                                                                                                                                                                                                                                                                                                                                                                                                                                                                                                                                                                                                                                                                                                                                                                                                |  |
|                                    |                 | Boom derricking / telescoping holding valve, Overhoist prevention device, Winch holding valve,                                                                                                                                                                                                                                                                                                                                                                                                                                                                                                                                                                                                                                                                                                                                                                                                                                                                                                                                                                                                                                                                                                                                                                  | - Standard 6                            | -quipi i iei       | Adjustable steering wheel, Air conditioner, Power Window,                                                                                                                                                                                                                                                                                                                                                                                                                                                                                                                                                                                                                                                                                                                                                                                                                                                                                                                                                                                                                                                                                                                                                                                                                                                                                                                                                                                                                                                                                                                                                                                                                                                                                                                                                                                                                                                                                                                                                                                                                                                                      |  |
|                                    |                 | Automatic winch brake, Winch drum roller, Outrigger lock pins, Slewing lock, Slewing brake,                                                                                                                                                                                                                                                                                                                                                                                                                                                                                                                                                                                                                                                                                                                                                                                                                                                                                                                                                                                                                                                                                                                                                                     |                                         |                    | Adjustable suspension seat, Tachograph, Sun visor,                                                                                                                                                                                                                                                                                                                                                                                                                                                                                                                                                                                                                                                                                                                                                                                                                                                                                                                                                                                                                                                                                                                                                                                                                                                                                                                                                                                                                                                                                                                                                                                                                                                                                                                                                                                                                                                                                                                                                                                                                                                                             |  |
|                                    |                 | Hydraulic safety valves. Side mirror, winch drim furning indication device.                                                                                                                                                                                                                                                                                                                                                                                                                                                                                                                                                                                                                                                                                                                                                                                                                                                                                                                                                                                                                                                                                                                                                                                     |                                         |                    | Centralized lubricating system, Air dryer, AM/FM Radio,                                                                                                                                                                                                                                                                                                                                                                                                                                                                                                                                                                                                                                                                                                                                                                                                                                                                                                                                                                                                                                                                                                                                                                                                                                                                                                                                                                                                                                                                                                                                                                                                                                                                                                                                                                                                                                                                                                                                                                                                                                                                        |  |
|                                    |                 | Hydraulic safety valves, Side mirror, Winch drum turning indication device,<br>Engine oil pressure warning device, Battery charge warning device,                                                                                                                                                                                                                                                                                                                                                                                                                                                                                                                                                                                                                                                                                                                                                                                                                                                                                                                                                                                                                                                                                                               |                                         |                    | Tanda a la alla (fanat and                                                                                                                                                                                                                                                                                                                                                                                                                                                                                                                                                                                                                                                                                                                                                                                                                                                                                                                                                                                                                                                                                                                                                                                                                                                                                                                                                                                                                                                                                                                                                                                                                                                                                                                                                                                                                                                                                                                                                                                                                                                                                                     |  |
|                                    |                 | Engine oil pressure warning device, Battery charge warning device,<br>Coolant temperature warning device, Coolant level warning device, Fuel level warning device,                                                                                                                                                                                                                                                                                                                                                                                                                                                                                                                                                                                                                                                                                                                                                                                                                                                                                                                                                                                                                                                                                              |                                         |                    | Towing hook (front and rear, eye type), Discharge head lamp,                                                                                                                                                                                                                                                                                                                                                                                                                                                                                                                                                                                                                                                                                                                                                                                                                                                                                                                                                                                                                                                                                                                                                                                                                                                                                                                                                                                                                                                                                                                                                                                                                                                                                                                                                                                                                                                                                                                                                                                                                                                                   |  |
|                                    |                 | Engine oil pressure warning device, Battery charge warning device, Coolant temperature warning device, Coolant level warning device, Fuel level warning device, Hydraulic oil return filter warning device, Hydraulic oil temperature warning device,                                                                                                                                                                                                                                                                                                                                                                                                                                                                                                                                                                                                                                                                                                                                                                                                                                                                                                                                                                                                           | Ontional                                | quinmos            | Towing hook (front and rear, eye type), Discharge head lamp, Radio controller for outrigger control                                                                                                                                                                                                                                                                                                                                                                                                                                                                                                                                                                                                                                                                                                                                                                                                                                                                                                                                                                                                                                                                                                                                                                                                                                                                                                                                                                                                                                                                                                                                                                                                                                                                                                                                                                                                                                                                                                                                                                                                                            |  |
|                                    |                 | Engine oil pressure warning device, Battery charge warning device,<br>Coolant temperature warning device, Coolant level warning device, Fuel level warning device,                                                                                                                                                                                                                                                                                                                                                                                                                                                                                                                                                                                                                                                                                                                                                                                                                                                                                                                                                                                                                                                                                              | ●Optional e                             | quipmen            | Towing hook (front and rear, eye type), Discharge head lamp, Radio controller for outrigger control is                                                                                                                                                                                                                                                                                                                                                                                                                                                                                                                                                                                                                                                                                                                                                                                                                                                                                                                                                                                                                                                                                                                                                                                                                                                                                                                                                                                                                                                                                                                                                                                                                                                                                                                                                                                                                                                                                                                                                                                                                         |  |
| ●Operator's                        | s cab           | Engine oil pressure warning device, Battery charge warning device, Coolant temperature warning device, Coolant level warning device, Tuel level warning device, Hydraulic oil return filter warning device, Hydraulic oil temperature warning device, ACS outside Indicator, Stanchion on boom, Stanchion on counterweight, Stewing warning lamp,                                                                                                                                                                                                                                                                                                                                                                                                                                                                                                                                                                                                                                                                                                                                                                                                                                                                                                               |                                         |                    | Towing hook (front and rear, eye type), Discharge head lamp, Radio controller for outrigger control ts Air heater                                                                                                                                                                                                                                                                                                                                                                                                                                                                                                                                                                                                                                                                                                                                                                                                                                                                                                                                                                                                                                                                                                                                                                                                                                                                                                                                                                                                                                                                                                                                                                                                                                                                                                                                                                                                                                                                                                                                                                                                              |  |
| ●Operator's                        | s cab           | Engine oil pressure warning device, Battery charge warning device, Coolant temperature warning device, Coolant level warning device, Tuel level warning device, Hydraulic oil return filter warning device, Hydraulic oil temperature warning device, ACS outside Indicator, Stanchion on boom, Stanchion on counterweight, Stewing warning lamp,                                                                                                                                                                                                                                                                                                                                                                                                                                                                                                                                                                                                                                                                                                                                                                                                                                                                                                               | *Note: Destination                      | n areas w          | Towing hook (front and rear, eye type), Discharge head lamp, Radio controller for outrigger control ts  Air heater here radio controllers can be used are limited by the Radio Ac                                                                                                                                                                                                                                                                                                                                                                                                                                                                                                                                                                                                                                                                                                                                                                                                                                                                                                                                                                                                                                                                                                                                                                                                                                                                                                                                                                                                                                                                                                                                                                                                                                                                                                                                                                                                                                                                                                                                              |  |
| ●Operator's                        | s cab           | Engine oil pressure warning device, Battery charge warning device, Coolant temperature warning device, Coolant level warning device, Fuel level warning device, Hydraulic oil return filter warning device, Hydraulic oil temperature warning device, ACS outside indicator, Stanchion on boom, Stanchion on counterweight, Slewing warning lamp, Outrigger reaction force indication device  All steel welded construction, 1 person, Rubber mounted, Tiltable (approx.15°), Air conditioner, Accessory socket (24V), USB socket (output 5V-2.4A.×2),                                                                                                                                                                                                                                                                                                                                                                                                                                                                                                                                                                                                                                                                                                          | *Note: Destination                      | n areas w          | Towing hook (front and rear, eye type), Discharge head lamp, Radio controller for outrigger control ts Air heater                                                                                                                                                                                                                                                                                                                                                                                                                                                                                                                                                                                                                                                                                                                                                                                                                                                                                                                                                                                                                                                                                                                                                                                                                                                                                                                                                                                                                                                                                                                                                                                                                                                                                                                                                                                                                                                                                                                                                                                                              |  |
| ●Operator's                        | s cab           | Engine oil pressure warning device, Battery charge warning device, Codant temperature warning device, Coolant level warning device, Fuel level warning device, Hydraulic oil return filter warning device, Hydraulic oil return filter warning device, ACS outside indicator, Stanchion on boom, Stanchion on counterweight, Slewing warning lamp, Outrigger reaction force indication device  All steel welded construction, 1 person, Rubber mounted, Tiltable (approx.15°), Air conditioner, Accessory socket (24V), USB socket (output 5V-2.4A×2), Front windscreen wiper & washer, Roof window wiper & washer, Access step light,                                                                                                                                                                                                                                                                                                                                                                                                                                                                                                                                                                                                                          | *Note: Destination                      | n areas w          | Towing hook (front and rear, eye type), Discharge head lamp, Radio controller for outrigger control ts  Air heater here radio controllers can be used are limited by the Radio Ac                                                                                                                                                                                                                                                                                                                                                                                                                                                                                                                                                                                                                                                                                                                                                                                                                                                                                                                                                                                                                                                                                                                                                                                                                                                                                                                                                                                                                                                                                                                                                                                                                                                                                                                                                                                                                                                                                                                                              |  |
| ●Operator's                        | s cab           | Engine oil pressure warning device, Battery charge warning device, Fuel level warning device, Coolant temperature warning device, Coolant temperature warning device, Hydraulic oil return filter warning device, Hydraulic oil return filter warning device, Hydraulic oil emperature warning device, ACS outside indicator, Stanchion on boom, Stanchion on counterweight, Slewing warning lamp, Outrigger reaction force indication device  All steel welded construction, 1 person, Rubber mounted, Tiltable (approx.15°), Air conditioner, Accessory socket (24V), USB socket (output 5V-2.4A×2), Front windscreen wiper & washer, Access step light, AMFM Radio, Floor mat, Foot lamp, Power Window (external closing switch),                                                                                                                                                                                                                                                                                                                                                                                                                                                                                                                            | *Note: Destination                      | n areas w          | Towing hook (front and rear, eye type), Discharge head lamp, Radio controller for outrigger control ts  Air heater here radio controllers can be used are limited by the Radio Ac                                                                                                                                                                                                                                                                                                                                                                                                                                                                                                                                                                                                                                                                                                                                                                                                                                                                                                                                                                                                                                                                                                                                                                                                                                                                                                                                                                                                                                                                                                                                                                                                                                                                                                                                                                                                                                                                                                                                              |  |
|                                    |                 | Engine oil pressure warning device, Battery charge warning device, Fuel level warning device, Coolant temperature warning device, Coolant temperature warning device, Hydraulic oil return filter warning device, Hydraulic oil return filter warning device, Hydraulic oil return filter warning device, ACS outside indicator, Stanchion on boom, Stanchion on counterweight, Slewing warning lamp, Outrigger reaction force indication device  All steel welded construction, 1 person, Rubber mounted, Tiltable (approx.15°), Air conditioner, Accessory socket (24V), USB socket (output 5V-2.4A×2), Front windscreen upper & washer, Roof window wiper & washer, Access step light, AMFM Radio, Floor mat, Foot lamp, Power Window (external closing switch), Sun visor, Fire extinguisher                                                                                                                                                                                                                                                                                                                                                                                                                                                                | *Note: Destination                      | n areas w          | Towing hook (front and rear, eye type), Discharge head lamp, Radio controller for outrigger control ts  Air heater here radio controllers can be used are limited by the Radio Ac                                                                                                                                                                                                                                                                                                                                                                                                                                                                                                                                                                                                                                                                                                                                                                                                                                                                                                                                                                                                                                                                                                                                                                                                                                                                                                                                                                                                                                                                                                                                                                                                                                                                                                                                                                                                                                                                                                                                              |  |
|                                    |                 | Engine oil pressure warning device, Battery charge warning device, Fuel level warning device, Coolant temperature warning device, Coolant temperature warning device, Hydraulic oil return filter warning device, Hydraulic oil return filter warning device, Hydraulic oil return filter warning device, ACS outside indicator, Stanchion on boom, Stanchion on counterweight, Slewing warning lamp, Outrigger reaction force indication device  All steel welded construction, 1 person, Rubber mounted, Tilitable (approx.15°), Air conditioner, Accessory socket (24V), USB socket (output 5V-2.4A×2), Front windscreen wiper & washer, Roof window wiper & washer, Access step light, AMFM Radio, Floor mat, Foot lamp, Power Window (external dosing switch), Sun visor, Fire extinguisher                                                                                                                                                                                                                                                                                                                                                                                                                                                                | *Note: Destination                      | n areas w          | Towing hook (front and rear, eye type), Discharge head lamp, Radio controller for outrigger control ts  Air heater here radio controllers can be used are limited by the Radio Ac                                                                                                                                                                                                                                                                                                                                                                                                                                                                                                                                                                                                                                                                                                                                                                                                                                                                                                                                                                                                                                                                                                                                                                                                                                                                                                                                                                                                                                                                                                                                                                                                                                                                                                                                                                                                                                                                                                                                              |  |
|                                    |                 | Engine oil pressure warning device, Battery charge warning device, Fuel level warning device, Coolant temperature warning device, Coolant level warning device, Hydraulic oil return filter warning device, Hydraulic oil etter warning device, ACS outside indicator, Stanchion on boom, Stanchion on counterweight, Slewing warning lamp, Outrigger reaction force indication device  All steel welded construction, 1 person, Rubber mounted, Tiltable (approx.15°), Air conditioner, Accessory socket (24V), USB socket (output 5V-2.4A.×2), Front windscreen wiper & washer, Roof window wiper & washer, Access step light, AM/FM Radio, Floor mat, Foot lamp, Power Window (external closing switch), Sun visor, Fire extinguisher  t  Boom dismount device, Slewing upper structure dismount device, Hydraulic oil cooler,                                                                                                                                                                                                                                                                                                                                                                                                                               | *Note: Destination                      | n areas w          | Towing hook (front and rear, eye type), Discharge head lamp, Radio controller for outrigger control ts  Air heater here radio controllers can be used are limited by the Radio Ac                                                                                                                                                                                                                                                                                                                                                                                                                                                                                                                                                                                                                                                                                                                                                                                                                                                                                                                                                                                                                                                                                                                                                                                                                                                                                                                                                                                                                                                                                                                                                                                                                                                                                                                                                                                                                                                                                                                                              |  |
|                                    |                 | Engine oil pressure warning device, Battery charge warning device, Coolant temperature warning device, Coolant temperature warning device, Hydraulic oil return filter warning device, Hydraulic oil emperature warning device, ACS outside indicator, Stanchion on boom, Stanchion on counterweight, Slewing warning lamp, Outrigger reaction force indication device  All steel welded construction, 1 person, Rubber mounted, Tiltable (approx.15°), Air conditioner, Accessory socket (24V), USB socket (output 5V-2.4A×2), Front windscreen wiper & washer, Roof window wiper & washer, Access step light, AMFM Radio, Floor mat, Foot lamp, Power Window (external dosing switch), Sun visor, Fire extinguisher  1t  Boom dismount device, Slewing upper structure dismount device, Hydraulic oil cooler, Working light (on table and cab), Working light for dismounting and setting, Searchlight, Winch view camera, PA system, Anemometer, Left side view camera,                                                                                                                                                                                                                                                                                      | *Note: Destination                      | n areas w          | Towing hook (front and rear, eye type), Discharge head lamp, Radio controller for outrigger control ts  Air heater here radio controllers can be used are limited by the Radio Ac                                                                                                                                                                                                                                                                                                                                                                                                                                                                                                                                                                                                                                                                                                                                                                                                                                                                                                                                                                                                                                                                                                                                                                                                                                                                                                                                                                                                                                                                                                                                                                                                                                                                                                                                                                                                                                                                                                                                              |  |
| ● Operator's  Standard             |                 | Engine oil pressure warning device, Battery charge warning device, Fuel level warning device, Coolant temperature warning device, Coolant temperature warning device, Coolant temperature warning device, Hydraulic oil ether filter warning device, Hydraulic oil ether filter warning device, Hydraulic oil ether filter warning device, ACS outside indicator, Stanchion on boom, Stanchion on counterweight, Slewing warning lamp, Outrigger reaction force indication device  All steel welded construction, 1 person, Rubber mounted, Tiltable (approx.15°), Air conditioner, Accessory socket (24V), USB socket (output 5V-2.4A × 2), Front windscreen wiper & washer, Roof window wiper & washer, Access step light, AM/FM Radio, Floor mat, Foot lamp, Power Window (external closing switch), Sun visor, Fire extinguisher  t  Boom dismount device, Slewing upper structure dismount device, Hydraulic oil cooler, Working light (on table and cab), Working light for dismounting and setting, Searchlight, Winch view camera, PA system, Anemometer, Left side view camera, Pilot winch, Hook for 300 / 150 lon, Hook for 33 ton, Hook for 24 ton ,                                                                                                | *Note: Destination                      | n areas w          | Towing hook (front and rear, eye type), Discharge head lamp, Radio controller for outrigger control ts  Air heater here radio controllers can be used are limited by the Radio Ac                                                                                                                                                                                                                                                                                                                                                                                                                                                                                                                                                                                                                                                                                                                                                                                                                                                                                                                                                                                                                                                                                                                                                                                                                                                                                                                                                                                                                                                                                                                                                                                                                                                                                                                                                                                                                                                                                                                                              |  |
| ● Standard                         | equipme         | Engine oil pressure warning device, Battery charge warning device, Coolant temperature warning device, Coolant lemperature warning device, Hydraulic oil return filter warning device, Hydraulic oil enterperature warning device, Hydraulic oil return filter warning device, Hydraulic oil temperature warning device, ACS outside indicator, Stanchion on boom, Stanchion on counterweight, Slewing warning lamp, Outrigger reaction force indication device  All steel welded construction, 1 person, Rubber mounted, Tilitable (approx.15°), Air conditioner, Accessory socket (24V), USB socket (output 5V-2.4A.×2), Front windscreen wiper & washer, Roof window wiper & washer, Access step light, AM/FM Radio, Floor mat, Foot lamp, Power Window (external closing switch), Sun visor, Fire extinguisher  nt  Boom dismount device, Slewing upper structure dismount device, Hydraulic oil cooler, Working light (on table and cab), Working light for dismounting and setting, Searchlight, Winch view camera, PA system, Anemometer, Left side view camera, Pillot winch, Hook for 300 / 150 ton, Hook for 83 ton, Hook for 24 ton , Hook for 12 ton with sub weight                                                                                | *Note: Destination                      | n areas w          | Towing hook (front and rear, eye type), Discharge head lamp, Radio controller for outrigger control ts  Air heater here radio controllers can be used are limited by the Radio Ac                                                                                                                                                                                                                                                                                                                                                                                                                                                                                                                                                                                                                                                                                                                                                                                                                                                                                                                                                                                                                                                                                                                                                                                                                                                                                                                                                                                                                                                                                                                                                                                                                                                                                                                                                                                                                                                                                                                                              |  |
|                                    | equipme         | Engine oil pressure warning device, Battery charge warning device, Coolant temperature warning device, Coolant temperature warning device, Coolant temperature warning device, Hydraulic oil return filter warning device, Hydraulic oil temperature warning device, ACS outside indicator, Stanchion on boom, Stanchion on counterweight, Slewing warning lamp, Outrigger reaction force indication device  All steel welded construction, 1 person, Rubber mounted, Tiltable (approx.15°), Air conditioner, Accessory socket (24V), USB socket (output 5V-2.44×2), Front windscreen wiper & washer, Roof window wiper & washer, Access step light, AM/FM Radio, Floor mat, Foot lamp, Power Window (external closing switch), Sun visor, Fire extinguisher  nt  Boom dismount device, Slewing upper structure dismount device, Hydraulic oil cooler, Working light (on table and cab), Working light for dismounting and setting, Searchlight, Winch view camera, PA system, Anemometer, Left side view camera, Plott winch, Hook for 300 / 150 ton, Hook for 83 ton, Hook for 24 ton , Hook for 12 ton with sub weight                                                                                                                                       | *Note: Destination                      | n areas w          | Towing hook (front and rear, eye type), Discharge head lamp, Radio controller for outrigger control ts Air heater here radio controllers can be used are limited by the Radio Ac                                                                                                                                                                                                                                                                                                                                                                                                                                                                                                                                                                                                                                                                                                                                                                                                                                                                                                                                                                                                                                                                                                                                                                                                                                                                                                                                                                                                                                                                                                                                                                                                                                                                                                                                                                                                                                                                                                                                               |  |
| •<br>Standard                      | equipme         | Engine oil pressure warning device, Battery charge warning device, Coolant temperature warning device, Coolant temperature warning device, Coolant temperature warning device, Coolant temperature warning device, Hydraulic oil return filter warning device, Hydraulic oil return filter warning device, Hydraulic oil emperature warning device, ACS outside indicator, Stanchion on boom, Stanchion on counterweight, Slewing warning lamp, Outrigger reaction force indication device  All steel welded construction, 1 person, Rubber mounted, Tiltable (approx.15°), Air conditioner, Accessory socket (24V), USB socket (output 5V-2.4A × 2), Front windscreen wiper & washer, Roof window wiper & washer, Access step light, AMFM Radio, Floor mat, Foot lamp, Power Window (external dosing switch), Sun visor, Fire extinguisher  **Tell Boom dismount device, Slewing upper structure dismount device, Hydraulic oil cooler, Working light (on table and cab), Working light for dismounting and setting, Searchlight, Winch view camera, PA system, Anemometer, Left side view camera, Pilot winch, Hook for 300 / 150 ton, Hook for 83 ton, Hook for 24 ton , Hook for 12 ton with sub weight  **Tea table, Wire rope to dismount various things, | *Note: Destination                      | n areas w          | Towing hook (front and rear, eye type), Discharge head lamp, Radio controller for outrigger control ts  Air heater here radio controllers can be used are limited by the Radio Ac                                                                                                                                                                                                                                                                                                                                                                                                                                                                                                                                                                                                                                                                                                                                                                                                                                                                                                                                                                                                                                                                                                                                                                                                                                                                                                                                                                                                                                                                                                                                                                                                                                                                                                                                                                                                                                                                                                                                              |  |
| ●Standard                          | equipme         | Engine oil pressure warning device, Battery charge warning device, Coolant temperature warning device, Coolant temperature warning device, Coolant temperature warning device, Hydraulic oil return filter warning device, Hydraulic oil temperature warning device, ACS outside indicator, Stanchion on boom, Stanchion on counterweight, Slewing warning lamp, Outrigger reaction force indication device  All steel welded construction, 1 person, Rubber mounted, Tiltable (approx.15°), Air conditioner, Accessory socket (24V), USB socket (output 5V-2.44×2), Front windscreen wiper & washer, Roof window wiper & washer, Access step light, AM/FM Radio, Floor mat, Foot lamp, Power Window (external closing switch), Sun visor, Fire extinguisher  nt  Boom dismount device, Slewing upper structure dismount device, Hydraulic oil cooler, Working light (on table and cab), Working light for dismounting and setting, Searchlight, Winch view camera, PA system, Anemometer, Left side view camera, Plott winch, Hook for 300 / 150 ton, Hook for 83 ton, Hook for 24 ton , Hook for 12 ton with sub weight                                                                                                                                       | *Note: Destination                      | n areas w          | Towing hook (front and rear, eye type), Discharge head lamp, Radio controller for outrigger control to the state of the st |  |