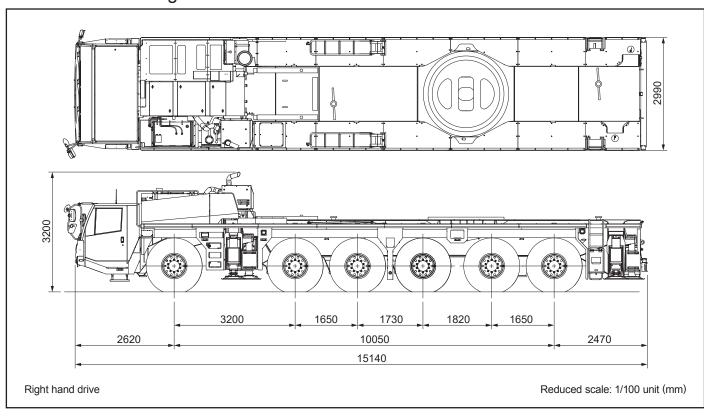

## [SPECIFICATION]

| ■ CRANE Speci                      |                 | KATO FULLY HYDRAULIC ALL TERRAIN CRANE                                                                                                                                                                                                                                                                                                                                                                                                                                                                                                                                                                                                                                                                                                                                                                                                                                                                                                                                                                                                                                                                                                                                                                                                                          | ■CARRIER Spe                            |                    | KATO                                                                                                                                                                                                                                                                                                                                                                                                                                                                                                                                                                                                                                                                                                                                                                                                                                                                                                                                                                                                                                                                                                                                                                                                                                                                                                                                                                                                                                                                                                                                                                                                                                                                                                                                                                                                                                                                                                                                                                                                                                                                                                                           |  |
|------------------------------------|-----------------|-----------------------------------------------------------------------------------------------------------------------------------------------------------------------------------------------------------------------------------------------------------------------------------------------------------------------------------------------------------------------------------------------------------------------------------------------------------------------------------------------------------------------------------------------------------------------------------------------------------------------------------------------------------------------------------------------------------------------------------------------------------------------------------------------------------------------------------------------------------------------------------------------------------------------------------------------------------------------------------------------------------------------------------------------------------------------------------------------------------------------------------------------------------------------------------------------------------------------------------------------------------------|-----------------------------------------|--------------------|--------------------------------------------------------------------------------------------------------------------------------------------------------------------------------------------------------------------------------------------------------------------------------------------------------------------------------------------------------------------------------------------------------------------------------------------------------------------------------------------------------------------------------------------------------------------------------------------------------------------------------------------------------------------------------------------------------------------------------------------------------------------------------------------------------------------------------------------------------------------------------------------------------------------------------------------------------------------------------------------------------------------------------------------------------------------------------------------------------------------------------------------------------------------------------------------------------------------------------------------------------------------------------------------------------------------------------------------------------------------------------------------------------------------------------------------------------------------------------------------------------------------------------------------------------------------------------------------------------------------------------------------------------------------------------------------------------------------------------------------------------------------------------------------------------------------------------------------------------------------------------------------------------------------------------------------------------------------------------------------------------------------------------------------------------------------------------------------------------------------------------|--|
| Model                              |                 | KA-3000RX                                                                                                                                                                                                                                                                                                                                                                                                                                                                                                                                                                                                                                                                                                                                                                                                                                                                                                                                                                                                                                                                                                                                                                                                                                                       | Model                                   |                    | KA6360                                                                                                                                                                                                                                                                                                                                                                                                                                                                                                                                                                                                                                                                                                                                                                                                                                                                                                                                                                                                                                                                                                                                                                                                                                                                                                                                                                                                                                                                                                                                                                                                                                                                                                                                                                                                                                                                                                                                                                                                                                                                                                                         |  |
| Maximum lifting capacity           |                 | 300ton×2.5m                                                                                                                                                                                                                                                                                                                                                                                                                                                                                                                                                                                                                                                                                                                                                                                                                                                                                                                                                                                                                                                                                                                                                                                                                                                     | Carrier Specification (Only carrier)    |                    |                                                                                                                                                                                                                                                                                                                                                                                                                                                                                                                                                                                                                                                                                                                                                                                                                                                                                                                                                                                                                                                                                                                                                                                                                                                                                                                                                                                                                                                                                                                                                                                                                                                                                                                                                                                                                                                                                                                                                                                                                                                                                                                                |  |
| Boom length                        | ,,              | 14.4 m — 55.0m (5 section)                                                                                                                                                                                                                                                                                                                                                                                                                                                                                                                                                                                                                                                                                                                                                                                                                                                                                                                                                                                                                                                                                                                                                                                                                                      | Maximum travel                          |                    | • •                                                                                                                                                                                                                                                                                                                                                                                                                                                                                                                                                                                                                                                                                                                                                                                                                                                                                                                                                                                                                                                                                                                                                                                                                                                                                                                                                                                                                                                                                                                                                                                                                                                                                                                                                                                                                                                                                                                                                                                                                                                                                                                            |  |
| SL jib length                      |                 | 10.85m — 35.0m (4 section)                                                                                                                                                                                                                                                                                                                                                                                                                                                                                                                                                                                                                                                                                                                                                                                                                                                                                                                                                                                                                                                                                                                                                                                                                                      | Grade ability (ta                       |                    | 0.60 (computed at G.V.W. = 43,900kg)                                                                                                                                                                                                                                                                                                                                                                                                                                                                                                                                                                                                                                                                                                                                                                                                                                                                                                                                                                                                                                                                                                                                                                                                                                                                                                                                                                                                                                                                                                                                                                                                                                                                                                                                                                                                                                                                                                                                                                                                                                                                                           |  |
| Heavy lift jib length              |                 | 13m • 22m • 31m • 40m • 47m • 54m (6 section)                                                                                                                                                                                                                                                                                                                                                                                                                                                                                                                                                                                                                                                                                                                                                                                                                                                                                                                                                                                                                                                                                                                                                                                                                   |                                         |                    | 11.6m                                                                                                                                                                                                                                                                                                                                                                                                                                                                                                                                                                                                                                                                                                                                                                                                                                                                                                                                                                                                                                                                                                                                                                                                                                                                                                                                                                                                                                                                                                                                                                                                                                                                                                                                                                                                                                                                                                                                                                                                                                                                                                                          |  |
| Hoisting Main                      |                 | High-speed: 135m / min. (at 3rd layer) Low-speed: 80m / min. (at 3rd layer)                                                                                                                                                                                                                                                                                                                                                                                                                                                                                                                                                                                                                                                                                                                                                                                                                                                                                                                                                                                                                                                                                                                                                                                     |                                         |                    | s (Only carrier)                                                                                                                                                                                                                                                                                                                                                                                                                                                                                                                                                                                                                                                                                                                                                                                                                                                                                                                                                                                                                                                                                                                                                                                                                                                                                                                                                                                                                                                                                                                                                                                                                                                                                                                                                                                                                                                                                                                                                                                                                                                                                                               |  |
| ine speed                          | winch           | Thigh speed . 100117 min. (at old layer) 20w speed . 00117 min. (at old layer)                                                                                                                                                                                                                                                                                                                                                                                                                                                                                                                                                                                                                                                                                                                                                                                                                                                                                                                                                                                                                                                                                                                                                                                  | Overall length                          | 11101101011        | 15,140mm                                                                                                                                                                                                                                                                                                                                                                                                                                                                                                                                                                                                                                                                                                                                                                                                                                                                                                                                                                                                                                                                                                                                                                                                                                                                                                                                                                                                                                                                                                                                                                                                                                                                                                                                                                                                                                                                                                                                                                                                                                                                                                                       |  |
| (winch up)                         | Auxiliary winch | High-speed: 135m / min. (at 3rd layer) Low-speed: 80m / min. (at 3rd layer)                                                                                                                                                                                                                                                                                                                                                                                                                                                                                                                                                                                                                                                                                                                                                                                                                                                                                                                                                                                                                                                                                                                                                                                     | Overall width Overall height Wheel base |                    | 2,990mm                                                                                                                                                                                                                                                                                                                                                                                                                                                                                                                                                                                                                                                                                                                                                                                                                                                                                                                                                                                                                                                                                                                                                                                                                                                                                                                                                                                                                                                                                                                                                                                                                                                                                                                                                                                                                                                                                                                                                                                                                                                                                                                        |  |
|                                    | Main            |                                                                                                                                                                                                                                                                                                                                                                                                                                                                                                                                                                                                                                                                                                                                                                                                                                                                                                                                                                                                                                                                                                                                                                                                                                                                 |                                         |                    | 3.200mm                                                                                                                                                                                                                                                                                                                                                                                                                                                                                                                                                                                                                                                                                                                                                                                                                                                                                                                                                                                                                                                                                                                                                                                                                                                                                                                                                                                                                                                                                                                                                                                                                                                                                                                                                                                                                                                                                                                                                                                                                                                                                                                        |  |
| Hoisting hook                      | winch           | (Parts of line; 28): 5.7m / min. (at 3rd layer)  (Parts of line; 1): 135m / min. (at 3rd layer)                                                                                                                                                                                                                                                                                                                                                                                                                                                                                                                                                                                                                                                                                                                                                                                                                                                                                                                                                                                                                                                                                                                                                                 |                                         |                    | 3,200+1,650+1,730+1,820+1,650=10,050mm                                                                                                                                                                                                                                                                                                                                                                                                                                                                                                                                                                                                                                                                                                                                                                                                                                                                                                                                                                                                                                                                                                                                                                                                                                                                                                                                                                                                                                                                                                                                                                                                                                                                                                                                                                                                                                                                                                                                                                                                                                                                                         |  |
| speed<br>(winch up)                | Auxiliary       |                                                                                                                                                                                                                                                                                                                                                                                                                                                                                                                                                                                                                                                                                                                                                                                                                                                                                                                                                                                                                                                                                                                                                                                                                                                                 |                                         | Front              | 2,500mm                                                                                                                                                                                                                                                                                                                                                                                                                                                                                                                                                                                                                                                                                                                                                                                                                                                                                                                                                                                                                                                                                                                                                                                                                                                                                                                                                                                                                                                                                                                                                                                                                                                                                                                                                                                                                                                                                                                                                                                                                                                                                                                        |  |
|                                    | winch           | •                                                                                                                                                                                                                                                                                                                                                                                                                                                                                                                                                                                                                                                                                                                                                                                                                                                                                                                                                                                                                                                                                                                                                                                                                                                               | Treads                                  | Rear               | 2,500mm                                                                                                                                                                                                                                                                                                                                                                                                                                                                                                                                                                                                                                                                                                                                                                                                                                                                                                                                                                                                                                                                                                                                                                                                                                                                                                                                                                                                                                                                                                                                                                                                                                                                                                                                                                                                                                                                                                                                                                                                                                                                                                                        |  |
| Boom derrickin                     |                 | -1.0° — 85°                                                                                                                                                                                                                                                                                                                                                                                                                                                                                                                                                                                                                                                                                                                                                                                                                                                                                                                                                                                                                                                                                                                                                                                                                                                     | Gross vehicle w                         | eight              | 43,940kg                                                                                                                                                                                                                                                                                                                                                                                                                                                                                                                                                                                                                                                                                                                                                                                                                                                                                                                                                                                                                                                                                                                                                                                                                                                                                                                                                                                                                                                                                                                                                                                                                                                                                                                                                                                                                                                                                                                                                                                                                                                                                                                       |  |
| Boom derrickin                     | ~               | 105s / -1.0° — 85°                                                                                                                                                                                                                                                                                                                                                                                                                                                                                                                                                                                                                                                                                                                                                                                                                                                                                                                                                                                                                                                                                                                                                                                                                                              | Front axle                              |                    | 17,780kg (1st and 2nd Axles)                                                                                                                                                                                                                                                                                                                                                                                                                                                                                                                                                                                                                                                                                                                                                                                                                                                                                                                                                                                                                                                                                                                                                                                                                                                                                                                                                                                                                                                                                                                                                                                                                                                                                                                                                                                                                                                                                                                                                                                                                                                                                                   |  |
| Boom extendin                      | T .             | 40.6m / 260s                                                                                                                                                                                                                                                                                                                                                                                                                                                                                                                                                                                                                                                                                                                                                                                                                                                                                                                                                                                                                                                                                                                                                                                                                                                    | Rear axle                               |                    | 26,160kg (3 <sup>rd</sup> , 4 <sup>th</sup> 5 <sup>th</sup> and 6 <sup>th</sup> Axles)                                                                                                                                                                                                                                                                                                                                                                                                                                                                                                                                                                                                                                                                                                                                                                                                                                                                                                                                                                                                                                                                                                                                                                                                                                                                                                                                                                                                                                                                                                                                                                                                                                                                                                                                                                                                                                                                                                                                                                                                                                         |  |
| Slewing speed                      | High            | 1.4min <sup>-1</sup>                                                                                                                                                                                                                                                                                                                                                                                                                                                                                                                                                                                                                                                                                                                                                                                                                                                                                                                                                                                                                                                                                                                                                                                                                                            | <ul><li>General di</li></ul>            | mension            | s (Fully equipped)                                                                                                                                                                                                                                                                                                                                                                                                                                                                                                                                                                                                                                                                                                                                                                                                                                                                                                                                                                                                                                                                                                                                                                                                                                                                                                                                                                                                                                                                                                                                                                                                                                                                                                                                                                                                                                                                                                                                                                                                                                                                                                             |  |
| Coood / Time                       | Low             | 0.7min <sup>-1</sup>                                                                                                                                                                                                                                                                                                                                                                                                                                                                                                                                                                                                                                                                                                                                                                                                                                                                                                                                                                                                                                                                                                                                                                                                                                            | Overall length                          |                    | 17,740mm                                                                                                                                                                                                                                                                                                                                                                                                                                                                                                                                                                                                                                                                                                                                                                                                                                                                                                                                                                                                                                                                                                                                                                                                                                                                                                                                                                                                                                                                                                                                                                                                                                                                                                                                                                                                                                                                                                                                                                                                                                                                                                                       |  |
| Speed / Time                       |                 | Subject to no load                                                                                                                                                                                                                                                                                                                                                                                                                                                                                                                                                                                                                                                                                                                                                                                                                                                                                                                                                                                                                                                                                                                                                                                                                                              | Overall width                           |                    | 2,990mm                                                                                                                                                                                                                                                                                                                                                                                                                                                                                                                                                                                                                                                                                                                                                                                                                                                                                                                                                                                                                                                                                                                                                                                                                                                                                                                                                                                                                                                                                                                                                                                                                                                                                                                                                                                                                                                                                                                                                                                                                                                                                                                        |  |
| ●Equipment and str                 |                 |                                                                                                                                                                                                                                                                                                                                                                                                                                                                                                                                                                                                                                                                                                                                                                                                                                                                                                                                                                                                                                                                                                                                                                                                                                                                 | Overall height                          |                    | 4,100mm                                                                                                                                                                                                                                                                                                                                                                                                                                                                                                                                                                                                                                                                                                                                                                                                                                                                                                                                                                                                                                                                                                                                                                                                                                                                                                                                                                                                                                                                                                                                                                                                                                                                                                                                                                                                                                                                                                                                                                                                                                                                                                                        |  |
| Winch system                       |                 | Driven by axial plunger type hoisting motor through planetary gear reduction. Controlled independently by 2-speed (high/low) selection                                                                                                                                                                                                                                                                                                                                                                                                                                                                                                                                                                                                                                                                                                                                                                                                                                                                                                                                                                                                                                                                                                                          | ●Engine                                 |                    |                                                                                                                                                                                                                                                                                                                                                                                                                                                                                                                                                                                                                                                                                                                                                                                                                                                                                                                                                                                                                                                                                                                                                                                                                                                                                                                                                                                                                                                                                                                                                                                                                                                                                                                                                                                                                                                                                                                                                                                                                                                                                                                                |  |
| Main & Auxiliar                    | y winches       | type respective operating lever. Equipped with automatic brake.                                                                                                                                                                                                                                                                                                                                                                                                                                                                                                                                                                                                                                                                                                                                                                                                                                                                                                                                                                                                                                                                                                                                                                                                 | Maker                                   |                    | Mercedes-Benz                                                                                                                                                                                                                                                                                                                                                                                                                                                                                                                                                                                                                                                                                                                                                                                                                                                                                                                                                                                                                                                                                                                                                                                                                                                                                                                                                                                                                                                                                                                                                                                                                                                                                                                                                                                                                                                                                                                                                                                                                                                                                                                  |  |
| Counterweight                      |                 | 105ton, 93ton, 81ton, 69ton, 51ton, 41ton, 31ton, 21ton, 11ton,                                                                                                                                                                                                                                                                                                                                                                                                                                                                                                                                                                                                                                                                                                                                                                                                                                                                                                                                                                                                                                                                                                                                                                                                 | Model                                   |                    | OM502LA (EURO MOT 3B)                                                                                                                                                                                                                                                                                                                                                                                                                                                                                                                                                                                                                                                                                                                                                                                                                                                                                                                                                                                                                                                                                                                                                                                                                                                                                                                                                                                                                                                                                                                                                                                                                                                                                                                                                                                                                                                                                                                                                                                                                                                                                                          |  |
| Journal weight                     |                 | Hydraulic removal system                                                                                                                                                                                                                                                                                                                                                                                                                                                                                                                                                                                                                                                                                                                                                                                                                                                                                                                                                                                                                                                                                                                                                                                                                                        | Type                                    |                    | 4 cycle, 8 cylinders, water cooled, direct Injection turbo-charged                                                                                                                                                                                                                                                                                                                                                                                                                                                                                                                                                                                                                                                                                                                                                                                                                                                                                                                                                                                                                                                                                                                                                                                                                                                                                                                                                                                                                                                                                                                                                                                                                                                                                                                                                                                                                                                                                                                                                                                                                                                             |  |
|                                    | Туре            | Hydraulic H-beam type (2section) with side support                                                                                                                                                                                                                                                                                                                                                                                                                                                                                                                                                                                                                                                                                                                                                                                                                                                                                                                                                                                                                                                                                                                                                                                                              |                                         |                    | diesel engine with intercooling                                                                                                                                                                                                                                                                                                                                                                                                                                                                                                                                                                                                                                                                                                                                                                                                                                                                                                                                                                                                                                                                                                                                                                                                                                                                                                                                                                                                                                                                                                                                                                                                                                                                                                                                                                                                                                                                                                                                                                                                                                                                                                |  |
| Outriggers                         |                 | 9,400mm (Fully extended)                                                                                                                                                                                                                                                                                                                                                                                                                                                                                                                                                                                                                                                                                                                                                                                                                                                                                                                                                                                                                                                                                                                                                                                                                                        | Piston displacement                     |                    | 15.927L                                                                                                                                                                                                                                                                                                                                                                                                                                                                                                                                                                                                                                                                                                                                                                                                                                                                                                                                                                                                                                                                                                                                                                                                                                                                                                                                                                                                                                                                                                                                                                                                                                                                                                                                                                                                                                                                                                                                                                                                                                                                                                                        |  |
|                                    | Extension width | 8,400mm (Intermediately extended)                                                                                                                                                                                                                                                                                                                                                                                                                                                                                                                                                                                                                                                                                                                                                                                                                                                                                                                                                                                                                                                                                                                                                                                                                               | Max. power                              |                    | 405kW at 1,800min <sup>-1</sup>                                                                                                                                                                                                                                                                                                                                                                                                                                                                                                                                                                                                                                                                                                                                                                                                                                                                                                                                                                                                                                                                                                                                                                                                                                                                                                                                                                                                                                                                                                                                                                                                                                                                                                                                                                                                                                                                                                                                                                                                                                                                                                |  |
| JJ                                 |                 | 7,400mm (Intermediately extended)                                                                                                                                                                                                                                                                                                                                                                                                                                                                                                                                                                                                                                                                                                                                                                                                                                                                                                                                                                                                                                                                                                                                                                                                                               | Max. torque                             |                    | 2,600N·m at 1,080min <sup>-1</sup>                                                                                                                                                                                                                                                                                                                                                                                                                                                                                                                                                                                                                                                                                                                                                                                                                                                                                                                                                                                                                                                                                                                                                                                                                                                                                                                                                                                                                                                                                                                                                                                                                                                                                                                                                                                                                                                                                                                                                                                                                                                                                             |  |
|                                    |                 | 6,400mm (Intermediately extended)                                                                                                                                                                                                                                                                                                                                                                                                                                                                                                                                                                                                                                                                                                                                                                                                                                                                                                                                                                                                                                                                                                                                                                                                                               | Torque converter                        |                    | Engine mounted 3 elements 1 stage (with lock up clutch)                                                                                                                                                                                                                                                                                                                                                                                                                                                                                                                                                                                                                                                                                                                                                                                                                                                                                                                                                                                                                                                                                                                                                                                                                                                                                                                                                                                                                                                                                                                                                                                                                                                                                                                                                                                                                                                                                                                                                                                                                                                                        |  |
|                                    |                 | 5,400mm (Minimum extended)                                                                                                                                                                                                                                                                                                                                                                                                                                                                                                                                                                                                                                                                                                                                                                                                                                                                                                                                                                                                                                                                                                                                                                                                                                      | Transmission                            |                    | Remote mounted full automatic 5 forward & 1 reverse speed                                                                                                                                                                                                                                                                                                                                                                                                                                                                                                                                                                                                                                                                                                                                                                                                                                                                                                                                                                                                                                                                                                                                                                                                                                                                                                                                                                                                                                                                                                                                                                                                                                                                                                                                                                                                                                                                                                                                                                                                                                                                      |  |
| Wire rope for hoisting             | Main<br>winch   | Diameter: 24mm×Length: 400m                                                                                                                                                                                                                                                                                                                                                                                                                                                                                                                                                                                                                                                                                                                                                                                                                                                                                                                                                                                                                                                                                                                                                                                                                                     | Transmission                            |                    | All axles steered                                                                                                                                                                                                                                                                                                                                                                                                                                                                                                                                                                                                                                                                                                                                                                                                                                                                                                                                                                                                                                                                                                                                                                                                                                                                                                                                                                                                                                                                                                                                                                                                                                                                                                                                                                                                                                                                                                                                                                                                                                                                                                              |  |
|                                    | Auxiliary       |                                                                                                                                                                                                                                                                                                                                                                                                                                                                                                                                                                                                                                                                                                                                                                                                                                                                                                                                                                                                                                                                                                                                                                                                                                                                 | Axles                                   |                    | 1st, 2nd, 5th and 6th axles driven and have planetary gears reducti                                                                                                                                                                                                                                                                                                                                                                                                                                                                                                                                                                                                                                                                                                                                                                                                                                                                                                                                                                                                                                                                                                                                                                                                                                                                                                                                                                                                                                                                                                                                                                                                                                                                                                                                                                                                                                                                                                                                                                                                                                                            |  |
|                                    | winch           | Diameter: 24mm×Length: 400m                                                                                                                                                                                                                                                                                                                                                                                                                                                                                                                                                                                                                                                                                                                                                                                                                                                                                                                                                                                                                                                                                                                                                                                                                                     | Axies                                   |                    | and differential lock                                                                                                                                                                                                                                                                                                                                                                                                                                                                                                                                                                                                                                                                                                                                                                                                                                                                                                                                                                                                                                                                                                                                                                                                                                                                                                                                                                                                                                                                                                                                                                                                                                                                                                                                                                                                                                                                                                                                                                                                                                                                                                          |  |
| ● Engine                           |                 |                                                                                                                                                                                                                                                                                                                                                                                                                                                                                                                                                                                                                                                                                                                                                                                                                                                                                                                                                                                                                                                                                                                                                                                                                                                                 |                                         |                    | Inter-axle differential lock on 5 <sup>th</sup> axle                                                                                                                                                                                                                                                                                                                                                                                                                                                                                                                                                                                                                                                                                                                                                                                                                                                                                                                                                                                                                                                                                                                                                                                                                                                                                                                                                                                                                                                                                                                                                                                                                                                                                                                                                                                                                                                                                                                                                                                                                                                                           |  |
| Maker                              |                 | Mercedes-Benz                                                                                                                                                                                                                                                                                                                                                                                                                                                                                                                                                                                                                                                                                                                                                                                                                                                                                                                                                                                                                                                                                                                                                                                                                                                   | Suspension                              |                    | Hydro-pneumatic suspension<br>Hydraulic locking device with suspension cylinder                                                                                                                                                                                                                                                                                                                                                                                                                                                                                                                                                                                                                                                                                                                                                                                                                                                                                                                                                                                                                                                                                                                                                                                                                                                                                                                                                                                                                                                                                                                                                                                                                                                                                                                                                                                                                                                                                                                                                                                                                                                |  |
| Model                              |                 | OM906LA (Stage 3A)                                                                                                                                                                                                                                                                                                                                                                                                                                                                                                                                                                                                                                                                                                                                                                                                                                                                                                                                                                                                                                                                                                                                                                                                                                              |                                         | Service            | 2 circuit brake 12 wheels servo-air brake, all axles are equipped                                                                                                                                                                                                                                                                                                                                                                                                                                                                                                                                                                                                                                                                                                                                                                                                                                                                                                                                                                                                                                                                                                                                                                                                                                                                                                                                                                                                                                                                                                                                                                                                                                                                                                                                                                                                                                                                                                                                                                                                                                                              |  |
|                                    |                 | cycle, 6 cylinders, water cooled, direct injection turbo-charged                                                                                                                                                                                                                                                                                                                                                                                                                                                                                                                                                                                                                                                                                                                                                                                                                                                                                                                                                                                                                                                                                                                                                                                                |                                         | brake              | with disc brakes                                                                                                                                                                                                                                                                                                                                                                                                                                                                                                                                                                                                                                                                                                                                                                                                                                                                                                                                                                                                                                                                                                                                                                                                                                                                                                                                                                                                                                                                                                                                                                                                                                                                                                                                                                                                                                                                                                                                                                                                                                                                                                               |  |
| Туре                               |                 | diesel engine with intercooling                                                                                                                                                                                                                                                                                                                                                                                                                                                                                                                                                                                                                                                                                                                                                                                                                                                                                                                                                                                                                                                                                                                                                                                                                                 | Brake system                            | Parking            | Spring applied, electrically air released parking brake                                                                                                                                                                                                                                                                                                                                                                                                                                                                                                                                                                                                                                                                                                                                                                                                                                                                                                                                                                                                                                                                                                                                                                                                                                                                                                                                                                                                                                                                                                                                                                                                                                                                                                                                                                                                                                                                                                                                                                                                                                                                        |  |
| Piston displacement                |                 | 6.37L                                                                                                                                                                                                                                                                                                                                                                                                                                                                                                                                                                                                                                                                                                                                                                                                                                                                                                                                                                                                                                                                                                                                                                                                                                                           | Diake                                   |                    | (2 <sup>nd</sup> , 3 <sup>rd</sup> , 4 <sup>th</sup> 5 <sup>th</sup> and 6 <sup>th</sup> Axles)                                                                                                                                                                                                                                                                                                                                                                                                                                                                                                                                                                                                                                                                                                                                                                                                                                                                                                                                                                                                                                                                                                                                                                                                                                                                                                                                                                                                                                                                                                                                                                                                                                                                                                                                                                                                                                                                                                                                                                                                                                |  |
| Max. power                         |                 | 205kW at 2200min <sup>-1</sup>                                                                                                                                                                                                                                                                                                                                                                                                                                                                                                                                                                                                                                                                                                                                                                                                                                                                                                                                                                                                                                                                                                                                                                                                                                  |                                         | Auxiliary<br>brake | Engine brake (Compression brake), Exhaust brake,<br>Hydraulic retarder                                                                                                                                                                                                                                                                                                                                                                                                                                                                                                                                                                                                                                                                                                                                                                                                                                                                                                                                                                                                                                                                                                                                                                                                                                                                                                                                                                                                                                                                                                                                                                                                                                                                                                                                                                                                                                                                                                                                                                                                                                                         |  |
| Max. torque                        |                 | 1100N·m at 1200min <sup>-1</sup>                                                                                                                                                                                                                                                                                                                                                                                                                                                                                                                                                                                                                                                                                                                                                                                                                                                                                                                                                                                                                                                                                                                                                                                                                                |                                         | Diake              | Semi-integral hydraulic power steering of front three axles and                                                                                                                                                                                                                                                                                                                                                                                                                                                                                                                                                                                                                                                                                                                                                                                                                                                                                                                                                                                                                                                                                                                                                                                                                                                                                                                                                                                                                                                                                                                                                                                                                                                                                                                                                                                                                                                                                                                                                                                                                                                                |  |
| Electric system                    | 1               | 24V                                                                                                                                                                                                                                                                                                                                                                                                                                                                                                                                                                                                                                                                                                                                                                                                                                                                                                                                                                                                                                                                                                                                                                                                                                                             | Steering                                |                    | automatic steering of the 4 <sup>th</sup> , 5 <sup>th</sup> and 6 <sup>th</sup> axles                                                                                                                                                                                                                                                                                                                                                                                                                                                                                                                                                                                                                                                                                                                                                                                                                                                                                                                                                                                                                                                                                                                                                                                                                                                                                                                                                                                                                                                                                                                                                                                                                                                                                                                                                                                                                                                                                                                                                                                                                                          |  |
| Batteries                          |                 | (12V-120AH)×2                                                                                                                                                                                                                                                                                                                                                                                                                                                                                                                                                                                                                                                                                                                                                                                                                                                                                                                                                                                                                                                                                                                                                                                                                                                   | Tire size                               |                    | 12 tires, 445 / 95 R25 177E ROAD                                                                                                                                                                                                                                                                                                                                                                                                                                                                                                                                                                                                                                                                                                                                                                                                                                                                                                                                                                                                                                                                                                                                                                                                                                                                                                                                                                                                                                                                                                                                                                                                                                                                                                                                                                                                                                                                                                                                                                                                                                                                                               |  |
| Fuel tank capacity                 |                 | 305L                                                                                                                                                                                                                                                                                                                                                                                                                                                                                                                                                                                                                                                                                                                                                                                                                                                                                                                                                                                                                                                                                                                                                                                                                                                            | Electric system                         |                    | 24V                                                                                                                                                                                                                                                                                                                                                                                                                                                                                                                                                                                                                                                                                                                                                                                                                                                                                                                                                                                                                                                                                                                                                                                                                                                                                                                                                                                                                                                                                                                                                                                                                                                                                                                                                                                                                                                                                                                                                                                                                                                                                                                            |  |
| <ul><li>Hydraulic system</li></ul> |                 |                                                                                                                                                                                                                                                                                                                                                                                                                                                                                                                                                                                                                                                                                                                                                                                                                                                                                                                                                                                                                                                                                                                                                                                                                                                                 | Batteries                               |                    | (12V-150AH)×2                                                                                                                                                                                                                                                                                                                                                                                                                                                                                                                                                                                                                                                                                                                                                                                                                                                                                                                                                                                                                                                                                                                                                                                                                                                                                                                                                                                                                                                                                                                                                                                                                                                                                                                                                                                                                                                                                                                                                                                                                                                                                                                  |  |
| Oil pump                           |                 | Double variable axial plunger pump and                                                                                                                                                                                                                                                                                                                                                                                                                                                                                                                                                                                                                                                                                                                                                                                                                                                                                                                                                                                                                                                                                                                                                                                                                          | Fuel tank capacity                      |                    | 500L                                                                                                                                                                                                                                                                                                                                                                                                                                                                                                                                                                                                                                                                                                                                                                                                                                                                                                                                                                                                                                                                                                                                                                                                                                                                                                                                                                                                                                                                                                                                                                                                                                                                                                                                                                                                                                                                                                                                                                                                                                                                                                                           |  |
|                                    |                 | Swash plate type variable piston pump and Gear pump                                                                                                                                                                                                                                                                                                                                                                                                                                                                                                                                                                                                                                                                                                                                                                                                                                                                                                                                                                                                                                                                                                                                                                                                             | Driver's cab                            |                    | All steel welded construction, 2 persons                                                                                                                                                                                                                                                                                                                                                                                                                                                                                                                                                                                                                                                                                                                                                                                                                                                                                                                                                                                                                                                                                                                                                                                                                                                                                                                                                                                                                                                                                                                                                                                                                                                                                                                                                                                                                                                                                                                                                                                                                                                                                       |  |
| Hydraulic<br>motor                 | Hoisting motor  | Variable axial plunger type                                                                                                                                                                                                                                                                                                                                                                                                                                                                                                                                                                                                                                                                                                                                                                                                                                                                                                                                                                                                                                                                                                                                                                                                                                     | ●Safety devices                         |                    |                                                                                                                                                                                                                                                                                                                                                                                                                                                                                                                                                                                                                                                                                                                                                                                                                                                                                                                                                                                                                                                                                                                                                                                                                                                                                                                                                                                                                                                                                                                                                                                                                                                                                                                                                                                                                                                                                                                                                                                                                                                                                                                                |  |
|                                    | Slewing         |                                                                                                                                                                                                                                                                                                                                                                                                                                                                                                                                                                                                                                                                                                                                                                                                                                                                                                                                                                                                                                                                                                                                                                                                                                                                 |                                         |                    | Emergency steering device, Engine over speed alarm,                                                                                                                                                                                                                                                                                                                                                                                                                                                                                                                                                                                                                                                                                                                                                                                                                                                                                                                                                                                                                                                                                                                                                                                                                                                                                                                                                                                                                                                                                                                                                                                                                                                                                                                                                                                                                                                                                                                                                                                                                                                                            |  |
|                                    | motor           | Axial plunger type                                                                                                                                                                                                                                                                                                                                                                                                                                                                                                                                                                                                                                                                                                                                                                                                                                                                                                                                                                                                                                                                                                                                                                                                                                              |                                         |                    | Three-point seat belt (Driver), Suspension lock,                                                                                                                                                                                                                                                                                                                                                                                                                                                                                                                                                                                                                                                                                                                                                                                                                                                                                                                                                                                                                                                                                                                                                                                                                                                                                                                                                                                                                                                                                                                                                                                                                                                                                                                                                                                                                                                                                                                                                                                                                                                                               |  |
| Control valve                      |                 | Double acting with integral check and relief valves                                                                                                                                                                                                                                                                                                                                                                                                                                                                                                                                                                                                                                                                                                                                                                                                                                                                                                                                                                                                                                                                                                                                                                                                             |                                         |                    | Electric adjustable side mirrors, Warning reflector,<br>Engine management & warning system,                                                                                                                                                                                                                                                                                                                                                                                                                                                                                                                                                                                                                                                                                                                                                                                                                                                                                                                                                                                                                                                                                                                                                                                                                                                                                                                                                                                                                                                                                                                                                                                                                                                                                                                                                                                                                                                                                                                                                                                                                                    |  |
| Cylinder                           |                 | Double acting type                                                                                                                                                                                                                                                                                                                                                                                                                                                                                                                                                                                                                                                                                                                                                                                                                                                                                                                                                                                                                                                                                                                                                                                                                                              |                                         |                    | Transmission management & warning system,                                                                                                                                                                                                                                                                                                                                                                                                                                                                                                                                                                                                                                                                                                                                                                                                                                                                                                                                                                                                                                                                                                                                                                                                                                                                                                                                                                                                                                                                                                                                                                                                                                                                                                                                                                                                                                                                                                                                                                                                                                                                                      |  |
| Oil reservoir capacity             |                 | 2060L                                                                                                                                                                                                                                                                                                                                                                                                                                                                                                                                                                                                                                                                                                                                                                                                                                                                                                                                                                                                                                                                                                                                                                                                                                                           |                                         |                    | Radiator coolant level warning device, Low air warning device,                                                                                                                                                                                                                                                                                                                                                                                                                                                                                                                                                                                                                                                                                                                                                                                                                                                                                                                                                                                                                                                                                                                                                                                                                                                                                                                                                                                                                                                                                                                                                                                                                                                                                                                                                                                                                                                                                                                                                                                                                                                                 |  |
| Safety de                          | vices           |                                                                                                                                                                                                                                                                                                                                                                                                                                                                                                                                                                                                                                                                                                                                                                                                                                                                                                                                                                                                                                                                                                                                                                                                                                                                 |                                         |                    | Brake light / parking light disconnection warning device,<br>Rear view camera, Brake wear indicator                                                                                                                                                                                                                                                                                                                                                                                                                                                                                                                                                                                                                                                                                                                                                                                                                                                                                                                                                                                                                                                                                                                                                                                                                                                                                                                                                                                                                                                                                                                                                                                                                                                                                                                                                                                                                                                                                                                                                                                                                            |  |
| -                                  |                 | ACS (Automatic Crane System with voice alarm), Working range limit mode, Outrigger status detector,                                                                                                                                                                                                                                                                                                                                                                                                                                                                                                                                                                                                                                                                                                                                                                                                                                                                                                                                                                                                                                                                                                                                                             | ●Standard e                             | nuinmer            |                                                                                                                                                                                                                                                                                                                                                                                                                                                                                                                                                                                                                                                                                                                                                                                                                                                                                                                                                                                                                                                                                                                                                                                                                                                                                                                                                                                                                                                                                                                                                                                                                                                                                                                                                                                                                                                                                                                                                                                                                                                                                                                                |  |
|                                    |                 | Boom derricking / telescoping holding valve, Overhoist prevention device, Winch holding valve,                                                                                                                                                                                                                                                                                                                                                                                                                                                                                                                                                                                                                                                                                                                                                                                                                                                                                                                                                                                                                                                                                                                                                                  | - Standard 6                            | -quipi i iei       | Adjustable steering wheel, Air conditioner, Power Window,                                                                                                                                                                                                                                                                                                                                                                                                                                                                                                                                                                                                                                                                                                                                                                                                                                                                                                                                                                                                                                                                                                                                                                                                                                                                                                                                                                                                                                                                                                                                                                                                                                                                                                                                                                                                                                                                                                                                                                                                                                                                      |  |
|                                    |                 | Automatic winch brake, Winch drum roller, Outrigger lock pins, Slewing lock, Slewing brake,                                                                                                                                                                                                                                                                                                                                                                                                                                                                                                                                                                                                                                                                                                                                                                                                                                                                                                                                                                                                                                                                                                                                                                     |                                         |                    | Adjustable suspension seat, Tachograph, Sun visor,                                                                                                                                                                                                                                                                                                                                                                                                                                                                                                                                                                                                                                                                                                                                                                                                                                                                                                                                                                                                                                                                                                                                                                                                                                                                                                                                                                                                                                                                                                                                                                                                                                                                                                                                                                                                                                                                                                                                                                                                                                                                             |  |
|                                    |                 | Hydraulic safety valves. Side mirror, winch drim furning indication device.                                                                                                                                                                                                                                                                                                                                                                                                                                                                                                                                                                                                                                                                                                                                                                                                                                                                                                                                                                                                                                                                                                                                                                                     |                                         |                    | Centralized lubricating system, Air dryer, AM/FM Radio,                                                                                                                                                                                                                                                                                                                                                                                                                                                                                                                                                                                                                                                                                                                                                                                                                                                                                                                                                                                                                                                                                                                                                                                                                                                                                                                                                                                                                                                                                                                                                                                                                                                                                                                                                                                                                                                                                                                                                                                                                                                                        |  |
|                                    |                 | Hydraulic safety valves, Side mirror, Winch drum turning indication device,<br>Engine oil pressure warning device, Battery charge warning device,                                                                                                                                                                                                                                                                                                                                                                                                                                                                                                                                                                                                                                                                                                                                                                                                                                                                                                                                                                                                                                                                                                               |                                         |                    | Tanda a la alla (fanat and                                                                                                                                                                                                                                                                                                                                                                                                                                                                                                                                                                                                                                                                                                                                                                                                                                                                                                                                                                                                                                                                                                                                                                                                                                                                                                                                                                                                                                                                                                                                                                                                                                                                                                                                                                                                                                                                                                                                                                                                                                                                                                     |  |
|                                    |                 | Engine oil pressure warning device, Battery charge warning device,<br>Coolant temperature warning device, Coolant level warning device, Fuel level warning device,                                                                                                                                                                                                                                                                                                                                                                                                                                                                                                                                                                                                                                                                                                                                                                                                                                                                                                                                                                                                                                                                                              |                                         |                    | Towing hook (front and rear, eye type), Discharge head lamp,                                                                                                                                                                                                                                                                                                                                                                                                                                                                                                                                                                                                                                                                                                                                                                                                                                                                                                                                                                                                                                                                                                                                                                                                                                                                                                                                                                                                                                                                                                                                                                                                                                                                                                                                                                                                                                                                                                                                                                                                                                                                   |  |
|                                    |                 | Engine oil pressure warning device, Battery charge warning device, Coolant temperature warning device, Coolant level warning device, Fuel level warning device, Hydraulic oil return filter warning device, Hydraulic oil temperature warning device,                                                                                                                                                                                                                                                                                                                                                                                                                                                                                                                                                                                                                                                                                                                                                                                                                                                                                                                                                                                                           | Ontional                                | quinmos            | Towing hook (front and rear, eye type), Discharge head lamp, Radio controller for outrigger control                                                                                                                                                                                                                                                                                                                                                                                                                                                                                                                                                                                                                                                                                                                                                                                                                                                                                                                                                                                                                                                                                                                                                                                                                                                                                                                                                                                                                                                                                                                                                                                                                                                                                                                                                                                                                                                                                                                                                                                                                            |  |
|                                    |                 | Engine oil pressure warning device, Battery charge warning device,<br>Coolant temperature warning device, Coolant level warning device, Fuel level warning device,                                                                                                                                                                                                                                                                                                                                                                                                                                                                                                                                                                                                                                                                                                                                                                                                                                                                                                                                                                                                                                                                                              | ●Optional e                             | quipmen            | Towing hook (front and rear, eye type), Discharge head lamp, Radio controller for outrigger control is                                                                                                                                                                                                                                                                                                                                                                                                                                                                                                                                                                                                                                                                                                                                                                                                                                                                                                                                                                                                                                                                                                                                                                                                                                                                                                                                                                                                                                                                                                                                                                                                                                                                                                                                                                                                                                                                                                                                                                                                                         |  |
| ●Operator's                        | s cab           | Engine oil pressure warning device, Battery charge warning device, Coolant temperature warning device, Coolant level warning device, Tuel level warning device, Hydraulic oil return filter warning device, Hydraulic oil temperature warning device, ACS outside Indicator, Stanchion on boom, Stanchion on counterweight, Stewing warning lamp,                                                                                                                                                                                                                                                                                                                                                                                                                                                                                                                                                                                                                                                                                                                                                                                                                                                                                                               |                                         |                    | Towing hook (front and rear, eye type), Discharge head lamp, Radio controller for outrigger control ts Air heater                                                                                                                                                                                                                                                                                                                                                                                                                                                                                                                                                                                                                                                                                                                                                                                                                                                                                                                                                                                                                                                                                                                                                                                                                                                                                                                                                                                                                                                                                                                                                                                                                                                                                                                                                                                                                                                                                                                                                                                                              |  |
| ●Operator's                        | s cab           | Engine oil pressure warning device, Battery charge warning device, Coolant temperature warning device, Coolant level warning device, Tuel level warning device, Hydraulic oil return filter warning device, Hydraulic oil temperature warning device, ACS outside Indicator, Stanchion on boom, Stanchion on counterweight, Stewing warning lamp,                                                                                                                                                                                                                                                                                                                                                                                                                                                                                                                                                                                                                                                                                                                                                                                                                                                                                                               | *Note: Destination                      | n areas w          | Towing hook (front and rear, eye type), Discharge head lamp, Radio controller for outrigger control ts  Air heater here radio controllers can be used are limited by the Radio Ac                                                                                                                                                                                                                                                                                                                                                                                                                                                                                                                                                                                                                                                                                                                                                                                                                                                                                                                                                                                                                                                                                                                                                                                                                                                                                                                                                                                                                                                                                                                                                                                                                                                                                                                                                                                                                                                                                                                                              |  |
| ●Operator's                        | s cab           | Engine oil pressure warning device, Battery charge warning device, Coolant temperature warning device, Coolant level warning device, Fuel level warning device, Hydraulic oil return filter warning device, Hydraulic oil temperature warning device, ACS outside indicator, Stanchion on boom, Stanchion on counterweight, Slewing warning lamp, Outrigger reaction force indication device  All steel welded construction, 1 person, Rubber mounted, Tiltable (approx.15°), Air conditioner, Accessory socket (24V), USB socket (output 5V-2.4A.×2),                                                                                                                                                                                                                                                                                                                                                                                                                                                                                                                                                                                                                                                                                                          | *Note: Destination                      | n areas w          | Towing hook (front and rear, eye type), Discharge head lamp, Radio controller for outrigger control ts Air heater                                                                                                                                                                                                                                                                                                                                                                                                                                                                                                                                                                                                                                                                                                                                                                                                                                                                                                                                                                                                                                                                                                                                                                                                                                                                                                                                                                                                                                                                                                                                                                                                                                                                                                                                                                                                                                                                                                                                                                                                              |  |
| ●Operator's                        | s cab           | Engine oil pressure warning device, Battery charge warning device, Codant temperature warning device, Coolant level warning device, Fuel level warning device, Hydraulic oil return filter warning device, Hydraulic oil return filter warning device, ACS outside indicator, Stanchion on boom, Stanchion on counterweight, Slewing warning lamp, Outrigger reaction force indication device  All steel welded construction, 1 person, Rubber mounted, Tiltable (approx.15°), Air conditioner, Accessory socket (24V), USB socket (output 5V-2.4A×2), Front windscreen wiper & washer, Roof window wiper & washer, Access step light,                                                                                                                                                                                                                                                                                                                                                                                                                                                                                                                                                                                                                          | *Note: Destination                      | n areas w          | Towing hook (front and rear, eye type), Discharge head lamp, Radio controller for outrigger control ts  Air heater here radio controllers can be used are limited by the Radio Ac                                                                                                                                                                                                                                                                                                                                                                                                                                                                                                                                                                                                                                                                                                                                                                                                                                                                                                                                                                                                                                                                                                                                                                                                                                                                                                                                                                                                                                                                                                                                                                                                                                                                                                                                                                                                                                                                                                                                              |  |
| ●Operator's                        | s cab           | Engine oil pressure warning device, Battery charge warning device, Fuel level warning device, Coolant temperature warning device, Coolant temperature warning device, Hydraulic oil return filter warning device, Hydraulic oil return filter warning device, Hydraulic oil emperature warning device, ACS outside indicator, Stanchion on boom, Stanchion on counterweight, Slewing warning lamp, Outrigger reaction force indication device  All steel welded construction, 1 person, Rubber mounted, Tiltable (approx.15°), Air conditioner, Accessory socket (24V), USB socket (output 5V-2.4A×2), Front windscreen wiper & washer, Access step light, AMFM Radio, Floor mat, Foot lamp, Power Window (external closing switch),                                                                                                                                                                                                                                                                                                                                                                                                                                                                                                                            | *Note: Destination                      | n areas w          | Towing hook (front and rear, eye type), Discharge head lamp, Radio controller for outrigger control ts  Air heater here radio controllers can be used are limited by the Radio Ac                                                                                                                                                                                                                                                                                                                                                                                                                                                                                                                                                                                                                                                                                                                                                                                                                                                                                                                                                                                                                                                                                                                                                                                                                                                                                                                                                                                                                                                                                                                                                                                                                                                                                                                                                                                                                                                                                                                                              |  |
|                                    |                 | Engine oil pressure warning device, Battery charge warning device, Fuel level warning device, Coolant temperature warning device, Coolant temperature warning device, Hydraulic oil return filter warning device, Hydraulic oil return filter warning device, Hydraulic oil return filter warning device, ACS outside indicator, Stanchion on boom, Stanchion on counterweight, Slewing warning lamp, Outrigger reaction force indication device  All steel welded construction, 1 person, Rubber mounted, Tiltable (approx.15°), Air conditioner, Accessory socket (24V), USB socket (output 5V-2.4A×2), Front windscreen upper & washer, Roof window wiper & washer, Access step light, AMFM Radio, Floor mat, Foot lamp, Power Window (external closing switch), Sun visor, Fire extinguisher                                                                                                                                                                                                                                                                                                                                                                                                                                                                | *Note: Destination                      | n areas w          | Towing hook (front and rear, eye type), Discharge head lamp, Radio controller for outrigger control ts  Air heater here radio controllers can be used are limited by the Radio Ac                                                                                                                                                                                                                                                                                                                                                                                                                                                                                                                                                                                                                                                                                                                                                                                                                                                                                                                                                                                                                                                                                                                                                                                                                                                                                                                                                                                                                                                                                                                                                                                                                                                                                                                                                                                                                                                                                                                                              |  |
|                                    |                 | Engine oil pressure warning device, Battery charge warning device, Fuel level warning device, Coolant temperature warning device, Coolant temperature warning device, Hydraulic oil return filter warning device, Hydraulic oil return filter warning device, Hydraulic oil return filter warning device, ACS outside indicator, Stanchion on boom, Stanchion on counterweight, Slewing warning lamp, Outrigger reaction force indication device  All steel welded construction, 1 person, Rubber mounted, Tilitable (approx.15°), Air conditioner, Accessory socket (24V), USB socket (output 5V-2.4A×2), Front windscreen wiper & washer, Roof window wiper & washer, Access step light, AMFM Radio, Floor mat, Foot lamp, Power Window (external dosing switch), Sun visor, Fire extinguisher                                                                                                                                                                                                                                                                                                                                                                                                                                                                | *Note: Destination                      | n areas w          | Towing hook (front and rear, eye type), Discharge head lamp, Radio controller for outrigger control ts  Air heater here radio controllers can be used are limited by the Radio Ac                                                                                                                                                                                                                                                                                                                                                                                                                                                                                                                                                                                                                                                                                                                                                                                                                                                                                                                                                                                                                                                                                                                                                                                                                                                                                                                                                                                                                                                                                                                                                                                                                                                                                                                                                                                                                                                                                                                                              |  |
|                                    |                 | Engine oil pressure warning device, Battery charge warning device, Fuel level warning device, Coolant temperature warning device, Coolant level warning device, Hydraulic oil return filter warning device, Hydraulic oil etter warning device, ACS outside indicator, Stanchion on boom, Stanchion on counterweight, Slewing warning lamp, Outrigger reaction force indication device  All steel welded construction, 1 person, Rubber mounted, Tiltable (approx.15°), Air conditioner, Accessory socket (24V), USB socket (output 5V-2.4A.×2), Front windscreen wiper & washer, Roof window wiper & washer, Access step light, AM/FM Radio, Floor mat, Foot lamp, Power Window (external closing switch), Sun visor, Fire extinguisher  t  Boom dismount device, Slewing upper structure dismount device, Hydraulic oil cooler,                                                                                                                                                                                                                                                                                                                                                                                                                               | *Note: Destination                      | n areas w          | Towing hook (front and rear, eye type), Discharge head lamp, Radio controller for outrigger control ts  Air heater here radio controllers can be used are limited by the Radio Ac                                                                                                                                                                                                                                                                                                                                                                                                                                                                                                                                                                                                                                                                                                                                                                                                                                                                                                                                                                                                                                                                                                                                                                                                                                                                                                                                                                                                                                                                                                                                                                                                                                                                                                                                                                                                                                                                                                                                              |  |
|                                    |                 | Engine oil pressure warning device, Battery charge warning device, Coolant temperature warning device, Coolant temperature warning device, Hydraulic oil return filter warning device, Hydraulic oil emperature warning device, ACS outside indicator, Stanchion on boom, Stanchion on counterweight, Slewing warning lamp, Outrigger reaction force indication device  All steel welded construction, 1 person, Rubber mounted, Tiltable (approx.15°), Air conditioner, Accessory socket (24V), USB socket (output 5V-2.4A×2), Front windscreen wiper & washer, Roof window wiper & washer, Access step light, AMFM Radio, Floor mat, Foot lamp, Power Window (external dosing switch), Sun visor, Fire extinguisher  1t  Boom dismount device, Slewing upper structure dismount device, Hydraulic oil cooler, Working light (on table and cab), Working light for dismounting and setting, Searchlight, Winch view camera, PA system, Anemometer, Left side view camera,                                                                                                                                                                                                                                                                                      | *Note: Destination                      | n areas w          | Towing hook (front and rear, eye type), Discharge head lamp, Radio controller for outrigger control ts  Air heater here radio controllers can be used are limited by the Radio Ac                                                                                                                                                                                                                                                                                                                                                                                                                                                                                                                                                                                                                                                                                                                                                                                                                                                                                                                                                                                                                                                                                                                                                                                                                                                                                                                                                                                                                                                                                                                                                                                                                                                                                                                                                                                                                                                                                                                                              |  |
| ● Operator's  Standard             |                 | Engine oil pressure warning device, Battery charge warning device, Fuel level warning device, Coolant temperature warning device, Coolant temperature warning device, Coolant temperature warning device, Hydraulic oil ether filter warning device, Hydraulic oil ether filter warning device, Hydraulic oil ether filter warning device, ACS outside indicator, Stanchion on boom, Stanchion on counterweight, Slewing warning lamp, Outrigger reaction force indication device  All steel welded construction, 1 person, Rubber mounted, Tiltable (approx.15°), Air conditioner, Accessory socket (24V), USB socket (output 5V-2.4A × 2), Front windscreen wiper & washer, Roof window wiper & washer, Access step light, AM/FM Radio, Floor mat, Foot lamp, Power Window (external closing switch), Sun visor, Fire extinguisher  t  Boom dismount device, Slewing upper structure dismount device, Hydraulic oil cooler, Working light (on table and cab), Working light for dismounting and setting, Searchlight, Winch view camera, PA system, Anemometer, Left side view camera, Pilot winch, Hook for 300 / 150 lon, Hook for 33 ton, Hook for 24 ton ,                                                                                                | *Note: Destination                      | n areas w          | Towing hook (front and rear, eye type), Discharge head lamp, Radio controller for outrigger control ts  Air heater here radio controllers can be used are limited by the Radio Ac                                                                                                                                                                                                                                                                                                                                                                                                                                                                                                                                                                                                                                                                                                                                                                                                                                                                                                                                                                                                                                                                                                                                                                                                                                                                                                                                                                                                                                                                                                                                                                                                                                                                                                                                                                                                                                                                                                                                              |  |
| ● Standard                         | equipme         | Engine oil pressure warning device, Battery charge warning device, Coolant temperature warning device, Coolant lemperature warning device, Hydraulic oil return filter warning device, Hydraulic oil enterperature warning device, Hydraulic oil return filter warning device, Hydraulic oil temperature warning device, ACS outside indicator, Stanchion on boom, Stanchion on counterweight, Slewing warning lamp, Outrigger reaction force indication device  All steel welded construction, 1 person, Rubber mounted, Tilitable (approx.15°), Air conditioner, Accessory socket (24V), USB socket (output 5V-2.4A.×2), Front windscreen wiper & washer, Roof window wiper & washer, Access step light, AM/FM Radio, Floor mat, Foot lamp, Power Window (external closing switch), Sun visor, Fire extinguisher  nt  Boom dismount device, Slewing upper structure dismount device, Hydraulic oil cooler, Working light (on table and cab), Working light for dismounting and setting, Searchlight, Winch view camera, PA system, Anemometer, Left side view camera, Pillot winch, Hook for 300 / 150 ton, Hook for 83 ton, Hook for 24 ton , Hook for 12 ton with sub weight                                                                                | *Note: Destination                      | n areas w          | Towing hook (front and rear, eye type), Discharge head lamp, Radio controller for outrigger control ts  Air heater here radio controllers can be used are limited by the Radio Ac                                                                                                                                                                                                                                                                                                                                                                                                                                                                                                                                                                                                                                                                                                                                                                                                                                                                                                                                                                                                                                                                                                                                                                                                                                                                                                                                                                                                                                                                                                                                                                                                                                                                                                                                                                                                                                                                                                                                              |  |
|                                    | equipme         | Engine oil pressure warning device, Battery charge warning device, Coolant temperature warning device, Coolant temperature warning device, Coolant temperature warning device, Hydraulic oil return filter warning device, Hydraulic oil temperature warning device, ACS outside indicator, Stanchion on boom, Stanchion on counterweight, Slewing warning lamp, Outrigger reaction force indication device  All steel welded construction, 1 person, Rubber mounted, Tiltable (approx.15°), Air conditioner, Accessory socket (24V), USB socket (output 5V-2.44×2), Front windscreen wiper & washer, Roof window wiper & washer, Access step light, AM/FM Radio, Floor mat, Foot lamp, Power Window (external closing switch), Sun visor, Fire extinguisher  nt  Boom dismount device, Slewing upper structure dismount device, Hydraulic oil cooler, Working light (on table and cab), Working light for dismounting and setting, Searchlight, Winch view camera, PA system, Anemometer, Left side view camera, Plott winch, Hook for 300 / 150 ton, Hook for 83 ton, Hook for 24 ton , Hook for 12 ton with sub weight                                                                                                                                       | *Note: Destination                      | n areas w          | Towing hook (front and rear, eye type), Discharge head lamp, Radio controller for outrigger control ts Air heater here radio controllers can be used are limited by the Radio Ac                                                                                                                                                                                                                                                                                                                                                                                                                                                                                                                                                                                                                                                                                                                                                                                                                                                                                                                                                                                                                                                                                                                                                                                                                                                                                                                                                                                                                                                                                                                                                                                                                                                                                                                                                                                                                                                                                                                                               |  |
| •<br>Standard                      | equipme         | Engine oil pressure warning device, Battery charge warning device, Coolant temperature warning device, Coolant temperature warning device, Coolant temperature warning device, Coolant temperature warning device, Hydraulic oil return filter warning device, Hydraulic oil return filter warning device, Hydraulic oil emperature warning device, ACS outside indicator, Stanchion on boom, Stanchion on counterweight, Slewing warning lamp, Outrigger reaction force indication device  All steel welded construction, 1 person, Rubber mounted, Tiltable (approx.15°), Air conditioner, Accessory socket (24V), USB socket (output 5V-2.4A × 2), Front windscreen wiper & washer, Roof window wiper & washer, Access step light, AMFM Radio, Floor mat, Foot lamp, Power Window (external dosing switch), Sun visor, Fire extinguisher  **Tell Boom dismount device, Slewing upper structure dismount device, Hydraulic oil cooler, Working light (on table and cab), Working light for dismounting and setting, Searchlight, Winch view camera, PA system, Anemometer, Left side view camera, Pilot winch, Hook for 300 / 150 ton, Hook for 83 ton, Hook for 24 ton , Hook for 12 ton with sub weight  **Tea table, Wire rope to dismount various things, | *Note: Destination                      | n areas w          | Towing hook (front and rear, eye type), Discharge head lamp, Radio controller for outrigger control ts  Air heater here radio controllers can be used are limited by the Radio Ac                                                                                                                                                                                                                                                                                                                                                                                                                                                                                                                                                                                                                                                                                                                                                                                                                                                                                                                                                                                                                                                                                                                                                                                                                                                                                                                                                                                                                                                                                                                                                                                                                                                                                                                                                                                                                                                                                                                                              |  |
| ●Standard                          | equipme         | Engine oil pressure warning device, Battery charge warning device, Coolant temperature warning device, Coolant temperature warning device, Coolant temperature warning device, Hydraulic oil return filter warning device, Hydraulic oil temperature warning device, ACS outside indicator, Stanchion on boom, Stanchion on counterweight, Slewing warning lamp, Outrigger reaction force indication device  All steel welded construction, 1 person, Rubber mounted, Tiltable (approx.15°), Air conditioner, Accessory socket (24V), USB socket (output 5V-2.44×2), Front windscreen wiper & washer, Roof window wiper & washer, Access step light, AM/FM Radio, Floor mat, Foot lamp, Power Window (external closing switch), Sun visor, Fire extinguisher  nt  Boom dismount device, Slewing upper structure dismount device, Hydraulic oil cooler, Working light (on table and cab), Working light for dismounting and setting, Searchlight, Winch view camera, PA system, Anemometer, Left side view camera, Plott winch, Hook for 300 / 150 ton, Hook for 83 ton, Hook for 24 ton , Hook for 12 ton with sub weight                                                                                                                                       | *Note: Destination                      | n areas w          | Towing hook (front and rear, eye type), Discharge head lamp, Radio controller for outrigger control to the state of the st |  |