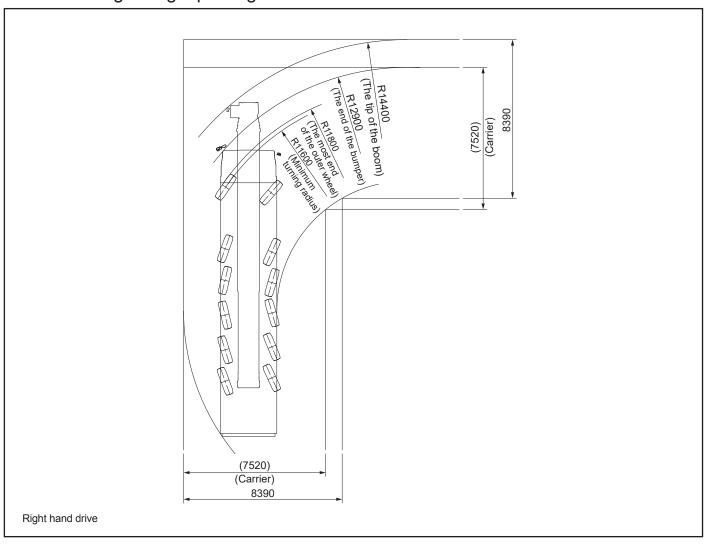

ch), Sun visor, Fire extinguisher  nt  Boom dismount device, Slewing upper structure dismount device, Hydraulic oil cooler, Working light (on table and cab), Working light for dismounting and setting, Searchlight, Winch view camera, PA system, Anemometer, Left side view camera, Plott winch, Hook for 300 / 150 ton, Hook for 83 ton, Hook for 24 ton , Hook for 12 ton with sub weight                                                                                                                                       | *Note: Destination                      | n areas w          | Towing hook (front and rear, eye type), Discharge head lamp, Radio controller for outrigger control to the state of the st |  |

7410010101 7410010200







## ■Minimum right-angle passage width for machine with Jib



## ■Public road driving conditions